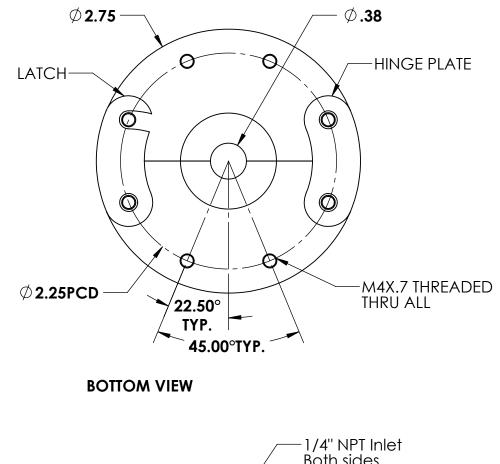

| Customer Approval                                                                                                   | Tolerances:        | 3/8" Ring Blade                                                                                                    |              |      |
|---------------------------------------------------------------------------------------------------------------------|--------------------|--------------------------------------------------------------------------------------------------------------------|--------------|------|
| LES RAPCHAK                                                                                                         | ±.005              | 5/5 King blade