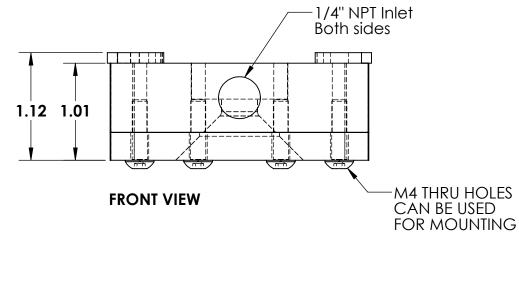

| Customer Approval                                                                                                   | Tolerances:        | 3/8" Ring Blade                                                                                                    |              |      |
|---------------------------------------------------------------------------------------------------------------------|--------------------|--------------------------------------------------------------------------------------------------------------------|--------------|------|
| LES RAPCHAK                                                                                                         | ±.005              | 5/5 King blade