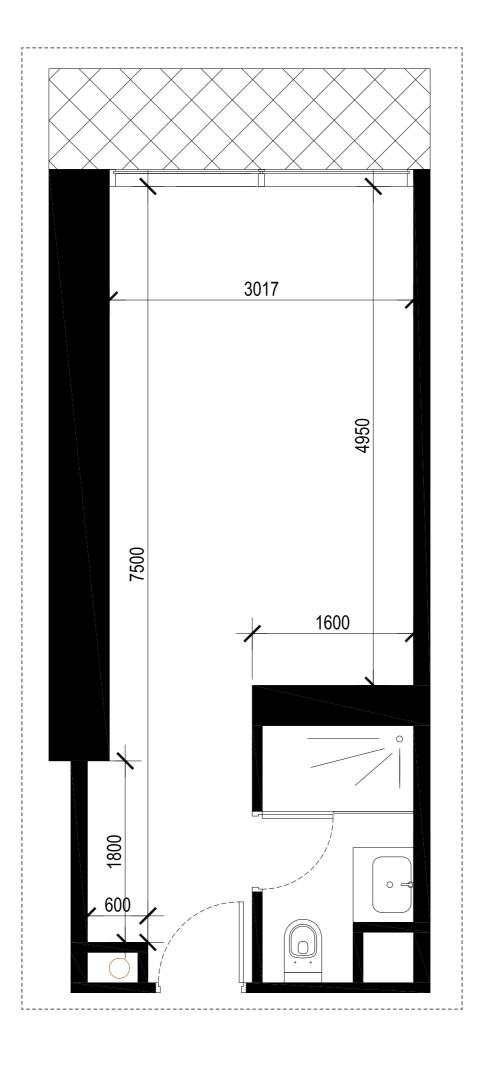

## ORBI - TWIN TOWER Batumi\_Georgia

MOCK-UP ROOM Unit 10

SECTION A - A'

SECTION B - B'

rangiorgio