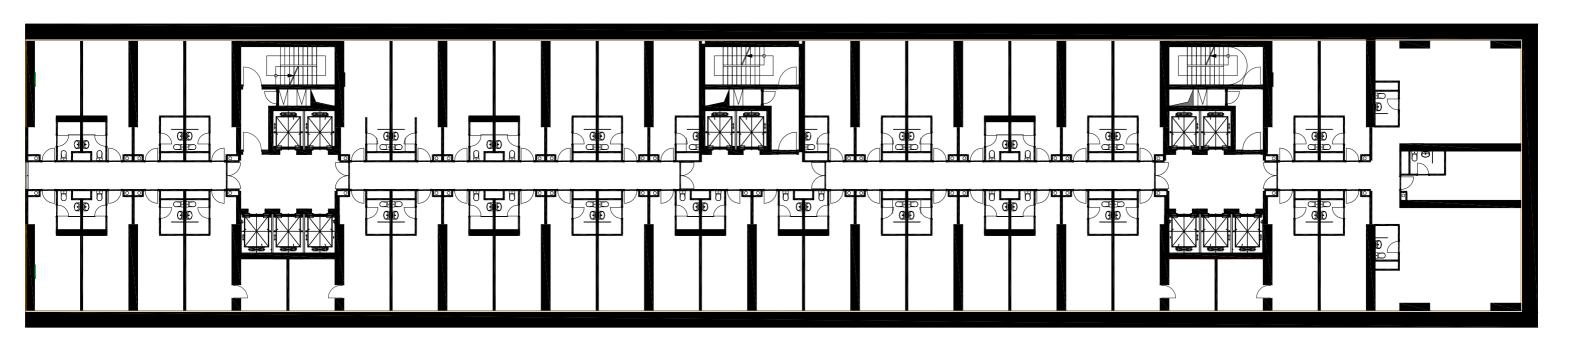

## ORBI - TWIN TOWER Batumi\_Georgia

MOCK-UP ROOM Unit 10

SECTION A - A'

SECTION B - B'

rangiorgio