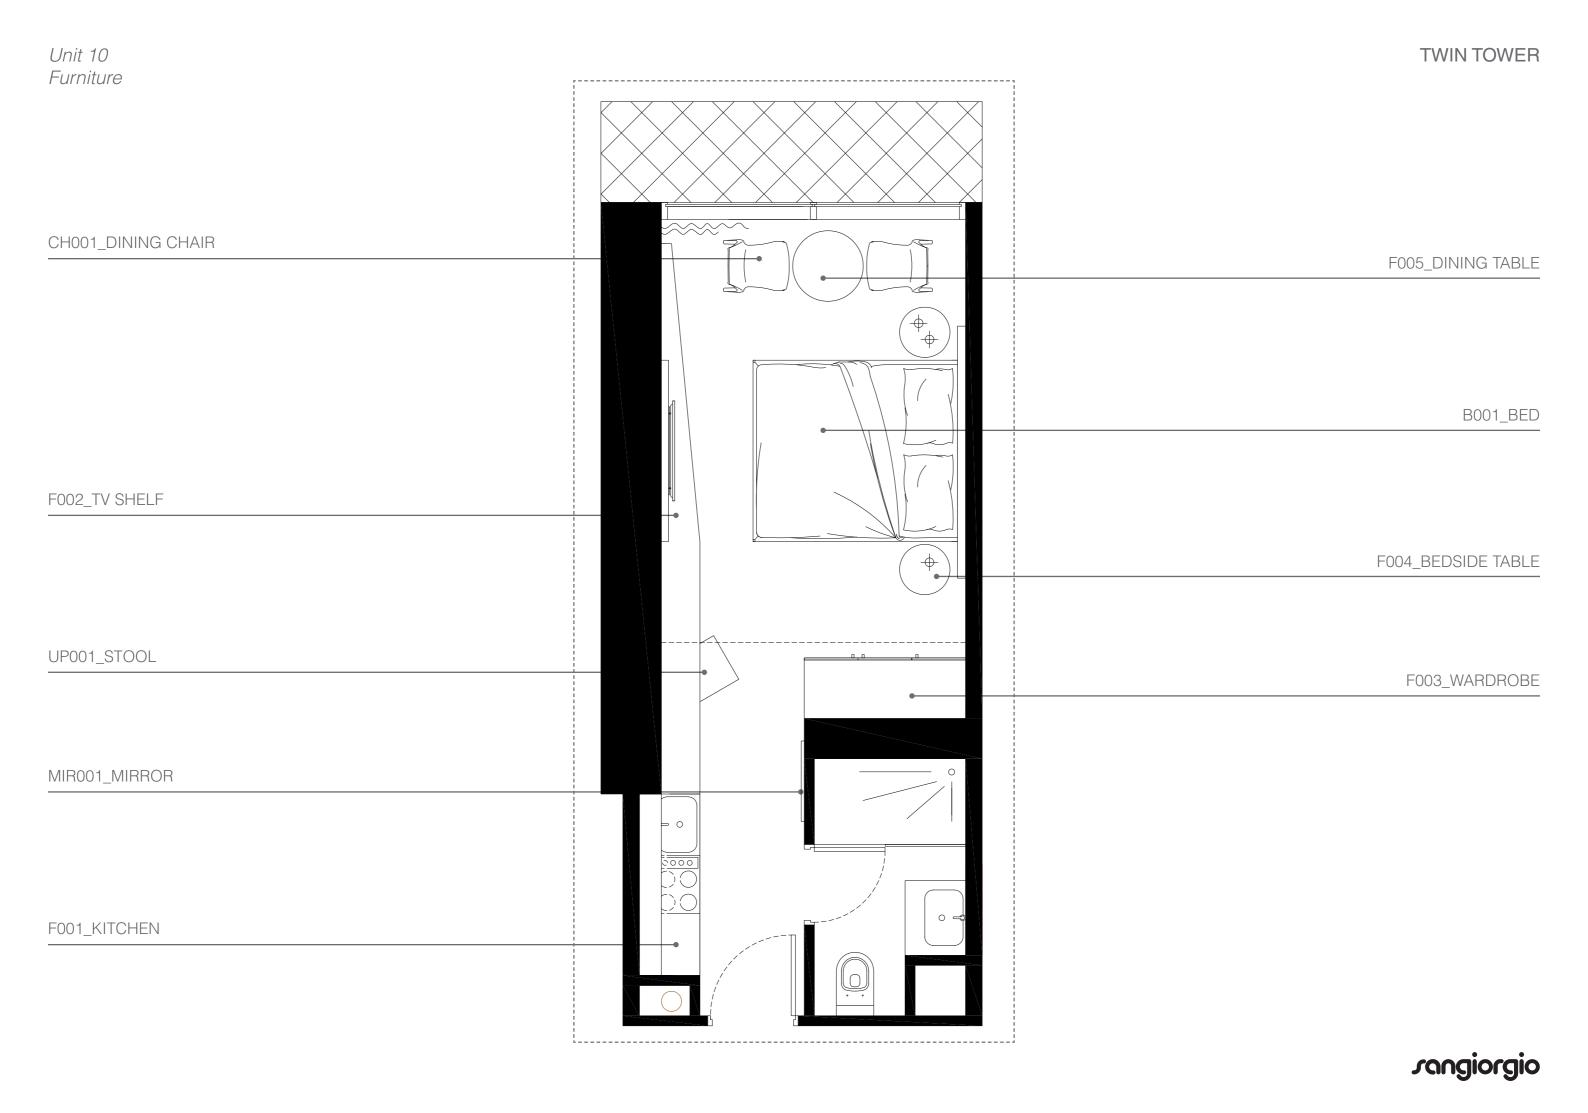

## ORBI - TWIN TOWER Batumi\_Georgia

MOCK-UP ROOM Unit 10

SECTION A - A'

SECTION B - B'

rangiorgio