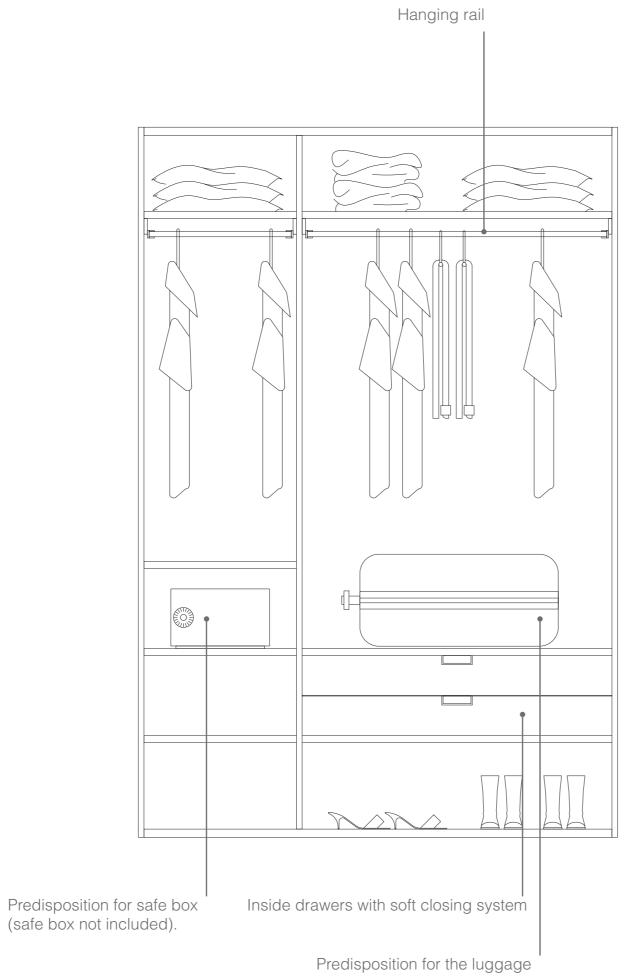

## ORBI - TWIN TOWER Batumi\_Georgia











MOCK-UP ROOM Unit 10



























SECTION A - A'



SECTION B - B'







rangiorgio





## rangiorgio

20853 Biassono (MB) Italy Via Trento e Trieste, 101 Ph. +39 039.490271 Fax +39 039.490594 info@sangiorgiomobili.com www.sangiorgiomobili.com

Project in this book is property of Sangiorgio Mobili.

Custom made design is property of Sangiorgio Mobili.

Reproduction in whole or in part of the contents of this book is prohibited.

vangiorgio
20853 Biassono (MB) Italy
Via Trento e Trieste, 101
Ph. +39 039.490271
Fax +39 039.490594
info@sangiorgiomobili.com
www.sangiorgiomobili.com