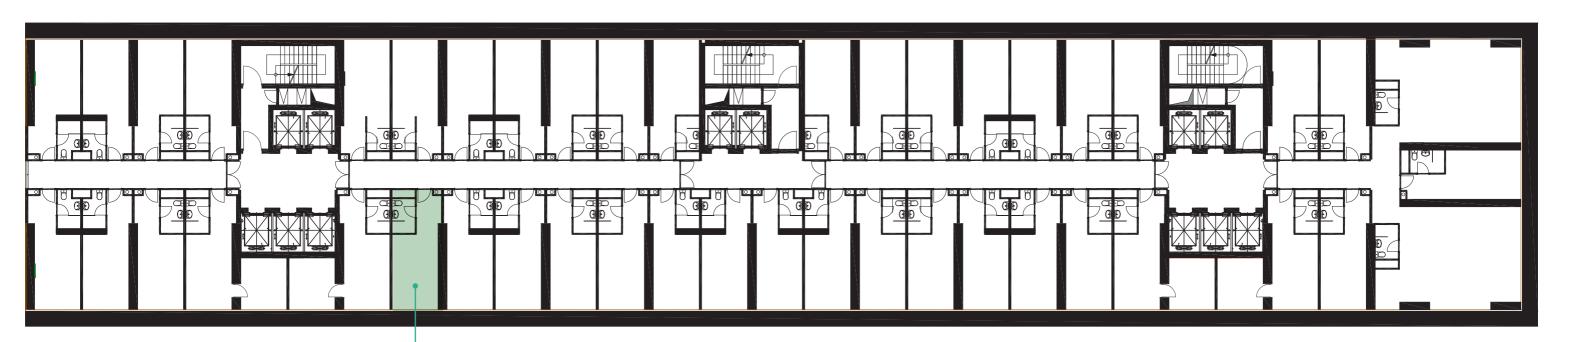

## ORBI - TWIN TOWER Batumi\_Georgia

MOCK-UP ROOM Unit 10

SECTION A - A'

SECTION B - B'

rangiorgio