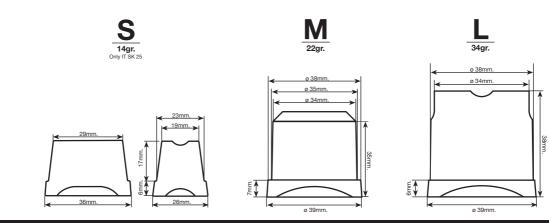

## **TECHNICAL FEATURES / OPERATING LIMITS**

Ice Cube

M 22gr. L 34gr. IT SK 25 produce S size cube, 14gr.

**Body** 

**Spray System** With special flexible spray nozzles ICE TECH patented and designed to prevent the calcareous buildup.