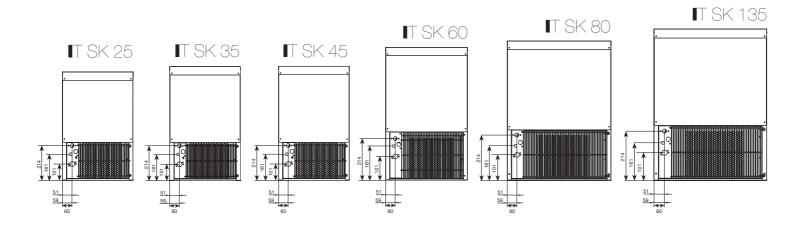

Water inlet connection 3/4" Gas

Drain 20mm. connection.

Single-phase input 220V-50Hz. / Optional: 220V-60Hz.

Intelligence.

IT SK 25 IT SK 35 IT SK 45 IT SK 60 IT SK 80 IT SK 135

INSTALLATION SCHEME / mm.

## RANGE

|                 |          |                        |                         |                |                           | DW                                       |                         |
|-----------------|----------|------------------------|-------------------------|----------------|---------------------------|------------------------------------------|-------------------------|
| Model           | Ice Cube | Condensation<br>System | Production<br>Kg. / Day | Storage<br>Kg. | Maximum Power<br>Input W. | WIDTH x DEPTH x HEIGHT<br>Dimensions mm. | Refrigerant R404<br>Gr. |
| ICE TECH SK 25  | S        | Air                    | 22                      | 6              | 360                       | 350 x 475 x 590                          | 300                     |
|                 |          | Water                  | 25                      | 6              | 360                       |                                          | 230                     |
| ICE TECH SK 35  | M, L     | Air                    | 33                      | 15             | 400                       | 435 x 605 x 695                          | 220                     |
|                 |          | Water                  | 35                      | 15             | 400                       |                                          | 210                     |
| ICE TECH SK 45  | M, L     | Air                    | 42                      | 15             | 450                       | 435 x 605 x 695                          | 225                     |
|                 |          | Water                  | 44                      | 15             | 450                       |                                          | 210                     |
| ICE TECH SK 60  | NA I     | Air                    | 54                      | 30             | 460                       | 515 x 645 x 840                          | 250                     |
|                 | M, L     | Water                  | 57                      | 30             | 460                       |                                          | 220                     |
| ICE TECH SK 80  | M, L     | Air                    | 75                      | 40             | 720                       | 645 x 645 x 870                          | 280                     |
|                 |          | Water                  | 81                      | 40             | 720                       |                                          | 300                     |
| ICE TECH SK 135 | M, L     | Air                    | 135                     | 60             | 1150                      | 930 x 565 x 915                          | 500                     |
|                 |          | Water                  | 137                     | 60             | 1150                      |                                          | 340                     |