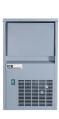

## RANGE

|                 |          |                        |                         |                |                           | DW                                       |                         |
|-----------------|----------|------------------------|-------------------------|----------------|---------------------------|------------------------------------------|-------------------------|
| Model           | Ice Cube | Condensation<br>System | Production<br>Kg. / Day | Storage<br>Kg. | Maximum Power<br>Input W. | WIDTH x DEPTH x HEIGHT<br>Dimensions mm. | Refrigerant R404<br>Gr. |
| ICE TECH SK 25  | S        | Air                    | 22                      | 6              | 360                       | 350 x 475 x 590                          | 300                     |
|                 |          | Water                  | 25                      | 6              | 360                       |                                          | 230                     |
| ICE TECH SK 35  | M, L     | Air                    | 33                      | 15             | 400                       | 435 x 605 x 695                          | 220                     |
|                 |          | Water                  | 35                      | 15             | 400                       |                                          | 210                     |
| ICE TECH SK 45  | M, L     | Air                    | 42                      | 15             | 450                       | 435 x 605 x 695                          | 225                     |
|                 |          | Water                  | 44                      | 15             | 450                       |                                          | 210                     |
| ICE TECH SK 60  | NA I     | Air                    | 54                      | 30             | 460                       | 515 x 645 x 840                          | 250                     |
|                 | M, L     | Water                  | 57                      | 30             | 460                       |                                          | 220                     |
| ICE TECH SK 80  | M, L     | Air                    | 75                      | 40             | 720                       | 645 x 645 x 870                          | 280                     |
|                 |          | Water                  | 81                      | 40             | 720                       |                                          | 300                     |
| ICE TECH SK 135 | M, L     | Air                    | 135                     | 60             | 1150                      | 930 x 565 x 915                          | 500                     |
|                 |          | Water                  | 137                     | 60             | 1150                      |                                          | 340                     |