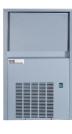

## RANGE

|                 |          |                        |                         |                |                           | DW                                       |                         |
|-----------------|----------|------------------------|-------------------------|----------------|---------------------------|------------------------------------------|-------------------------|
| Model           | Ice Cube | Condensation<br>System | Production<br>Kg. / Day | Storage<br>Kg. | Maximum Power<br>Input W. | WIDTH x DEPTH x HEIGHT<br>Dimensions mm. | Refrigerant R404<br>Gr. |
| ICE TECH SK 25  | S        | Air                    | 22                      | 6              | 360                       | 350 x 475 x 590                          | 300                     |
|                 |          | Water                  | 25                      | 6              | 360                       |                                          | 230                     |
| ICE TECH SK 35  | M, L     | Air                    | 33                      | 15             | 400                       | 435 x 605 x 695                          | 220                     |
|                 |          | Water                  | 35                      | 15             | 400                       |                                          | 210                     |
| ICE TECH SK 45  | M, L     | Air                    | 42                      | 15             | 450                       | 435 x 605 x 695                          | 225                     |
|                 |          | Water                  | 44                      | 15             | 450                       |                                          | 210                     |
| ICE TECH SK 60  | NA I     | Air                    | 54                      | 30             | 460                       | 515 x 645 x 840                          | 250                     |
|                 | M, L     | Water                  | 57                      | 30             | 460                       |                                          | 220                     |
| ICE TECH SK 80  | M, L     | Air                    | 75                      | 40             | 720                       | 645 x 645 x 870                          | 280                     |
|                 |          | Water                  | 81                      | 40             | 720                       |                                          | 300                     |
| ICE TECH SK 135 | M, L     | Air                    | 135                     | 60             | 1150                      | 930 x 565 x 915                          | 500                     |
|                 |          | Water                  | 137                     | 60             | 1150                      |                                          | 340                     |