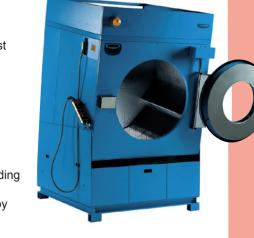

ES SS LINE:

QUALITY AT **EVERYONE** DISPOSAL!

Ideal for medium / high productivity laundry, IMESA ES M tumble dryers are all available with:

- Stainless steel drum:

ES M 55 - 75

- Eposidic painted panel;
- Microprocessor controlled: 30 programs;
- Residual humidity control;
- Big lint screen easy to be cleaned when the request is displayed:
- Cooling function, to avoid shocks to the linen:
- High efficiency suction system;
- Inverter:
- Motorreductiongear;
- Reversing drum;
- Energy control function.
- **Tilting Version:**
- Pneumatic forward tilting to make easier the unloading
- on a trolley or on a transporting belt (version T1);
- Pneumatic backward tilting to receive the loading by a conveyor (version T2);
- Remote control.

ES M LINE:

**CAPACITY FOR HIGH QUALITY RESULTS!**