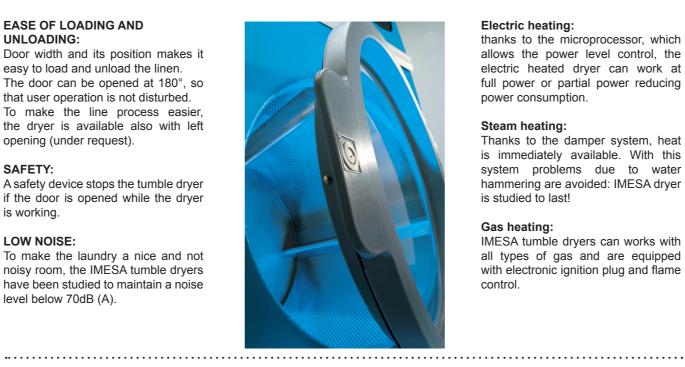

#### EASE OF LOADING AND UNLOADING:

Door width and its position makes it easy to load and unload the linen. The door can be opened at 180°, so that user operation is not disturbed. To make the line process easier, the dryer is available also with left opening (under request).

#### SAFETY:

A safety device stops the tumble dryer if the door is opened while the dryer is working.

#### LOW NOISE:

To make the laundry a nice and not noisy room, the IMESA tumble dryers have been studied to maintain a noise level below 70dB (A).

#### Electric heating:

thanks to the microprocessor, which allows the power level control, the electric heated dryer can work at full power or partial power reducing power consumption.

### Steam heating:

Thanks to the damper system, heat is immediately available. With this system problems due to water hammering are avoided: IMESA dryer is studied to last!

#### Gas heating:

IMESA tumble dryers can works with all types of gas and are equipped with electronic ignition plug and flame