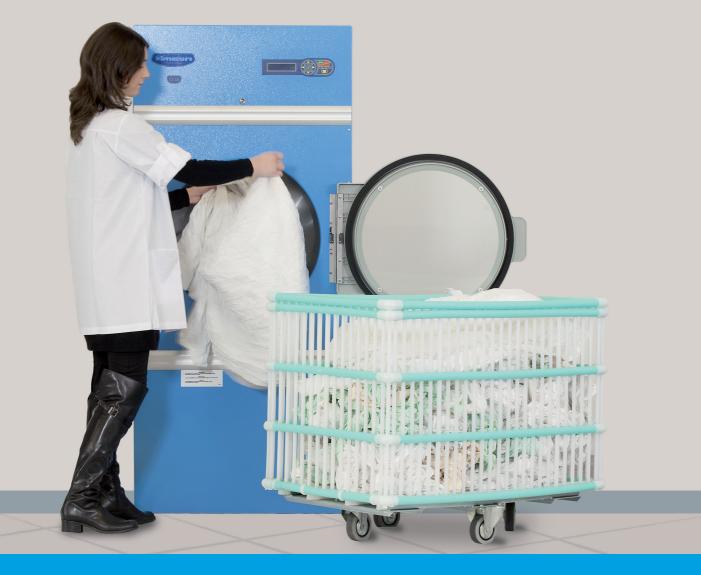

# **ES SERIES**: A RAY OF SUNSHINE IN YOUR LAUNDRY

IMESA tumble dryers are the ideal answer to the laundry needs of hotels, restaurants, hospital laundries, retirement homes. industrial laundries, Coin op laundries, ...

Designing the ES tumble dryers, the IMESA R & D department paid a lot of attention to energy saving, ecology, easy maintenance and, of course, to operator safety. The reduced dimensions make this tumble dryer easy to be transported and installed in already existing laundries.

#### EASE OF LOADING AND UNLOADING:

Door width and its position makes it easy to load and unload the linen. The door can be opened at 180°, so that user operation is not disturbed. To make the line process easier, the dryer is available also with left opening (under request).

#### SAFETY:

A safety device stops the tumble dryer if the door is opened while the dryer is working.