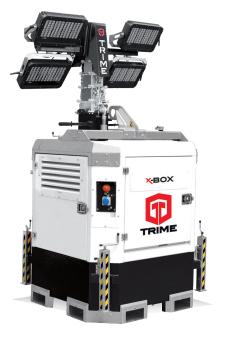

## **FEATURES**

- Multi-directionally adjustable and tiltable floodlights
- 7 sections hydraulic vertical tower 8,5 m, 340° rotatable
- · Standard light sensor for machine power on and off
- Galvanized metalworks
- 80 µm powder coating
- Very compact dimensions for easy handling & transportability, up to 22 units per truck
- Central lifting eye longitudinal and transversal forklift pockets for effective handling
- Plug & play, colour coded cables and connectors
- Guided main coiled cable to avoid damage during tower operation
- Control panel alarms for engine proteciton and fuel level indicator
- Circuit breaker for electrical protection against overload
- External emergency stop button
- Fully bunded tank, 110%
- Certified wind stability up tp 110 km/h
- 4 extendable & height adjustable stabilizers
- On board levels for guidance during stabilization

| LOW<br>reduced<br>transport costs | RUNNING<br>220<br>400<br>Low fuel cor | litres tank<br>D <b>h</b> |                |    |                        |                      |                   |                      |               |                        |                   |                                                           |  |
|-----------------------------------|---------------------------------------|---------------------------|----------------|----|------------------------|----------------------|-------------------|----------------------|---------------|------------------------|-------------------|-----------------------------------------------------------|--|
| NOISE Jevel (dBA) at 7m           | <b>5000</b> sq<br>area illuminat      | m<br>ed H                 |                | 22 | units<br>- per truck   | 1                    |                   |                      |               |                        | VI<br>for e       | ERY COMPACT dimensions<br>asy handling & transportability |  |
| Dimensions & weight               | Dimensions min (mm)                   |                           |                |    | Dimensions max(mm)     |                      |                   |                      | To            | Total weight (kg)      |                   |                                                           |  |
| Dimensions & weight               | 1200x1200x2560 (LxWxH)                |                           |                |    | 2390x2390x8500 (LxWxH) |                      |                   |                      | 10            | 1030                   |                   |                                                           |  |
| Floodlights                       | Туре                                  | Powe                      | Power (each)   |    | Floodlights number     |                      | er O              | Options              |               | Illuminated area (sqm) |                   |                                                           |  |
|                                   | Led                                   | _ed 320W                  |                |    | 4                      |                      |                   | Timer                |               |                        | 5000              |                                                           |  |
| Most                              | Lifting method                        | Max I                     | Max Height     |    | Max Wind Speed         |                      | Rotation          |                      |               | Optio                  | ns                |                                                           |  |
| Mast                              | Hydraulic                             | 8,5 m                     | 8,5 m          |    | 110 km/h               |                      | 340°              |                      |               | Timer                  |                   |                                                           |  |
| Alternator                        | Model                                 | Freque                    | Frequency (Hz) |    | ulation class          | Degree of protection |                   | Single phase voltage |               | se voltage             | Auxiliary outlets |                                                           |  |
| Engine                            | Synchronous                           | 50                        | 50             |    | Н                      |                      | IP 23             |                      | 3,5kWA - 230V |                        | 230V              | 1 kVA                                                     |  |
|                                   | Model                                 | Fuel                      | r.p.m.         |    | Tank capacity (I)      | (                    | Consumption (I/h) |                      |               | Running time           |                   | Noise level<br>(dBA) at 7m                                |  |
|                                   | Kubota Z482                           | Diesel                    | 1500           |    | 220                    | (                    | 0,55              |                      |               | 400 h                  |                   | 65                                                        |  |