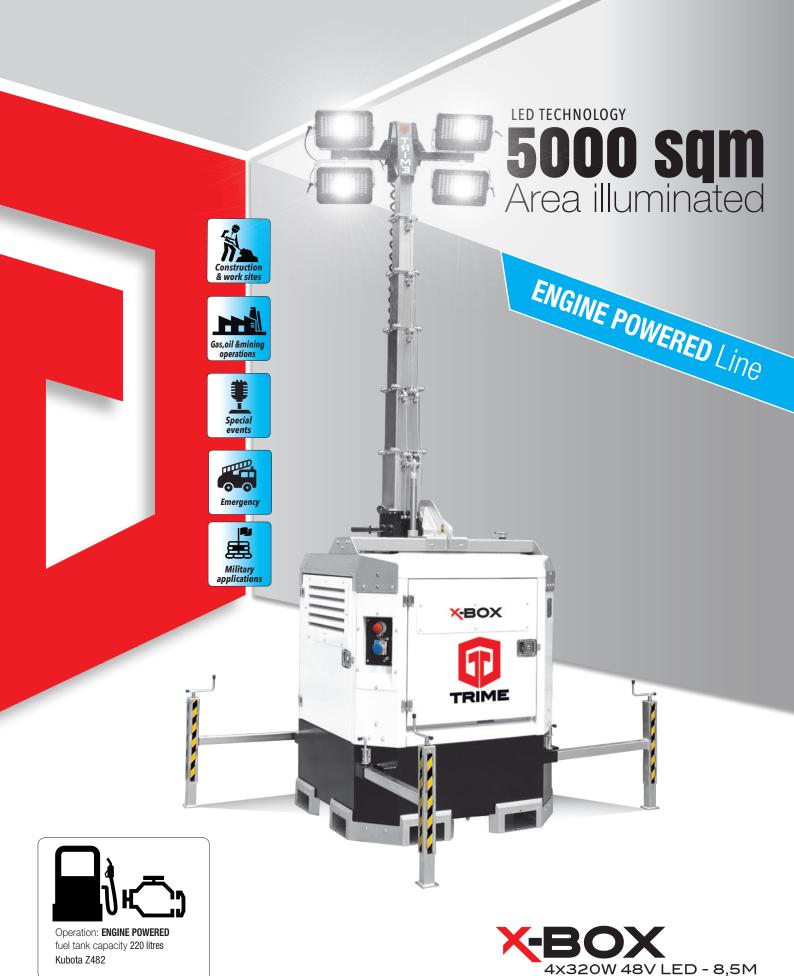

## **ENGINE POWERED** Line

## **FEATURES**

- Multi-directionally adjustable and tiltable floodlights
- 7 sections hydraulic vertical tower 8,5 m, 340° rotatable
- · Standard light sensor for machine power on and off
- Galvanized metalworks
- 80 µm powder coating
- Very compact dimensions for easy handling & transportability, up to 22 units per truck
- Central lifting eye longitudinal and transversal forklift pockets for effective handling
- Plug & play, colour coded cables and connectors
- Guided main coiled cable to avoid damage during tower operation
- Control panel alarms for engine proteciton and fuel level indicator
- Circuit breaker for electrical protection against overload
- External emergency stop button
- Fully bunded tank, 110%
- Certified wind stability up tp 110 km/h
- 4 extendable & height adjustable stabilizers
- On board levels for guidance during stabilization

| LOW<br>reduced<br>transport costs | RUNNING<br>220<br>400<br>Low fuel cor | litres tank<br>D <b>h</b> |                |    |                        |                      |                   |                      |               |                        |                   |                                                           |  |
|-----------------------------------|---------------------------------------|---------------------------|----------------|----|------------------------|----------------------|-------------------|----------------------|---------------|------------------------|-------------------|-----------------------------------------------------------|--|
| NOISE Jevel (dBA) at 7m           | <b>5000</b> sq<br>area illuminat      | m<br>ed H                 |                | 22 | units<br>- per truck   | 1                    |                   |                      |               |                        | VI<br>for e       | ERY COMPACT dimensions<br>asy handling & transportability |  |
| Dimensions & weight               | Dimensions min (mm)                   |                           |                |    | Dimensions max(mm)     |                      |                   |                      | To            | Total weight (kg)      |                   |                                                           |  |
| Dimensions & weight               | 1200x1200x2560 (LxWxH)                |                           |                |    | 2390x2390x8500 (LxWxH) |                      |                   |                      | 10            | 1030                   |                   |                                                           |  |
| Floodlights                       | Туре                                  | Powe                      | Power (each)   |    | Floodlights number     |                      | er O              | Options              |               | Illuminated area (sqm) |                   |                                                           |  |
|                                   | Led                                   | _ed 320W                  |                |    | 4                      |                      |                   | Timer                |               |                        | 5000              |                                                           |  |
| Most                              | Lifting method                        | Max I                     | Max Height     |    | Max Wind Speed         |                      | Rotation          |                      |               | Optio                  | ns                |                                                           |  |
| Mast                              | Hydraulic                             | 8,5 m                     | 8,5 m          |    | 110 km/h               |                      | 340°              |                      |               | Timer                  |                   |                                                           |  |
| Alternator                        | Model                                 | Freque                    | Frequency (Hz) |    | ulation class          | Degree of protection |                   | Single phase voltage |               | se voltage             | Auxiliary outlets |                                                           |  |
| Engine                            | Synchronous                           | 50                        | 50             |    | Н                      |                      | IP 23             |                      | 3,5kWA - 230V |                        | 230V              | 1 kVA                                                     |  |
|                                   | Model                                 | Fuel                      | r.p.m.         |    | Tank capacity (I)      | (                    | Consumption (I/h) |                      |               | Running time           |                   | Noise level<br>(dBA) at 7m                                |  |
|                                   | Kubota Z482                           | Diesel                    | 1500           |    | 220                    | (                    | 0,55              |                      |               | 400 h                  |                   | 65                                                        |  |