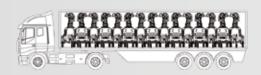

Our engineers know that the market needs a Hybrid Solar lighting tower that is innovative, long lasting and safe. The Hybrid Solar has been created beginning from these characteristics. It is the best solution to your needs and guarantees REAL 2400 sqm of illuminated area. 4 units can be loaded on a standard truck. To all of this, we add the technology that allows you to have maximum fuel efficiency and cost reduction. We provide the highest quality of mobile solar lighting in the market. Towers are designed for every application and severe working condition. The best GREEN footprint.

4 Units Per Truck

You can place 4 units on a single vehicle thanks to one of the compactest footprint on the market

| Dimensions & weight                 |                |
|-------------------------------------|----------------|
| Dimensions min. (mm)                | 3800X1656X2694 |
| Dimensionsmax (mm)                  | 3800X2730X9000 |
| Total weight                        | Kg1890         |
| Floodlights                         |                |
| Туре                                | LED            |
| Power (each)                        | 100W           |
| Floodlight number                   | 4              |
| IP level                            | 65             |
| Illuminated (5 lux min.) (m²)       | 2400           |
| Mast                                |                |
| Lifting method                      | Hydraulic      |
| Maximum Height                      | 8,5 m          |
| Maximum Wind Speed                  | 110 km/h       |
| Rotation                            | 340°           |
| Generator                           |                |
| Model                               | Linz Alumen SB |
| Rated Output                        | 3,5 kVA        |
| Rated Frequency                     | 50 Hz          |
| Rated Voltage                       | 230 V          |
| Batteries                           |                |
| Туре                                | AGM            |
| Batteries number                    | 8              |
| Power Battery pack                  | 24V DC 800 Ah  |
| From a second le servicio a condici |                |
| Expected battery cycle              | 500            |

Units Per Truck