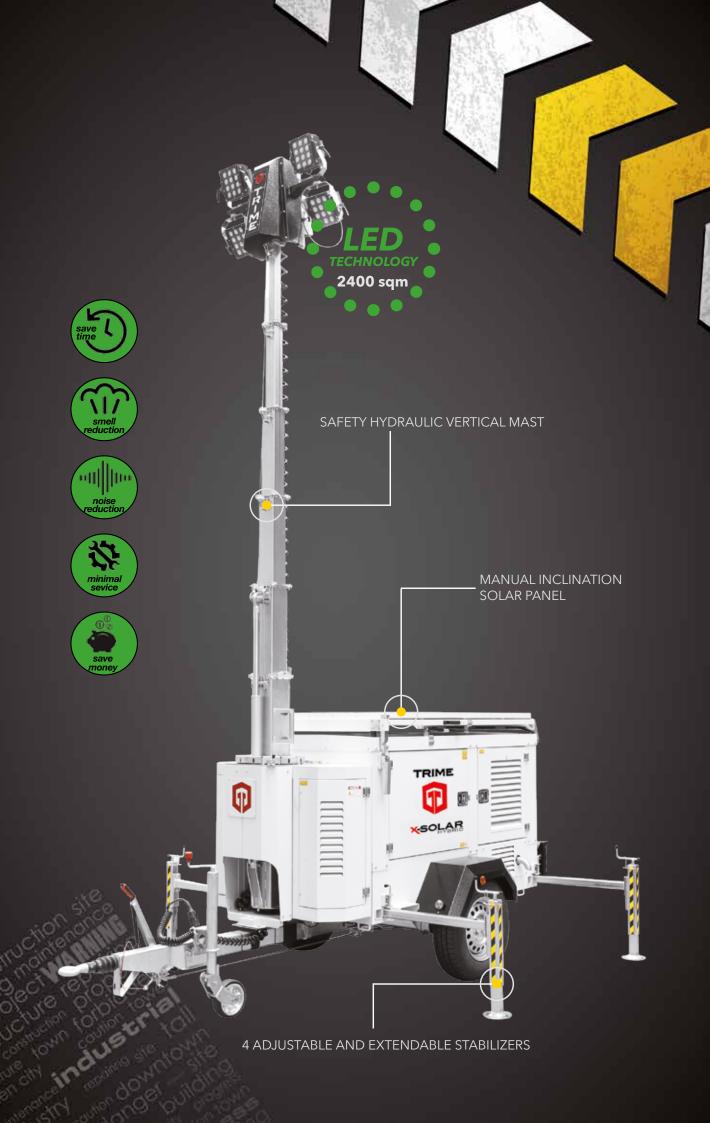

Our engineers know that the market needs a Hybrid Solar lighting tower that is innovative, long lasting and safe. The Hybrid Solar has been created beginning from these characteristics. It is the best solution to your needs and guarantees REAL 2400 sqm of illuminated area. 4 units can be loaded on a standard truck. To all of this, we add the technology that allows you to have maximum fuel efficiency and cost reduction. We provide the highest quality of mobile solar lighting in the market. Towers are designed for every application and severe working condition. The best GREEN footprint.

- 7 sections vertical tower 8,5 m, 340° rotatable
- Galvanized metalworks
- ullet 80  $\mu m$  powder coating
- Transversal forklift pockets for effective handling
- Plug & play, colour coded cables and connectors
- Guided main coiled cable to avoid damage during tower operation
- Certified wind stability up tp 110 km/h
- 4 height adjustable stabilizers + front jockey wheel
- On board levels for guidance during stabilization
- Running time complete cycle 51 h
- 24 volt DC Battery
- Recharging in 9 hours
- 230V 1PH Battery charger built-in

4 Units Per Truck

You can place 4 units on a single vehicle thanks to one of the compactest footprint on the market

| Dimensions & weight                 |                |
|-------------------------------------|----------------|
| Dimensions min. (mm)                | 3800X1656X2694 |
| Dimensionsmax (mm)                  | 3800X2730X9000 |
| Total weight                        | Kg1890         |
| Floodlights                         |                |
| Туре                                | LED            |
| Power (each)                        | 100W           |
| Floodlight number                   | 4              |
| IP level                            | 65             |
| Illuminated (5 lux min.) (m²)       | 2400           |
| Mast                                |                |
| Lifting method                      | Hydraulic      |
| Maximum Height                      | 8,5 m          |
| Maximum Wind Speed                  | 110 km/h       |
| Rotation                            | 340°           |
| Generator                           |                |
| Model                               | Linz Alumen SB |
| Rated Output                        | 3,5 kVA        |
| Rated Frequency                     | 50 Hz          |
| Rated Voltage                       | 230 V          |
| Batteries                           |                |
| Туре                                | AGM            |
| Batteries number                    | 8              |
| Power Battery pack                  | 24V DC 800 Ah  |
| From a second le servicio a condici |                |
| Expected battery cycle              | 500            |

| Solar Panel                |                    |  |
|----------------------------|--------------------|--|
|                            | 225 147            |  |
| Power                      | 335 W              |  |
| Туре                       | 1xLG200            |  |
| Solar panel deployment     | manual             |  |
| Solar charge control       | MPPT 75V/15V       |  |
| Engine                     |                    |  |
| Туре                       | Kubota Z482        |  |
| Governor                   | Electronic         |  |
| Number of cylinder         | 2                  |  |
| Displacement               | $479 \text{ cm}^3$ |  |
| Engine speed               | 1500 rpm           |  |
| Fuel consumption           | 0,55 l/h           |  |
| Cooling system             | liquid             |  |
| General                    |                    |  |
| Engine battery             | 12 V - 62 Ah       |  |
| Running time before refill | 3000 h             |  |
| Fuel tank capacity         | 300 l              |  |
| Option                     |                    |  |
| Lifting method             | Manual             |  |
|                            |                    |  |
| Standard load delivery     |                    |  |
| 4 sets                     |                    |  |