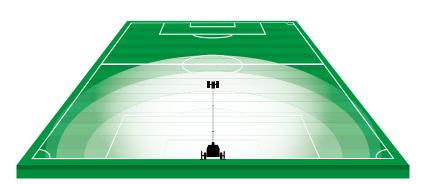

## Illuminated area

## REAL 2400 sqm

Our engineers know that the market needs a Hybrid Solar lighting tower that is innovative, long lasting and safe. The Hybrid Solar has been created beginning from these characteristics. It is the best solution to your needs and guarantees REAL 2400 sqm of illuminated area. 4 units can be loaded on a standard truck. To all of this, we add the technology that allows you to have maximum fuel efficiency and cost reduction. We provide the highest quality of mobile solar lighting in the market. Towers are designed for every application and severe working condition. The best GREEN footprint.

## **APPLICATIONS**

Special event

Rural & hard to reach areas

Construction & work sites

Gas, oil & mining operations

Military applications

2400 sqm

300(l) - 0,55(l/u) battery solar panel