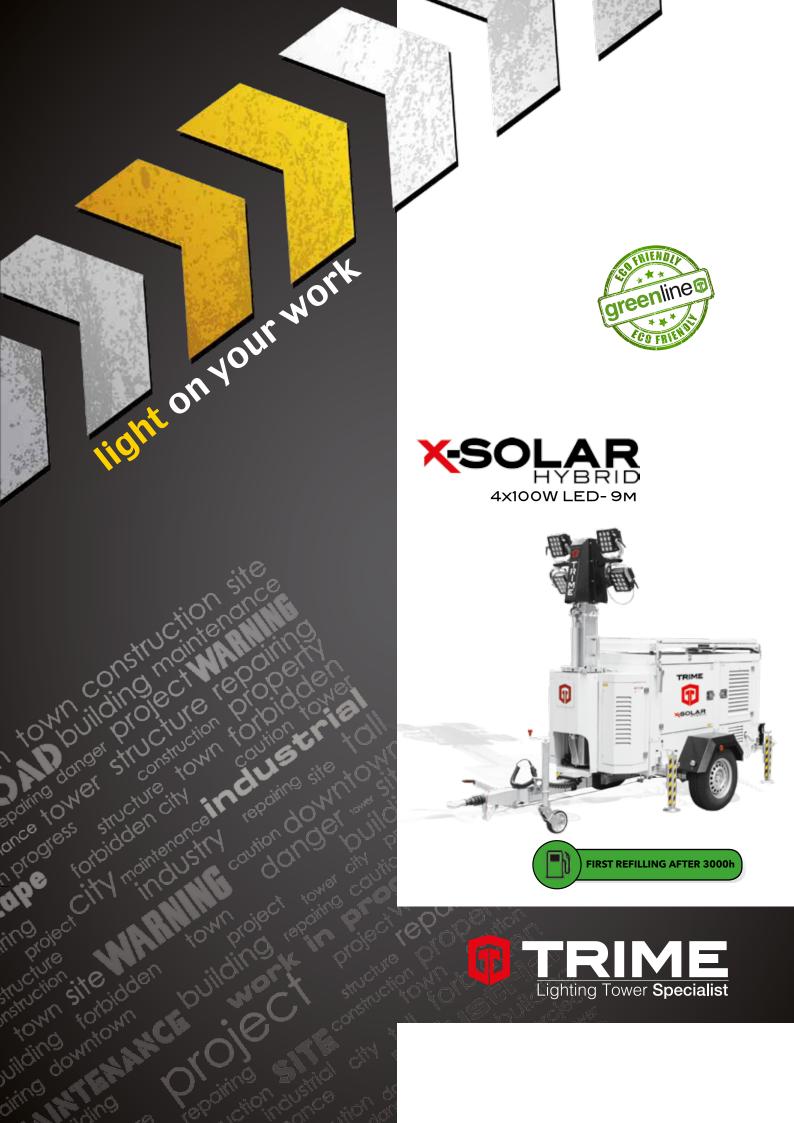

Our engineers know that the market needs a Hybrid Solar lighting tower that is innovative, long lasting and safe. The Hybrid Solar has been created beginning from these characteristics. It is the best solution to your needs and guarantees REAL 2400 sqm of illuminated area. 4 units can be loaded on a standard truck. To all of this, we add the technology that allows you to have maximum fuel efficiency and cost reduction. We provide the highest quality of mobile solar lighting in the market. Towers are designed for every application and severe working condition. The best GREEN footprint.

## **APPLICATIONS**

Special event

Rural & hard to reach areas

Construction & work sites

Gas, oil & mining operations

Military applications

2400 sqm

300(l) - 0,55(l/u) battery solar panel

- 7 sections vertical tower 8,5 m, 340° rotatable
- Galvanized metalworks
- ullet 80  $\mu m$  powder coating
- Transversal forklift pockets for effective handling
- Plug & play, colour coded cables and connectors
- Guided main coiled cable to avoid damage during tower operation
- Certified wind stability up tp 110 km/h
- 4 height adjustable stabilizers + front jockey wheel
- On board levels for guidance during stabilization
- Running time complete cycle 51 h
- 24 volt DC Battery
- Recharging in 9 hours
- 230V 1PH Battery charger built-in

4 Units Per Truck

You can place 4 units on a single vehicle thanks to one of the compactest footprint on the market

| Dimensions & weight                 |                |
|-------------------------------------|----------------|
| Dimensions min. (mm)                | 3800X1656X2694 |
| Dimensionsmax (mm)                  | 3800X2730X9000 |
| Total weight                        | Kg1890         |
| Floodlights                         |                |
| Туре                                | LED            |
| Power (each)                        | 100W           |
| Floodlight number                   | 4              |
| IP level                            | 65             |
| Illuminated (5 lux min.) (m²)       | 2400           |
| Mast                                |                |
| Lifting method                      | Hydraulic      |
| Maximum Height                      | 8,5 m          |
| Maximum Wind Speed                  | 110 km/h       |
| Rotation                            | 340°           |
| Generator                           |                |
| Model                               | Linz Alumen SB |
| Rated Output                        | 3,5 kVA        |
| Rated Frequency                     | 50 Hz          |
| Rated Voltage                       | 230 V          |
| Batteries                           |                |
| Туре                                | AGM            |
| Batteries number                    | 8              |
| Power Battery pack                  | 24V DC 800 Ah  |
| From a second le servicio a condici |                |
| Expected battery cycle              | 500            |

| Solar Panel                |                    |  |
|----------------------------|--------------------|--|
|                            | 225 147            |  |
| Power                      | 335 W              |  |
| Туре                       | 1xLG200            |  |
| Solar panel deployment     | manual             |  |
| Solar charge control       | MPPT 75V/15V       |  |
| Engine                     |                    |  |
| Туре                       | Kubota Z482        |  |
| Governor                   | Electronic         |  |
| Number of cylinder         | 2                  |  |
| Displacement               | $479 \text{ cm}^3$ |  |
| Engine speed               | 1500 rpm           |  |
| Fuel consumption           | 0,55 l/h           |  |
| Cooling system             | liquid             |  |
| General                    |                    |  |
| Engine battery             | 12 V - 62 Ah       |  |
| Running time before refill | 3000 h             |  |
| Fuel tank capacity         | 300 l              |  |
| Option                     |                    |  |
| Lifting method             | Manual             |  |
|                            |                    |  |
| Standard load delivery     |                    |  |
| 4 sets                     |                    |  |