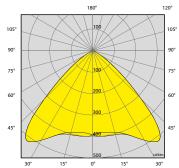

4 Units Per Truck

You can place 4 units on a single vehicle thanks to one of the compactest footprint on the market

| Dimensions & weight                 |                |
|-------------------------------------|----------------|
| Dimensions min. (mm)                | 3800X1656X2694 |
| Dimensionsmax (mm)                  | 3800X2730X9000 |
| Total weight                        | Kg1890         |
| Floodlights                         |                |
| Туре                                | LED            |
| Power (each)                        | 100W           |
| Floodlight number                   | 4              |
| IP level                            | 65             |
| Illuminated (5 lux min.) (m²)       | 2400           |
| Mast                                |                |
| Lifting method                      | Hydraulic      |
| Maximum Height                      | 8,5 m          |
| Maximum Wind Speed                  | 110 km/h       |
| Rotation                            | 340°           |
| Generator                           |                |
| Model                               | Linz Alumen SB |
| Rated Output                        | 3,5 kVA        |
| Rated Frequency                     | 50 Hz          |
| Rated Voltage                       | 230 V          |
| Batteries                           |                |
| Туре                                | AGM            |
| Batteries number                    | 8              |
| Power Battery pack                  | 24V DC 800 Ah  |
| From a second le servicio a condici |                |
| Expected battery cycle              | 500            |