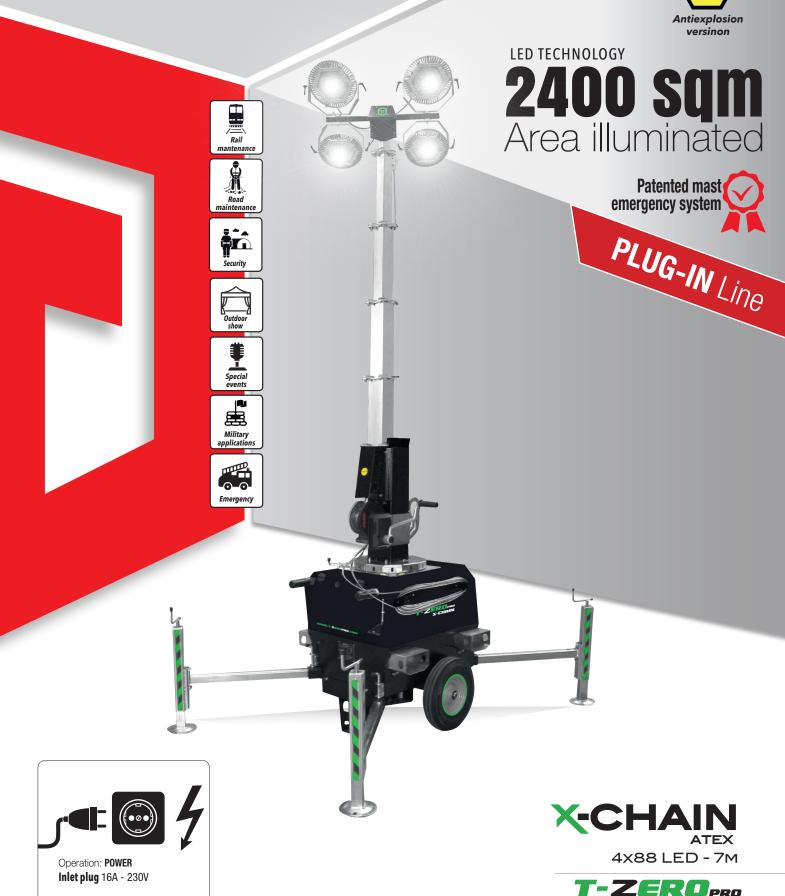

340°

- ATEX lighting tower for explosive areas
- Multi-directionally adjustable and tiltable floodlights
- 5 sections hydraulic vertical tower 7m, 340° rotatable
- Manual lifting systm by winch complete with auto-braking system
- Galvanized metalworks
- 80 µm powder coating
- Very compact dimensions for easy handling & transportability, up to 32 units per truck
- Light weight for improved manoeuvrability
- Central lifting eye, forklift pockets for effective handling
- Armored cable c/w plug to light up the unit
- Certified wind stability up tp 110 km/h
- 4 extendable & height adjustable stabilizers
- On board levels for guidance during stabilization
- Patented mast emergency brake which prevents the falling of the mast in case of cable fallure

The first lighting tower in the market that has a patented mast emergency brake system to improve safety of the operators on site Registration number: 102017000044431

| ZERO<br>emissions   | <b>ZERO</b><br>fuel costs           | <b>ZE</b><br>nois | ERO S |                        | MINIMAL<br>sevice |              |                   |                                                                    |  |
|---------------------|-------------------------------------|-------------------|-------|------------------------|-------------------|--------------|-------------------|--------------------------------------------------------------------|--|
| LINKABLE TOWERS     | <b>2400</b> sqm<br>area illuminated |                   | SY J  | & transportability     | units pe          |              |                   | Complete SILENCE<br>on work time<br>8 HOURS A DAY<br>7 DAYS A WEEK |  |
| Dimensions & weight | Dimensions min (mm)                 |                   |       | Dimensions max(mm)     |                   |              | Total weight (kg) |                                                                    |  |
|                     | 1200x850x2100 (LxWxH)               |                   |       | 1850x1450x7000 (LxWxH) |                   |              | 330               |                                                                    |  |
| Floodlights ATEX    | Туре                                | Power (each)      |       | Floodlights number     | IP level          |              | Illuminate        | d area (sqm)                                                       |  |
|                     | Led                                 | 88W               |       | 4                      | 65                |              | 2400              |                                                                    |  |
| Mast                | Lifting method                      | Max Height        |       | Max Wind Speed         | Rotation          | Pa           | atented mast er   | nergency system                                                    |  |
|                     | Manual                              | 7 m               |       | 110 km/h               | 340°              | y            | es                |                                                                    |  |
| Input&output        | Inlet plug                          | General           |       | Tower lifting metod    |                   | Trailer type |                   |                                                                    |  |
|                     |                                     |                   |       | Manual                 |                   |              |                   |                                                                    |  |