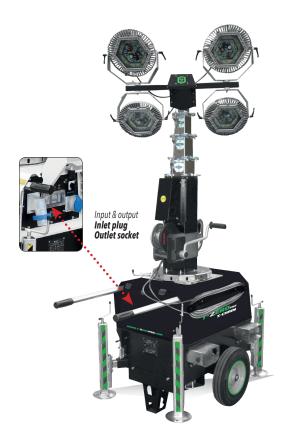

## **FEATURES**

max height

7 m

kq

Kg 330

rotation

4

POWER

340°

- ATEX lighting tower for explosive areas
- Multi-directionally adjustable and tiltable floodlights
- 5 sections hydraulic vertical tower 7m, 340° rotatable
- Manual lifting systm by winch complete with auto-braking system
- Galvanized metalworks
- 80 µm powder coating
- Very compact dimensions for easy handling & transportability, up to 32 units per truck
- Light weight for improved manoeuvrability
- Central lifting eye, forklift pockets for effective handling
- Armored cable c/w plug to light up the unit
- Certified wind stability up tp 110 km/h
- 4 extendable & height adjustable stabilizers
- On board levels for guidance during stabilization
- Patented mast emergency brake which prevents the falling of the mast in case of cable fallure

The first lighting tower in the market that has a patented mast emergency brake system to improve safety of the operators on site Registration number: 102017000044431

| ZERO<br>emissions   | <b>ZERO</b><br>fuel costs           | <b>ZE</b><br>nois | ERO S |                        | MINIMAL<br>sevice |              |                   |                                                                    |  |
|---------------------|-------------------------------------|-------------------|-------|------------------------|-------------------|--------------|-------------------|--------------------------------------------------------------------|--|
| LINKABLE TOWERS     | <b>2400</b> sqm<br>area illuminated |                   | SY J  | & transportability     | units pe          |              |                   | Complete SILENCE<br>on work time<br>8 HOURS A DAY<br>7 DAYS A WEEK |  |
| Dimensions & weight | Dimensions min (mm)                 |                   |       | Dimensions max(mm)     |                   |              | Total weight (kg) |                                                                    |  |
|                     | 1200x850x2100 (LxWxH)               |                   |       | 1850x1450x7000 (LxWxH) |                   |              | 330               |                                                                    |  |
| Floodlights ATEX    | Туре                                | Power (each)      |       | Floodlights number     | IP level          |              | Illuminate        | d area (sqm)                                                       |  |
|                     | Led                                 | 88W               |       | 4                      | 65                |              | 2400              |                                                                    |  |
| Mast                | Lifting method                      | Max Height        |       | Max Wind Speed         | Rotation          | Pa           | atented mast er   | nergency system                                                    |  |
|                     | Manual                              | 7 m               |       | 110 km/h               | 340°              | y            | es                |                                                                    |  |
| Input&output        | Inlet plug                          | General           |       | Tower lifting metod    |                   | Trailer type |                   |                                                                    |  |
|                     |                                     |                   |       | Manual                 |                   |              |                   |                                                                    |  |