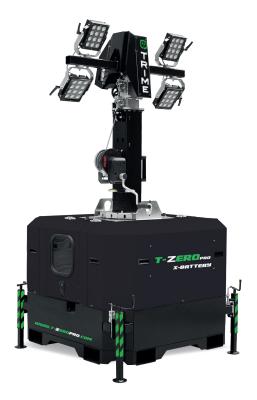

Gas,oil &mining

Special events

Military applications

Operation: 100% BATTERY **Power Battery Pack** 24Vdc 400ah (H36) 24Vdc 800ah (H72)

X-BATTERY

4×100W LED - 7M 36H-72H

## **BATTERY** Line

4x100W LED - 7M 36H-72H

## **FEATURES**

- Multi-directionally adjustable and tiltable floodlights
- 5 sections manual vertical tower 7m, 340° rotatable
- Standard timer for machine power on and off
- Galvanized metalworks
- 80 µm powder coating
- Very compact dimensions for easy handling & transportability, up to 22 units per truck
- Central lifting eye longitudinal and transversal forklift pockets for effective handling
- Plug & play, colour coded cables and connectors
- Guided main coiled cable to avoid damage during tower operation
- Certified wind stability up tp 110 km/h
- 4 height adjustable stabilizers
- On board levels for guidance during stabilization
- Running time 36h 72h
- 24 volt DC Battery
- Floodlights 4x100W
- Recharging in 12 hours
- 230V 1PH Battery charger built-in

| Dimensions & weight | Dimensions min (mm)    |                                        | Dimensions max(mm)     |              |          | To                     | Total weight (kg)                   |                          |  |
|---------------------|------------------------|----------------------------------------|------------------------|--------------|----------|------------------------|-------------------------------------|--------------------------|--|
|                     | 1200x1200x2300 (LxWxH) |                                        | 2500x2500x7000 (LxWxH) |              |          | 75                     | 750 (36H) - 998 (72H)               |                          |  |
| Floodlights         | Туре                   | Power (each)                           | Floodlights number     |              | IP level | Illuminated area (sqm) |                                     |                          |  |
|                     | Led                    | 100W                                   | 4                      |              | 65       | 2000                   |                                     |                          |  |
| Mast                | Lifting method         | Max Height                             | Max Wind Speed         |              | Rotation | Saf                    | Safety valve to raise down the must |                          |  |
|                     | Hydraulic              | 8,5 m                                  | 110 km/h               |              | 340°     | ye                     | yes                                 |                          |  |
| Battery             | Туре                   | Power<br>Battery Pack                  | Model                  | Running time |          |                        | Recharging time                     | Battery charger built-in |  |
|                     | AGM                    | 24Vdc 400ah (36H)<br>24Vdc 800ah (72H) | Trime                  | 36h - 72h    |          |                        | 12 h                                | 230V 1PH                 |  |