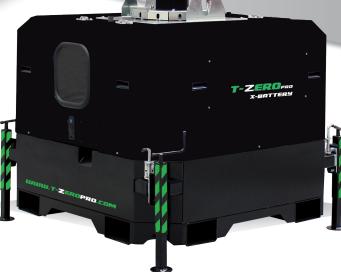

Gas,oil &mining

Special events

Military applications

Operation: 100% BATTERY **Power Battery Pack** 24Vdc 400ah (H36) 24Vdc 800ah (H72)

X-BATTERY

4×100W LED - 7M 36H-72H

## **BATTERY** Line

4x100W LED - 7M 36H-72H