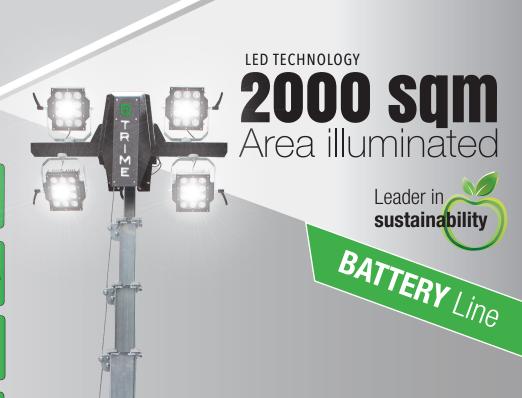

## **BATTERY** Line

4x100W LED - 7M 36H-72H

## **FEATURES**

- Multi-directionally adjustable and tiltable floodlights
- 5 sections manual vertical tower 7m, 340° rotatable
- Standard timer for machine power on and off
- Galvanized metalworks
- 80 µm powder coating
- Very compact dimensions for easy handling & transportability, up to 22 units per truck
- Central lifting eye longitudinal and transversal forklift pockets for effective handling
- Plug & play, colour coded cables and connectors
- Guided main coiled cable to avoid damage during tower operation
- Certified wind stability up tp 110 km/h
- 4 height adjustable stabilizers
- On board levels for guidance during stabilization
- Running time 36h 72h
- 24 volt DC Battery
- Floodlights 4x100W
- Recharging in 12 hours
- 230V 1PH Battery charger built-in

| Dimensions & weight | Dimensions min (mm)    |                                        | Dimensions max(mm)     |              |          | To                     | Total weight (kg)                   |                          |  |
|---------------------|------------------------|----------------------------------------|------------------------|--------------|----------|------------------------|-------------------------------------|--------------------------|--|
|                     | 1200x1200x2300 (LxWxH) |                                        | 2500x2500x7000 (LxWxH) |              |          | 75                     | 750 (36H) - 998 (72H)               |                          |  |
| Floodlights         | Туре                   | Power (each)                           | Floodlights number     |              | IP level | Illuminated area (sqm) |                                     |                          |  |
|                     | Led                    | 100W                                   | 4                      |              | 65       | 2000                   |                                     |                          |  |
| Mast                | Lifting method         | Max Height                             | Max Wind Speed         |              | Rotation | Saf                    | Safety valve to raise down the must |                          |  |
|                     | Hydraulic              | 8,5 m                                  | 110 km/h               |              | 340°     | ye                     | yes                                 |                          |  |
| Battery             | Туре                   | Power<br>Battery Pack                  | Model                  | Running time |          |                        | Recharging time                     | Battery charger built-in |  |
|                     | AGM                    | 24Vdc 400ah (36H)<br>24Vdc 800ah (72H) | Trime                  | 36h - 72h    |          |                        | 12 h                                | 230V 1PH                 |  |