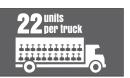

## **FEATURES**

- Multi-directionally adjustable and tiltable floodlights
- 5 sections manual vertical tower 7m, 340° rotatable
- Standard timer for machine power on and off
- Galvanized metalworks
- 80 µm powder coating
- Very compact dimensions for easy handling & transportability, up to 22 units per truck
- Central lifting eye longitudinal and transversal forklift pockets for effective handling
- Plug & play, colour coded cables and connectors
- Guided main coiled cable to avoid damage during tower operation
- Certified wind stability up tp 110 km/h
- 4 height adjustable stabilizers
- On board levels for guidance during stabilization
- Running time 36h 72h
- 24 volt DC Battery
- Floodlights 4x100W
- Recharging in 12 hours
- 230V 1PH Battery charger built-in