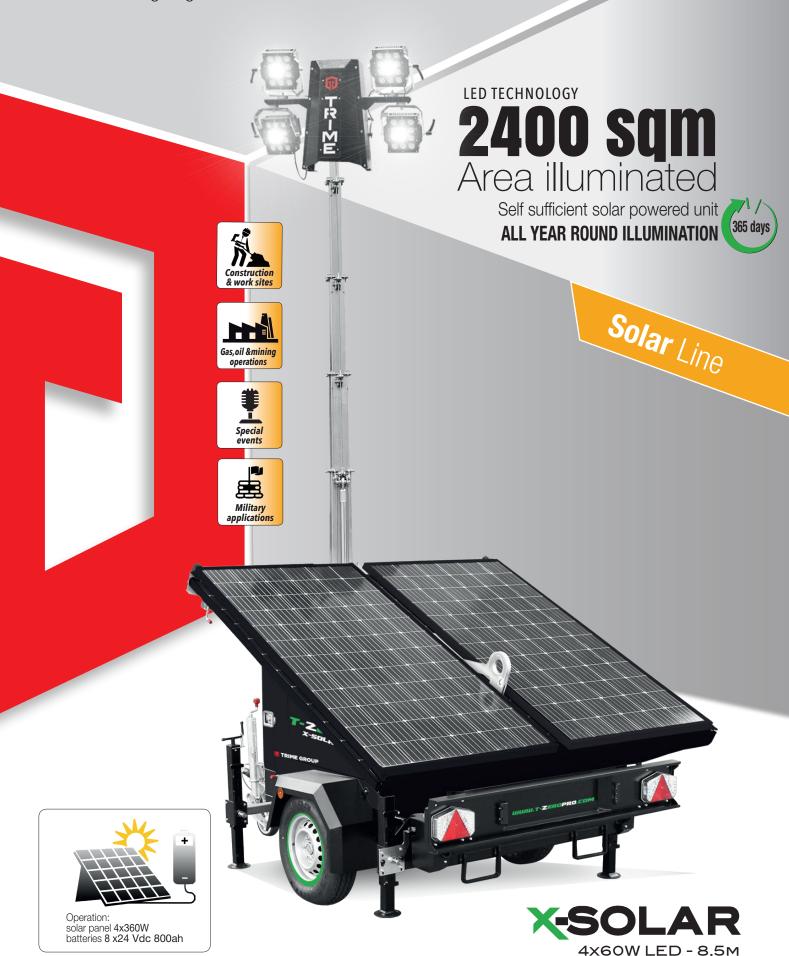

## **FEATURES**

- Multi-directionally adjustable and tiltable floodlights
- 7 sections hydraulic vertical tower 8,5 m, 340° rotatable
- Galvanized metalworks
- 80 µm powder coating
- Forklift pockets for effective handling
- Plug & play, colour coded cables and connectors
- Guided main coiled cable to avoid damage during tower operation
- · Central lifting eye
- Certified wind stability up tp 80 km/h
- 4 height adjustable stabilizers + front jockey wheel
- On board levels for guidance during stabilization
- No. 8 batteries AGM, Battery Pack 24Vdc 800Ah
- EU Homologated Road-tow trailer
- VICTRON controller for Tracking and Telematics e remote management

| Dimensions & weight | Dimensions min (mm)        |                  | Dimensions max(mm)     |                        |          | Total weight (kg)      |                        |
|---------------------|----------------------------|------------------|------------------------|------------------------|----------|------------------------|------------------------|
|                     | 3360x2138x2522 (LxWxH)     |                  | 3360x4150x8500 (LxWxH) |                        |          | 1500                   |                        |
| Floodlights         | Туре                       | Power (each)     |                        | Floodlights number     | IP level |                        | Illuminated area (sqm) |
|                     | Led                        | 60W              |                        | 4                      | 65       |                        | 2400                   |
| Mast                | Lifting method             | Max Height       |                        | Max Wind Speed         | Rotation |                        |                        |
|                     | Hydraulic                  | 8,5 m            |                        | 80 km/h                | 340°     |                        |                        |
| Batteries           | Туре                       | Batteries number |                        | Power Battery pack     | Expe     | Expected battery cycle |                        |
|                     | AGM sealed-maintenace free | 8                |                        | 24 Vdc 800 ah          | 500      |                        |                        |
| Solar panel         | Power (each)               | Туре             |                        | Solar panel deployment |          | Solar charge control   |                        |
|                     | 360 W                      | 4xVictron        |                        | manual                 |          | MPPT 150/60            |                        |