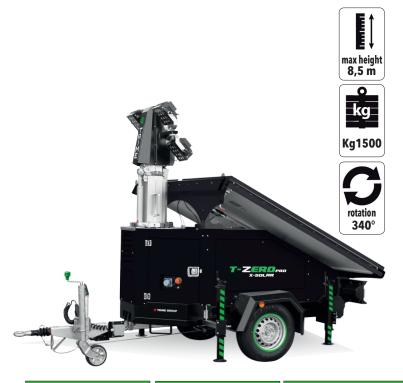

## **FEATURES**

- Multi-directionally adjustable and tiltable floodlights
- 7 sections hydraulic vertical tower 8,5 m, 340° rotatable
- Galvanized metalworks
- 80 µm powder coating
- Forklift pockets for effective handling
- Plug & play, colour coded cables and connectors
- Guided main coiled cable to avoid damage during tower operation
- · Central lifting eye
- Certified wind stability up tp 80 km/h
- 4 height adjustable stabilizers + front jockey wheel
- On board levels for guidance during stabilization
- No. 8 batteries AGM, Battery Pack 24Vdc 800Ah
- EU Homologated Road-tow trailer
- VICTRON controller for Tracking and Telematics e remote management

| Dimensions & weight | Dimensions min (mm)        |                  | Dimensions max(mm)     |                        |          | Total weight (kg)      |                        |
|---------------------|----------------------------|------------------|------------------------|------------------------|----------|------------------------|------------------------|
|                     | 3360x2138x2522 (LxWxH)     |                  | 3360x4150x8500 (LxWxH) |                        |          | 1500                   |                        |
| Floodlights         | Туре                       | Power (each)     |                        | Floodlights number     | IP level |                        | Illuminated area (sqm) |
|                     | Led                        | 60W              |                        | 4                      | 65       |                        | 2400                   |
| Mast                | Lifting method             | Max Height       |                        | Max Wind Speed         | Rotation |                        |                        |
|                     | Hydraulic                  | 8,5 m            |                        | 80 km/h                | 340°     |                        |                        |
| Batteries           | Туре                       | Batteries number |                        | Power Battery pack     | Expe     | Expected battery cycle |                        |
|                     | AGM sealed-maintenace free | 8                |                        | 24 Vdc 800 ah          | 500      |                        |                        |
| Solar panel         | Power (each)               | Туре             |                        | Solar panel deployment |          | Solar charge control   |                        |
|                     | 360 W                      | 4xVictron        |                        | manual                 |          | MPPT 150/60            |                        |