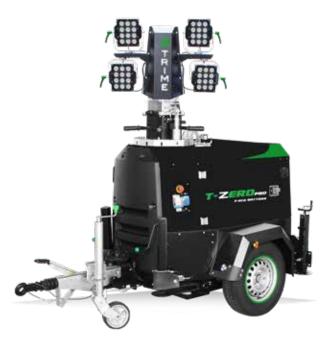

## **FEATURES**

- Multi-directionally adjustable and tiltable floodlights
- 7 sections hydraulic vertical tower 8,5m, 340° rotatable
- Standard timer for machine power on and off
- · Galvanized metalworks
- 80 µm powder coating
- Very compact dimensions for easy handling & transportability, up to 14 units per truck
- Central lifting eye longitudinal and transversal forklift pockets for effective handling
- Plug & play, colour coded cables and connectors
- Guided main coiled cable to avoid damage during tower operation
- Certified wind stability up tp 110 km/h
- 4 height adjustable stabilizers
- On board levels for guidance during stabilization
- Running time 36-72h
- 24 Vdc Battery
- Floodlights 4x100W
- Recharging in 11 hours
- 230V 1PH Battery charger built-in