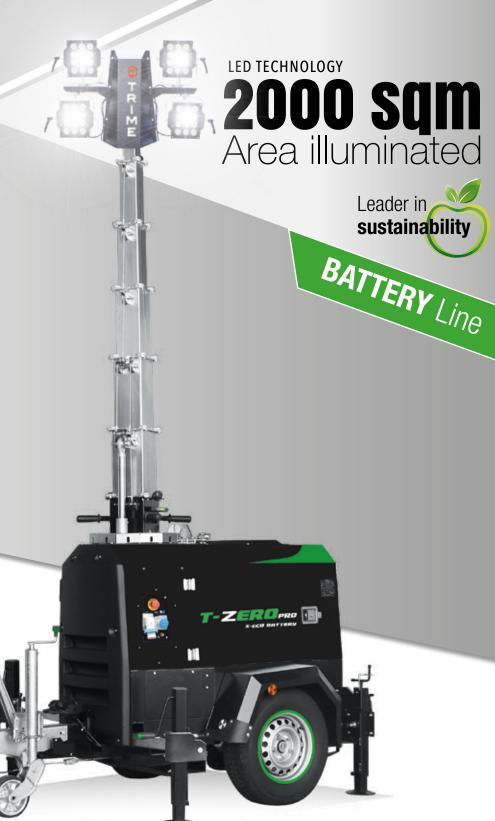

## **BATTERY** Line

4x100W LED- 8,5M 36H-72H

## **FEATURES**

- Multi-directionally adjustable and tiltable floodlights
- 7 sections hydraulic vertical tower 8,5m, 340° rotatable
- Standard timer for machine power on and off
- · Galvanized metalworks
- 80 µm powder coating
- Very compact dimensions for easy handling & transportability, up to 14 units per truck
- Central lifting eye longitudinal and transversal forklift pockets for effective handling
- Plug & play, colour coded cables and connectors
- Guided main coiled cable to avoid damage during tower operation
- Certified wind stability up tp 110 km/h
- 4 height adjustable stabilizers
- On board levels for guidance during stabilization
- Running time 36-72h
- 24 Vdc Battery
- Floodlights 4x100W
- Recharging in 11 hours
- 230V 1PH Battery charger built-in