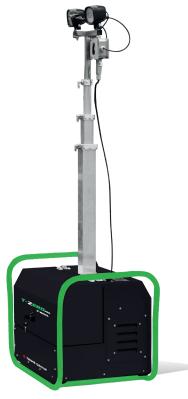

## **BATTERY** Line

2x29W+1x13W LED

Kg 63

**Battery** 

Lithium

3hrs

- 25,9V 200Ah Lithium Battery Built-in
- Battery Charger 24V 60A (230V 1Ph Built-in)
- Mains Input 230V 16A
- Battery Charger Gauge
- Floodlights Hour meter
- Removable lithium battery
- Full aluminum body
- Tubular Frame for manual handling
- Multi-directionally adjustable and tiltable floodlights
- 3 section galvanized telescopic vertical mast
- Maximum mast height 3120mm
- Manual lifting system
- 80 µm powder coating
- Very compact dimensions for easy handling & transportability, up to 42 units per truck
- Light weight for improved manoeuvrability
- 60hrs running time from battery
- 3hrs recharge

**CARBON EMISSION** 

| Dimensions & weight | Dimensions min (mm)  |                    | Dimensions max(mm)    |              | Total weight (kg) |                   | Frame                  | e (kg) Battery weig |    | ght (kg)            | ht (kg) Must+floodlight weight (kg) |                       |
|---------------------|----------------------|--------------------|-----------------------|--------------|-------------------|-------------------|------------------------|---------------------|----|---------------------|-------------------------------------|-----------------------|
|                     | 867x627x1824 (LxWxH) |                    | 867x627x3120 (LxWxH)  |              | 63                |                   | 28                     |                     | 24 | 11                  |                                     |                       |
| Floodlights         | Туре                 |                    | Power (each)          |              | IP level          |                   | Illuminated area (sqm) |                     |    |                     |                                     |                       |
|                     | Led                  |                    | 2x29W+1x13W           |              | 65                |                   | 450                    |                     |    |                     |                                     |                       |
| Mast                | Lifting me           | thod               | Max Height            |              |                   |                   | Max Wind Speed         |                     |    |                     |                                     |                       |
|                     | Manual               |                    | 3120 mm               |              |                   |                   | 110 km/h               |                     |    |                     |                                     |                       |
| Battery             | Туре                 | Batterry<br>number | Power<br>Battery Pack | Running time |                   | Battery charger   |                        | 0 0                 |    | Expected battery of |                                     | Expected battery life |
|                     |                      | 1                  |                       | 60 h         |                   | 230V 1Ph Built-in |                        |                     |    |                     |                                     |                       |