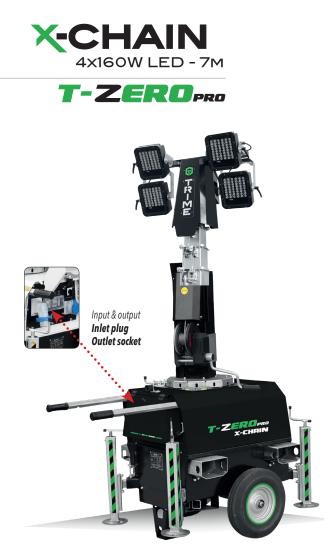

## FEATURES

max height

7 m

kQ

Kg 300

rotation

- 17

POWER

340°

- Multi-directionally adjustable and tiltable floodlights
- 5 sections vertical tower 7meters, 340° rotatable
- Manual lifting systm by winch complete with auto-braking system
- Galvanized metalworks
- 80 µm powder coating
- Very compact dimensions for easy handling & transportability, up to 33 units per truck
- Light weight for improved manoeuvrability
- Central lifting eye forklift pockets for effective handling
- Guided main coiled cable to avoid damage during tower operation
- Circuit breaker for electrical protection against overload
- Certified wind stability up tp 110 km/h
- 4 extendable & height adjustable stabilizers
- On board levels for guidance during stabilization
- Patented mast emergency brake which prevents the falling of the mast in case of cable fallure
- Winch cover
- Top electrical box protection cover
- 2 Retractable galvanized handles
- Light Sensor as standard feature
- Bolted Central lifting eye

The first lighting tower in the market that has a patented mast emergency brake system to improve safety of the operators on site Registration number: 102017000044431

| ZERO<br>emissions                | <b>ZERO</b><br>fuel costs (         | ē                           | <b>ZER</b><br>noise | -                      |             | MINI<br>sevice      | MAL<br>©                       |                                                                    |
|----------------------------------|-------------------------------------|-----------------------------|---------------------|------------------------|-------------|---------------------|--------------------------------|--------------------------------------------------------------------|
| EASY Standing & transportability | <b>2600</b> sqm<br>area illuminated | ц<br>н                      | ⊢ <b> </b><br>Linka | IBLE TOWERS            |             | Units pe            | CT dimensions                  | Complete SILENCE<br>on work time<br>8 HOURS A DAY<br>7 DAYS A WEEK |
| Dimensions & weight              | Dimensions min (mm) D               |                             |                     | Dimensions max(mm)     |             |                     | Total weight (kg)              |                                                                    |
|                                  | 1200x850x2100 (LxWxH) 1             |                             |                     | 1850x1450x7000 (LxWxH) |             | H)                  | 300                            |                                                                    |
| Floodlights                      | Туре                                | Power (each)                |                     | Floodlights numbe      | er IP level |                     | Illuminated area (sqm)         |                                                                    |
|                                  | Led                                 | 160W                        |                     | 4                      |             | 65 2600             |                                |                                                                    |
| Mast                             | Lifting method                      | Max Height                  |                     | Max Wind Speed         |             | Rotation            | Patented mast emergency system |                                                                    |
|                                  | Manual                              | 7 m                         |                     | 110 km/h               |             | 340°                | yes                            |                                                                    |
| Input&output                     | Inlet plug                          | Outlet socket<br>32A - 230V |                     | General                |             | Tower lifting metod |                                | Trailer type                                                       |
|                                  | 32A - 230V                          |                             |                     |                        |             | Manual              |                                | Hand trolley                                                       |