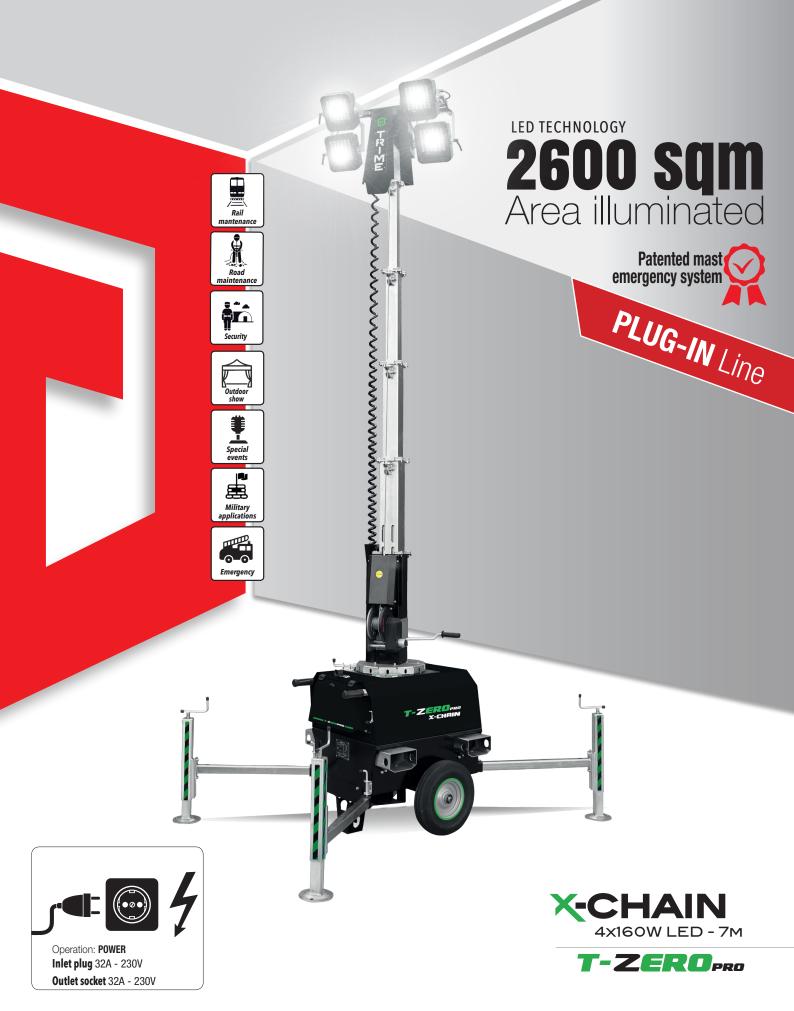

## FEATURES

max height

7 m

kQ

Kg 300

rotation

- 17

POWER

340°

- Multi-directionally adjustable and tiltable floodlights
- 5 sections vertical tower 7meters, 340° rotatable
- Manual lifting systm by winch complete with auto-braking system
- Galvanized metalworks
- 80 µm powder coating
- Very compact dimensions for easy handling & transportability, up to 33 units per truck
- Light weight for improved manoeuvrability
- Central lifting eye forklift pockets for effective handling
- Guided main coiled cable to avoid damage during tower operation
- Circuit breaker for electrical protection against overload
- Certified wind stability up tp 110 km/h
- 4 extendable & height adjustable stabilizers
- On board levels for guidance during stabilization
- Patented mast emergency brake which prevents the falling of the mast in case of cable fallure
- Winch cover
- Top electrical box protection cover
- 2 Retractable galvanized handles
- Light Sensor as standard feature
- Bolted Central lifting eye

The first lighting tower in the market that has a patented mast emergency brake system to improve safety of the operators on site Registration number: 102017000044431

| ZERO<br>emissions                | <b>ZERO</b><br>fuel costs (         | ē                           | <b>ZER</b><br>noise | -                      |             | MINI<br>sevice      | MAL<br>©                       |                                                                    |
|----------------------------------|-------------------------------------|-----------------------------|---------------------|------------------------|-------------|---------------------|--------------------------------|--------------------------------------------------------------------|
| EASY Standing & transportability | <b>2600</b> sqm<br>area illuminated | ц<br>н                      | ⊢ <b> </b><br>Linka | IBLE TOWERS            |             | Units pe            | CT dimensions                  | Complete SILENCE<br>on work time<br>8 HOURS A DAY<br>7 DAYS A WEEK |
| Dimensions & weight              | Dimensions min (mm) D               |                             |                     | Dimensions max(mm)     |             |                     | Total weight (kg)              |                                                                    |
|                                  | 1200x850x2100 (LxWxH) 1             |                             |                     | 1850x1450x7000 (LxWxH) |             | H)                  | 300                            |                                                                    |
| Floodlights                      | Туре                                | Power (each)                |                     | Floodlights numbe      | er IP level |                     | Illuminated area (sqm)         |                                                                    |
|                                  | Led                                 | 160W                        |                     | 4                      |             | 65 2600             |                                |                                                                    |
| Mast                             | Lifting method                      | Max Height                  |                     | Max Wind Speed         |             | Rotation            | Patented mast emergency system |                                                                    |
|                                  | Manual                              | 7 m                         |                     | 110 km/h               |             | 340°                | yes                            |                                                                    |
| Input&output                     | Inlet plug                          | Outlet socket<br>32A - 230V |                     | General                |             | Tower lifting metod |                                | Trailer type                                                       |
|                                  | 32A - 230V                          |                             |                     |                        |             | Manual              |                                | Hand trolley                                                       |