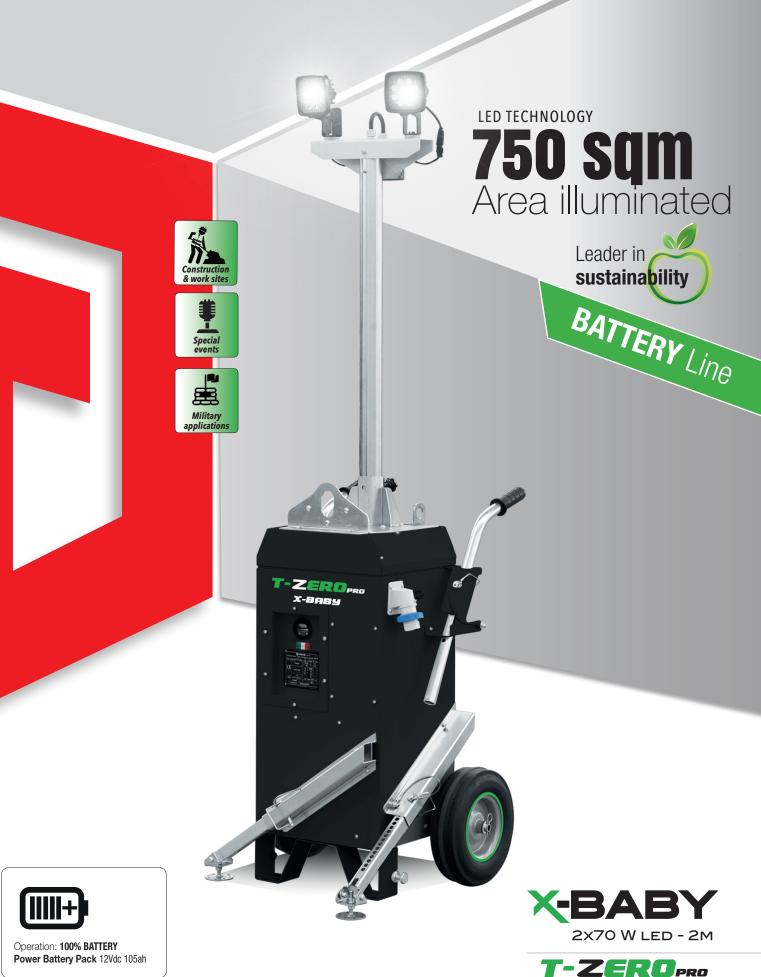

## **BATTERY** Line

2X70 W LED - 2M

T-ZEROPRO

## **FEATURES**

- Multi-directionally adjustable and tiltable floodlights
- 1 section galvanized telescopic vertical mast
- Maximum mast height 2 m
- Manual lifting system
- 80 µm powder coating
- Very compact dimensions for easy handling & transportability, up to 54 units per truck
- Central lifting eye for effective handling
- Hand trolley
- · Light weight for improved manoeuvrability
- Simple, rugged machine design and layout
- · Electrical cable inside the mast
- Protected electrical cable to avoid damage during tower operation
- Circuit breaker for electrical protection against short circuit
- On/Off switches
- Easy access for maintenance
- 2 extendable & height adjustable galvanized stabilizers
- Battery pack in AGM TECHNOLOGY
- · Built-in battery recharger

| Dimensions & weight | Dimensions min (mm)  |              |              |                       | Dimensions max(mm)    |              |                   |                 | Total weight (kg)      |                        |                                   |                       |
|---------------------|----------------------|--------------|--------------|-----------------------|-----------------------|--------------|-------------------|-----------------|------------------------|------------------------|-----------------------------------|-----------------------|
|                     | 598x648x1650 (LxWxH) |              |              |                       | 1000x664x2000 (LxWxH) |              |                   |                 | 108                    |                        |                                   |                       |
| Floodlights         | Туре                 |              | Power (each) |                       | Floodlights number    |              | r                 | IP level        | Illuminated area (sqm) |                        | Charging time with floodlight off |                       |
|                     | Led                  |              | 70W          |                       | 2                     |              |                   | 65              | 750                    |                        | ± 10 h                            |                       |
| Mast                | Lifting method       |              | Max Height   |                       | Max Wind Speed        |              |                   |                 | Rotation               |                        |                                   |                       |
|                     | Manual               |              | 2 m          |                       | 30 km/h               |              |                   | 340°            |                        |                        |                                   |                       |
| Battery             | Туре                 | Batterry num | ber          | Power<br>Battery Pack |                       | Running time | Ba                | Battery charger |                        | Expected battery cycle |                                   | Expected battery life |
|                     | AGM                  | 1            |              | 12Vdc 105 ah          |                       | 8 h          | 230V 1Ph Built-in |                 | lt-in                  | 500 h                  |                                   | 400 h                 |