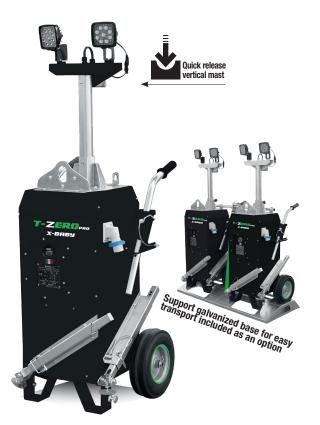

## **FEATURES**

- Multi-directionally adjustable and tiltable floodlights
- 1 section galvanized telescopic vertical mast
- Maximum mast height 2 m
- Manual lifting system
- 80 µm powder coating
- Very compact dimensions for easy handling & transportability, up to 54 units per truck
- Central lifting eye for effective handling
- Hand trolley
- · Light weight for improved manoeuvrability
- Simple, rugged machine design and layout
- · Electrical cable inside the mast
- Protected electrical cable to avoid damage during tower operation
- Circuit breaker for electrical protection against short circuit
- On/Off switches
- Easy access for maintenance
- 2 extendable & height adjustable galvanized stabilizers
- Battery pack in AGM TECHNOLOGY
- · Built-in battery recharger

| Dimensions & weight | Dimensions min (mm)  |              |              |                       | Dimensions max(mm)    |              |                   |                 | Total weight (kg)      |                        |                                   |                       |
|---------------------|----------------------|--------------|--------------|-----------------------|-----------------------|--------------|-------------------|-----------------|------------------------|------------------------|-----------------------------------|-----------------------|
|                     | 598x648x1650 (LxWxH) |              |              |                       | 1000x664x2000 (LxWxH) |              |                   |                 | 108                    |                        |                                   |                       |
| Floodlights         | Туре                 |              | Power (each) |                       | Floodlights number    |              | r                 | IP level        | Illuminated area (sqm) |                        | Charging time with floodlight off |                       |
|                     | Led                  |              | 70W          |                       | 2                     |              |                   | 65              | 750                    |                        | ± 10 h                            |                       |
| Mast                | Lifting method       |              | Max Height   |                       | Max Wind Speed        |              |                   |                 | Rotation               |                        |                                   |                       |
|                     | Manual               |              | 2 m          |                       | 30 km/h               |              |                   | 340°            |                        |                        |                                   |                       |
| Battery             | Туре                 | Batterry num | ber          | Power<br>Battery Pack |                       | Running time | Ba                | Battery charger |                        | Expected battery cycle |                                   | Expected battery life |
|                     | AGM                  | 1            |              | 12Vdc 105 ah          |                       | 8 h          | 230V 1Ph Built-in |                 | lt-in                  | 500 h                  |                                   | 400 h                 |