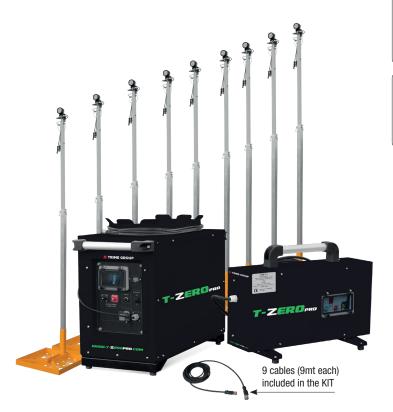

## 1300 Sqm Area illuminated

Leader in sustainability

BATTERY Line

Operation: **100% BATTERY Rated voltage** 25,9V 200ah

X-RAIL KIT
25,9V200AH +9 MAST - LED

## **FEATURES**

- 25,9V 200Ah Lithium Battery Built-in
- External Battery Charger 24V 80A 230V 1Ph
- Mains Input 230V 16A
- Battery Charger Gauge
- Floodlights Hour meter
- Removable lithium battery
- Full aluminum body
- 2 Tubular Frames for manual handling
- 9 external connectable masts
- Maximum mast height 3225mm (each mast)
- Manual lifting system
- 80 µm powder coating
- Very compact dimensions for easy handling & transportability,
   (X-Rail + External Battery Charger + 9External Masts)
- Light weight for improved manoeuvrability
- 41 hrs running time from battery
- ± 3 h 40 min. recharge
- 9 cables (9mt each) included in the KIT

| X-RAIL<br>Dimensions & weight  | Dimensions (mm)           |                    |       |                      |                 | Weight (kg) |                                    |                    |                        |                  |                        |                       |  |
|--------------------------------|---------------------------|--------------------|-------|----------------------|-----------------|-------------|------------------------------------|--------------------|------------------------|------------------|------------------------|-----------------------|--|
|                                | 858x333x590 (LxWxH)       |                    |       |                      |                 |             | 56                                 |                    |                        |                  |                        |                       |  |
| Battery                        | Туре                      | Batterry<br>number | Rated | voltage              | Running<br>time |             | Charging time with floodlights off |                    | Expected battery cycle |                  |                        | Expected battery life |  |
|                                | LITHIUM                   | 1                  | 25,9V | 200 ah               | 41 h ±          |             | ± 3 h 40                           | ) min              | 2000                   |                  | 60                     | 60000 h               |  |
| External Battery<br>Charger    | Dimensions (mm)           |                    |       |                      | Weight (kg)     |             | Туре                               |                    | Mains imput            |                  |                        |                       |  |
|                                | 867x627x3120 (LxWxH)      |                    |       |                      | 13              |             |                                    | 24V 80A            | 24V 80A 23             |                  | 30V 16A                |                       |  |
| Floodlights<br>(External Mast) | Type Quant                |                    |       | tity Power (e        |                 | (each)      |                                    | IP level           | IP level               |                  | Illuminated area (sqm) |                       |  |
|                                | Led 9                     |                    | 13W   |                      |                 |             | 65                                 |                    | 1300                   |                  |                        |                       |  |
| External Mast                  | Dimensions min. each (mm) |                    |       | Dimensions max. each |                 |             | (mm)                               | mm) Lifting method |                        | Weight each (kg) |                        | Max. wind Speed       |  |
|                                | 500x1827                  |                    |       | 500x3220             |                 |             |                                    | Manual             | 12                     |                  |                        | 110 km/h              |  |