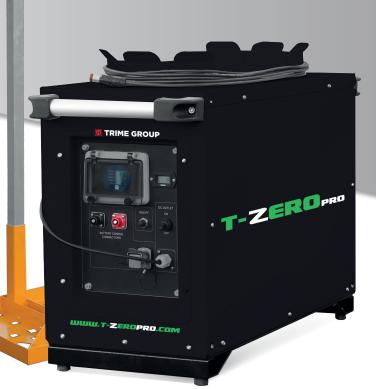

## 1300 Sqm Area illuminated

Leader in sustainability

BATTERY Line

Operation: **100% BATTERY Rated voltage** 25,9V 200ah

X-RAIL KIT
25,9V200AH +9 MAST - LED

## **BATTERY** Line

25,9V200AH +9 MAST - LED

kg

Kg 56

Battery

Lithium

Recharge

## **FEATURES**

- 25,9V 200Ah Lithium Battery Built-in
- External Battery Charger 24V 80A 230V 1Ph
- Mains Input 230V 16A
- Battery Charger Gauge
- Floodlights Hour meter
- Removable lithium battery
- Full aluminum body
- 2 Tubular Frames for manual handling
- 9 external connectable masts
- Maximum mast height 3225mm (each mast)
- Manual lifting system
- 80 µm powder coating
- Very compact dimensions for easy handling & transportability,
   (X-Rail + External Battery Charger + 9External Masts)
- Light weight for improved manoeuvrability
- 41 hrs running time from battery
- ± 3 h 40 min. recharge
- 9 cables (9mt each) included in the KIT