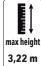

## **FEATURES**

- 25,9V 200Ah Lithium Battery Built-in
- External Battery Charger 24V 80A 230V 1Ph
- Mains Input 230V 16A
- Battery Charger Gauge
- Floodlights Hour meter
- Removable lithium battery
- Full aluminum body
- 2 Tubular Frames for manual handling
- 9 external connectable masts
- Maximum mast height 3225mm (each mast)
- Manual lifting system
- 80 µm powder coating
- Very compact dimensions for easy handling & transportability,
   (X-Rail + External Battery Charger + 9External Masts)
- Light weight for improved manoeuvrability
- 41 hrs running time from battery
- ± 3 h 40 min. recharge
- 9 cables (9mt each) included in the KIT

| X-RAIL<br>Dimensions & weight  | Dimensions (mm)           |                    |       |                      |                 | Weight (kg) |                                    |                    |                        |                  |                        |                       |  |
|--------------------------------|---------------------------|--------------------|-------|----------------------|-----------------|-------------|------------------------------------|--------------------|------------------------|------------------|------------------------|-----------------------|--|
|                                | 858x333x590 (LxWxH)       |                    |       |                      |                 |             | 56                                 |                    |                        |                  |                        |                       |  |
| Battery                        | Туре                      | Batterry<br>number | Rated | voltage              | Running<br>time |             | Charging time with floodlights off |                    | Expected battery cycle |                  |                        | Expected battery life |  |
|                                | LITHIUM                   | 1                  | 25,9V | 200 ah               | 41 h ±          |             | ± 3 h 40                           | ) min              | 2000                   |                  | 60                     | 60000 h               |  |
| External Battery<br>Charger    | Dimensions (mm)           |                    |       |                      | Weight (kg)     |             | Туре                               |                    | Mains imput            |                  |                        |                       |  |
|                                | 867x627x3120 (LxWxH)      |                    |       |                      | 13              |             |                                    | 24V 80A            | 24V 80A 23             |                  | 30V 16A                |                       |  |
| Floodlights<br>(External Mast) | Type Quant                |                    |       | tity Power (e        |                 | (each)      |                                    | IP level           | IP level               |                  | Illuminated area (sqm) |                       |  |
|                                | Led 9                     |                    | 13W   |                      |                 |             | 65                                 |                    | 1300                   |                  |                        |                       |  |
| External Mast                  | Dimensions min. each (mm) |                    |       | Dimensions max. each |                 |             | (mm)                               | mm) Lifting method |                        | Weight each (kg) |                        | Max. wind Speed       |  |
|                                | 500x1827                  |                    |       | 500x3220             |                 |             |                                    | Manual             | 12                     |                  |                        | 110 km/h              |  |