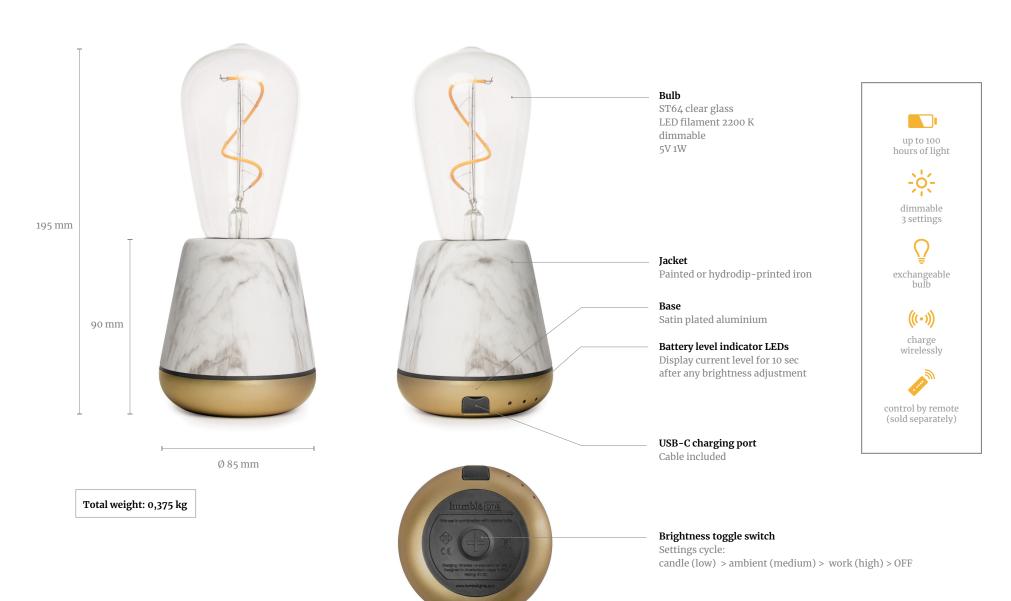

## **BATTERY LIFE**

Candle: up to 100 hours
Ambient: up to 80 hours
Work: up to 65 hours

## **CHARGING**

Charging in two ways possible: with a power cable

(USB-C to USB-A) and wirelessly.

Charging time to full power with USB cable: up to 4 hours,

depending on what adaptor is used.

Charging time to full power wirelessly: up to 6 hours with 10W wireless charger.

## BATTERY LEVEL

LED indicator lights on the base of the light will tell you the battery level.

LED 1 flashing: battery level < 5 % and in need of a charge.

1 LED on:battery level is 6%-33%.2 LED's on:battery level is 34%-66%.3 LED's on:battery level is 67% - 100%.

To show you the battery level, the LED's will light up for 10 seconds after any brightness adjustment or after pressing the battery indicator button on the remote.

## BULB

The base is designed for use with replaceable low-voltage E27 bulbs. Note: The Humble lights will ONLY support low-voltage bulbs. The bulbs are separately available on our website: www.humblelights.com.

## **MATERIALS**

Base: aluminium

Cover: iron with painted finish or

hydrodip print

Bulb: glass Seals: silicon

Cable: USB type-A to USB type-C (certified)

## **TECHNICAL SPECS**

Light source: E27 low-voltage bulb

Power: 1W, 5V Kelvin: 2200k Dimmable: yes, 3 levels

Lumen: Candle 8 lm

Ambient 16 lm Work 43 lm

Battery capacity: 4000 mAh Charging cable: USB-C to USB-A

Control: Toggle switch on bottom of base