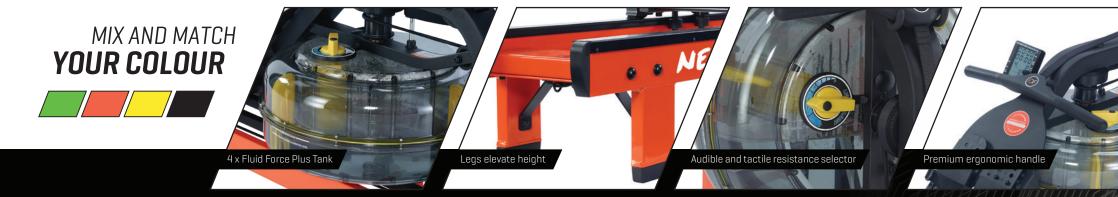

A dynamic choice for group rowing studios, this rower promises to keep motivation strong, encouraging professional rowing technique with its instant catch and constant resistance. Available in bold yellow, orange, green and black, the changeable frame complements unique branding requirements and adds an electric vibrancy to any workout space.

# Elevated performance for high intensity fitness classes

The NEON Pro Plus features a double sealed, precision aligned tank shell with a bright yellow impeller design that achieves 15% greater resistance than standard horizontal series models. Rapidly scale up interval training intensity with 4 levels of Fluid Force, denoted by an audible, tactile resistance selector dial

No detail has been missed with elevated legs for easy on and off access, an ergonomic handle designed for gripping comfort and an endless seamless glide thanks to wheel brushes that keep dirt and dust away for extended life of product.