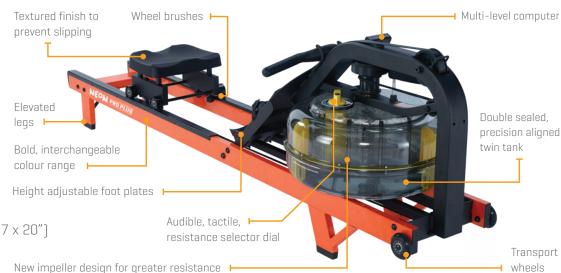

# Elevated performance for high intensity fitness classes

The NEON Pro Plus features a double sealed, precision aligned tank shell with a bright yellow impeller design that achieves 15% greater resistance than standard horizontal series models. Rapidly scale up interval training intensity with 4 levels of Fluid Force, denoted by an audible, tactile resistance selector dial

No detail has been missed with elevated legs for easy on and off access, an ergonomic handle designed for gripping comfort and an endless seamless glide thanks to wheel brushes that keep dirt and dust away for extended life of product.

### **NEON PRO PLUS**

- + Commercial-grade build with 5-year warranty
- + 4 x Fluid Force with audible and tactile, manual selector dial
- + Elevated height for easy on-off access, with non-slip contoured seat
- + Seat rail brushes wipe away grit with each glide, protecting life of product
- + Premium ergonomic handle for optimal grip and minimal strain
- + 15% greater resistance than standard horizontal models
- + Multi-level computer with USB connectivity
- + Compact footprint 2,133 x 321mm (84 x 13"), or upright 680 x 520mm (27 x 20")
- + Max user weight 150kg (330lbs)