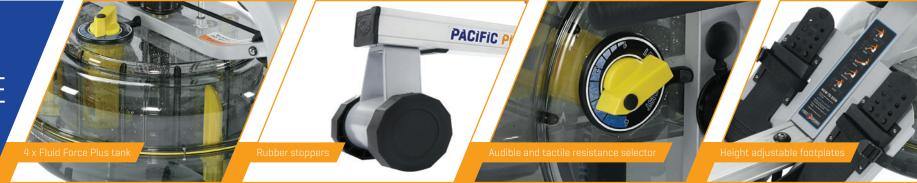

#### A minimalist design offering maximum performance

Pacific Plus has a sleek, minimalist design making it a top seller in the quality home gym category. Don't be deceived by its compact size, this recreational rower packs a punch with 4 levels of Fluid Force resistance that emulate a realistic on-water stroke profile. Keep track of consistency - simply select the desired level of resistance at the turn of a tactile and audible dial.

#### **PACIFIC PLUS**

- + 4 x Fluid Force with audible and tactile, selector dial
- + Ergonomic handle to minimise strain on hands, wrists and forearms
- + Height adjustable footplates and straps for optimal foot placement and comfortable rowing position
- + Multi-level computer with USB connectivity
- + Precision bearing seat runner for sustainable, smooth operation
- + Compact footprint and vertical storage option  $1990 \times 520$ mm [ $78.35 \times 20.47$ "], or upright  $520 \times 560$ mm [ $20.47 \times 22.05$ "]
- + Max user weight 150kg (330lbs)
- 5 year warranty quarantee