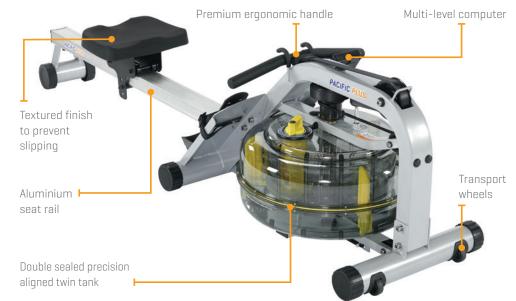

Constructed from durable steel and aluminium, Pacific Plus has a slender frame that facilitates a smooth glide on the leg drive. Perfect for all levels of fitness, this rowing machine is easy to transport and stores compactly on its end.

#### **PACIFIC PLUS**

- + 4 x Fluid Force with audible and tactile, selector dial
- + Ergonomic handle to minimise strain on hands, wrists and forearms
- + Height adjustable footplates and straps for optimal foot placement and comfortable rowing position
- + Multi-level computer with USB connectivity
- + Precision bearing seat runner for sustainable, smooth operation
- + Compact footprint and vertical storage option  $1990 \times 520$ mm [ $78.35 \times 20.47$ "], or upright  $520 \times 560$ mm [ $20.47 \times 22.05$ "]
- + Max user weight 150kg (330lbs)
- 5 year warranty quarantee