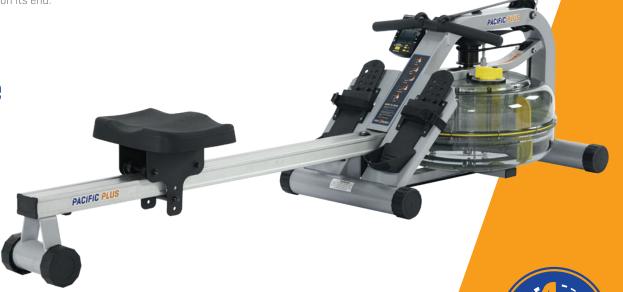

## PACIFIC PLUS

# RECREATIONAL FLUID ROWER

Constructed from durable steel and aluminium, Pacific Plus has a slender frame that facilitates a smooth glide on the leg drive. Perfect for all levels of fitness, this rowing machine is easy to transport and stores compactly on its end.