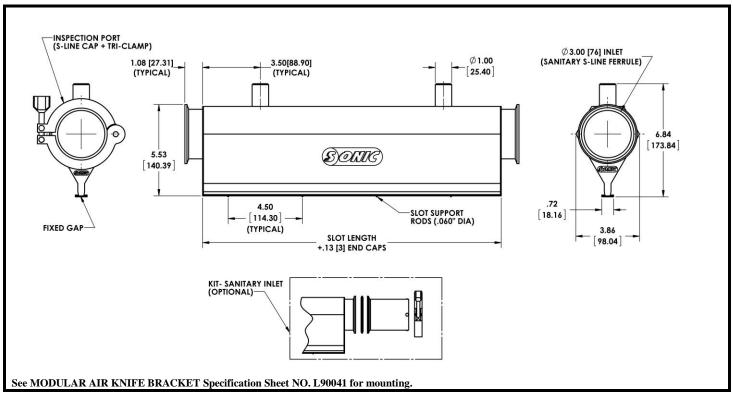

## Dimensions in Inches, [] are in millimeters

| Description                                                        | Air Knife-3" X %%" LG Sanitary                                  |                                        |
|--------------------------------------------------------------------|-----------------------------------------------------------------|----------------------------------------|
| Sonic Part Number                                                  | 12987-%%                                                        |                                        |
| Standard Slot Lengths                                              | 2.0 to 72.0in [50.8 to 1828.8mm]                                |                                        |
| Air Flow Rate                                                      | 3.5 cfm/in to 16.9 cfm/in (65.0 lps/m to 314.0 lps/m)           |                                        |
| Maximum Air Discharge Velocity                                     | 38,000 fpm (11,582 mpm)                                         |                                        |
| Material                                                           | Body - 16 Gauge 300 Series S.S.<br>Inlet/Post - 300 Series S.S. |                                        |
| Finish                                                             | Electropolish                                                   |                                        |
| Kit-Sanitary Inlet<br>(Includes: Ferrule Tube, Gasket & Tri-Clamp) | P/N- 17018<br>(4in [101.6mm] L Ferrule)                         | P/N- 17019<br>(1in [25.4mm] L Ferrule) |
| Weight (Approx.)                                                   | 2.75 lbs/ft (4.09 g/mm)                                         |                                        |