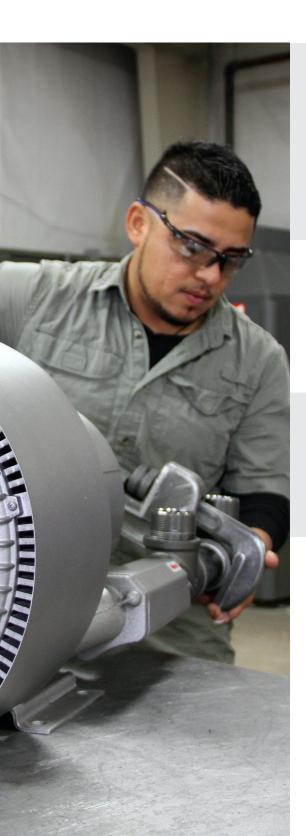

## REGENERATIVE BLOWERS

Used to aerate soil or water to remove contaminated vapors or separate wastewater. They can also supply oxygen to fish, lobster and landscaped ponds.

- Soil Remediation
- Wastewater Treatment
- Aeration