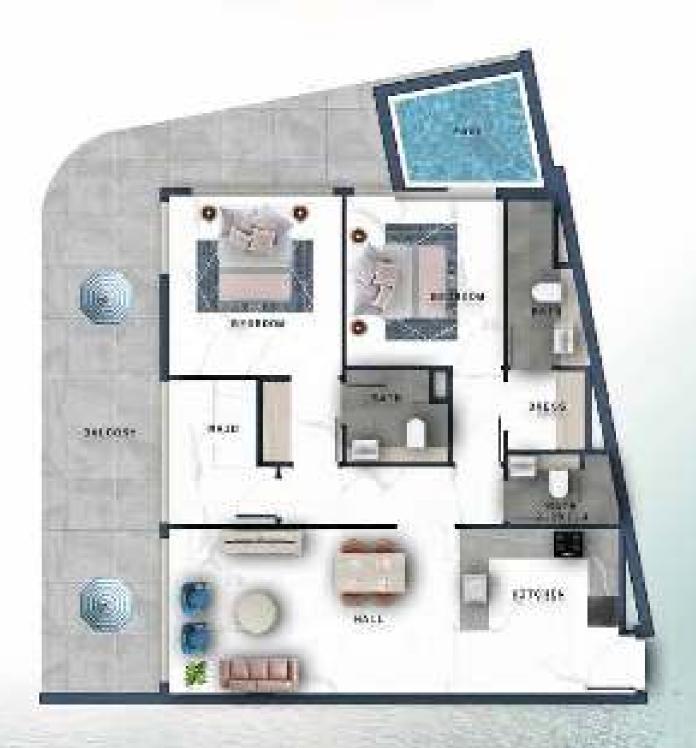

### World Class Amenities

Let's have a look at some of the amazing features of Miami by Samana Developers Phase 2

- Luxurious Infinity Pool & Large Leisure Pool Deck \*
- ★ A Spacious Kids Play Area
- ★ Main Pool Accompanied by Water Features
- ★ Full Health Club Indoor & Outdoor Gym
  - + Sauna & Steam Room

- Private Pools Inside Apartments
- ★ Outdoor Cinema
- ★ Valet Parking
- Barbeque Area





# Embrace the Vividness of Life













### EASY ACCESS TO ALL FACILITIES



SITUATED AT JUMERIAH VILLAGE TRIANGLE (JVT), MIAMI BY SAMANA DEVELOPERS PHASE 2 HAS EVERYTHING NEEDED FOR EVERYDAY LIFE NEARBY PLUS EASY ACCESS TO MAJOR LOCATIONS.









































### FLOOR PLANS AND TYPICAL APARTMENTS











### FLOOR PLANS AND TYPICAL APARTMENTS













#### A PROJECT BY AN AWARD WINNING DEVELOPER



+971 4 563 9510 info@samanadevelopers.com

4th Floor, Building 7, Bay Square, Business Bay, Dubai, United Arab Emirates

DEVELOPER REGISTRATION NUMBER: 1344
PROJECT REGISTRATION NUMBER: 2433
ESCROW ACCOUNT NUMBER:



www.samanadevelopers.com