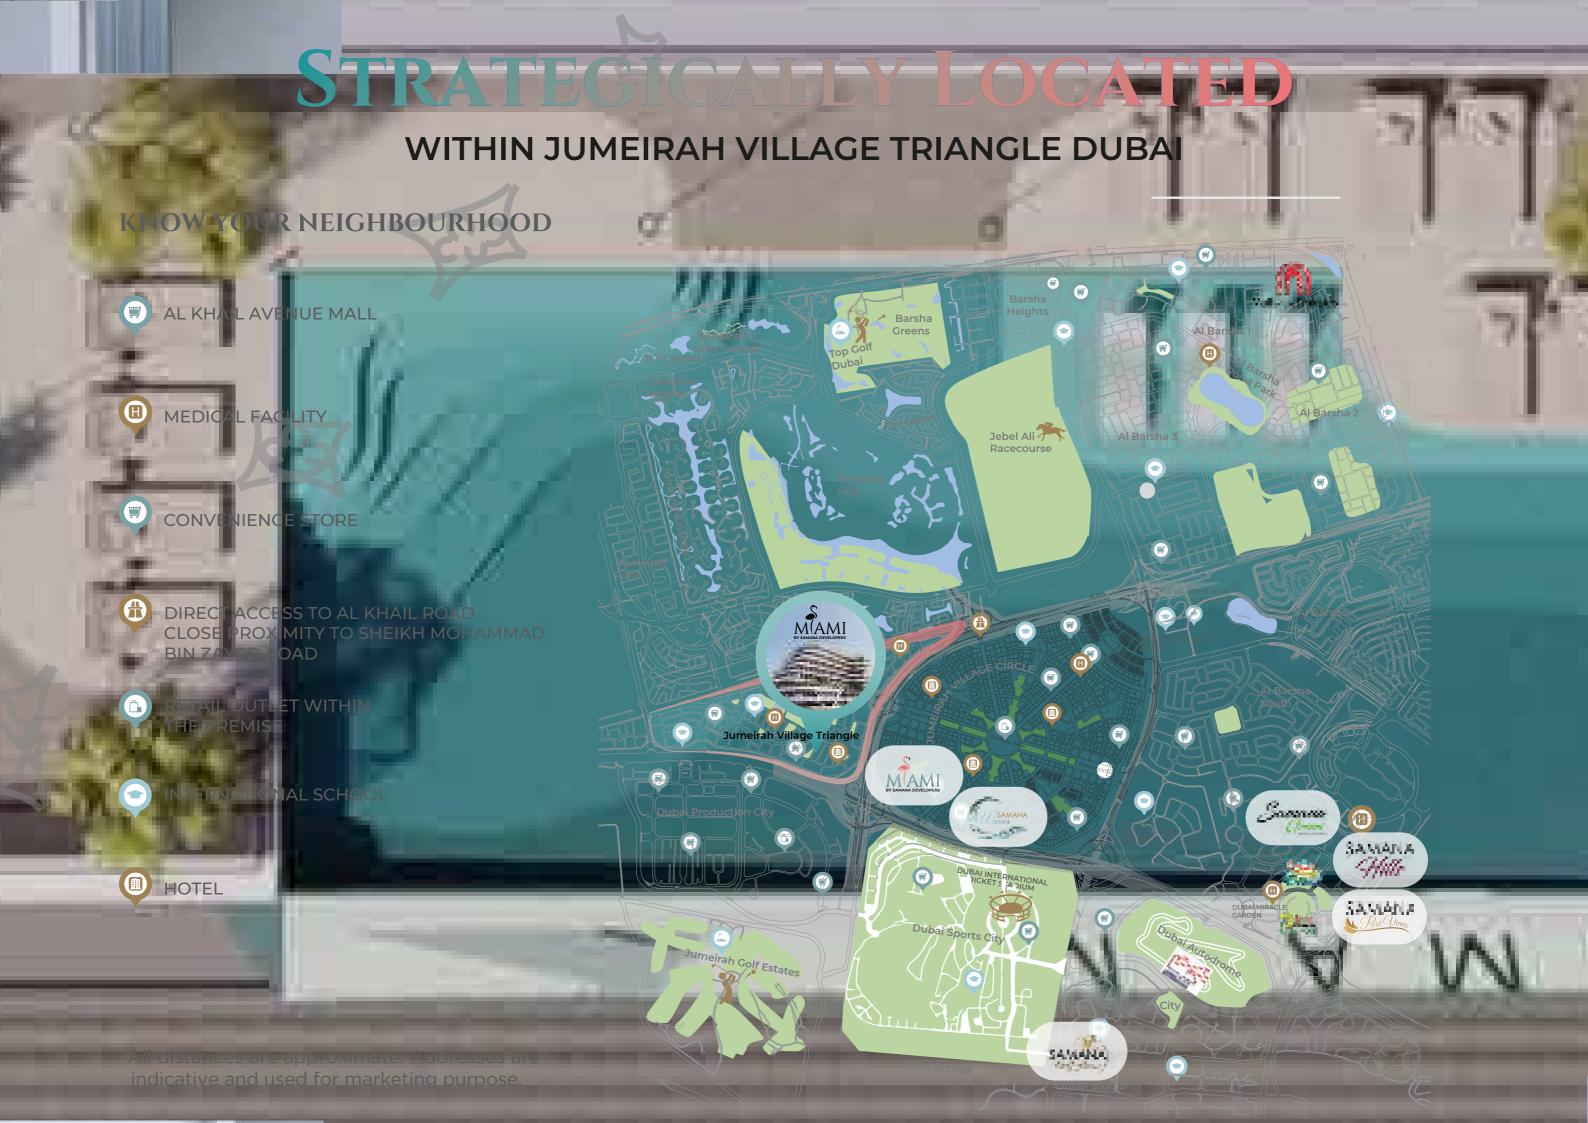

### EASY ACCESS TO ALL FACILITIES

SITUATED AT JUMERIAH VILLAGE TRIANGLE (JVT), MIAMI BY SAMANA DEVELOPERS PHASE 2 HAS EVERYTHING NEEDED FOR EVERYDAY LIFE NEARBY PLUS EASY ACCESS TO MAJOR LOCATIONS.