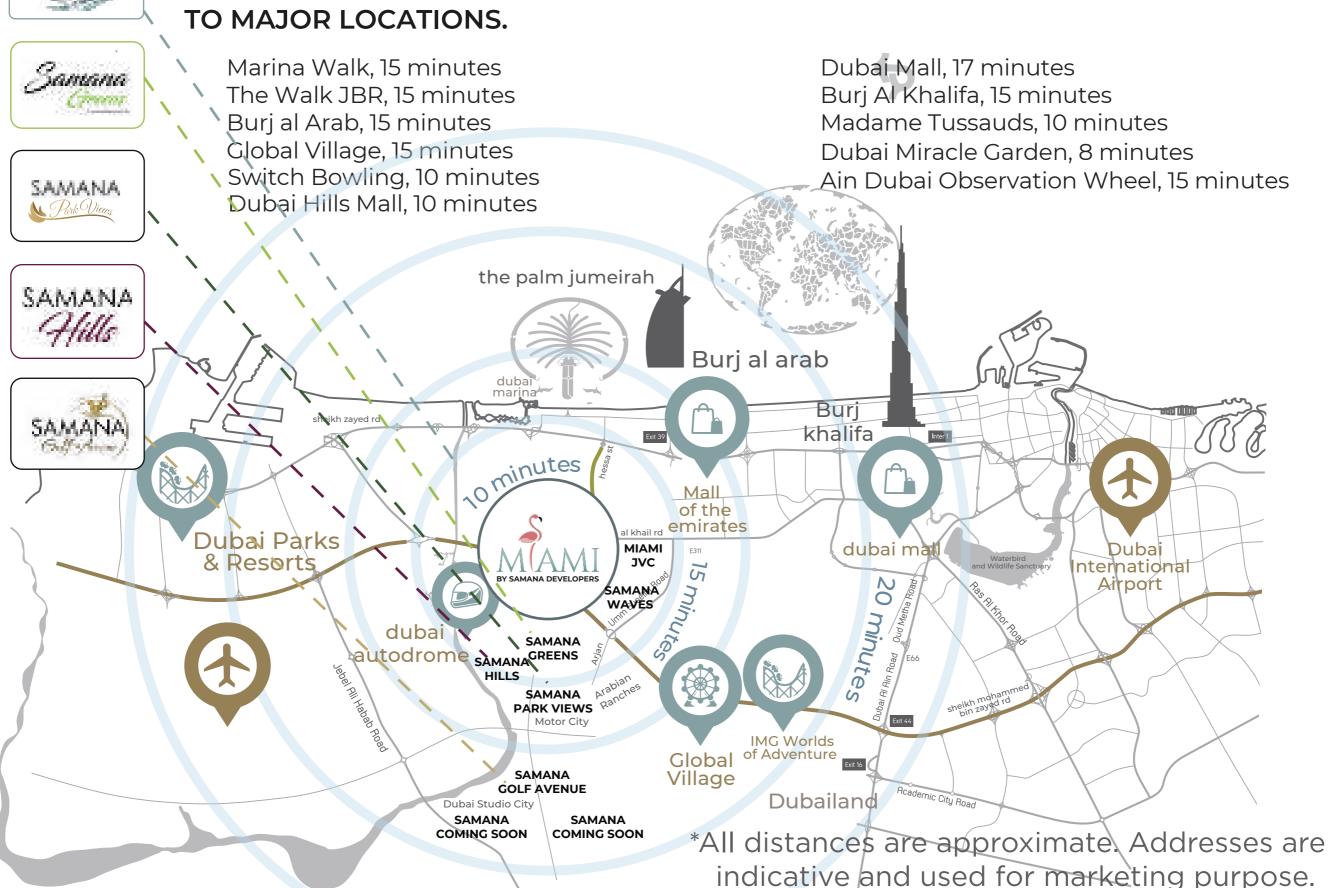

### EASY ACCESS TO ALL FACILITIES

SITUATED AT JUMERIAH VILLAGE TRIANGLE (JVT), MIAMI BY SAMANA DEVELOPERS PHASE 2 HAS EVERYTHING NEEDED FOR EVERYDAY LIFE NEARBY PLUS EASY ACCESS TO MAJOR LOCATIONS.