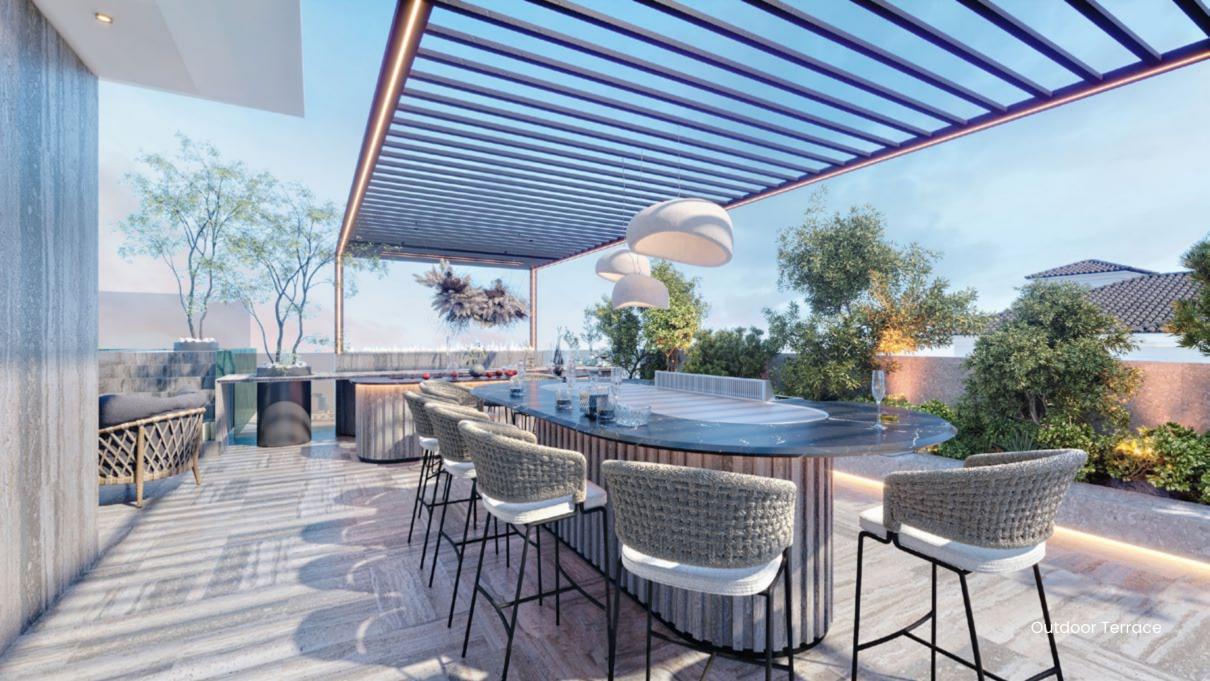

### Roof

Snack Bar

Roof Terrace

Infinity Pool

Sun Bath Deck
External Lounge

External Bar

DJ Area

Washroom

Sitting Area

GROUND FLOOR

THE ELEGANT
GRANDEUR OF SEARENITY

UNWIND BY THE IMPRESSIVE
INFINITY POOL IN PALATIAL
SURROUNDING VIEWS OF THE
EXCEPTIONAL PALM JUMEIRAH

FIRST FLOOR

ROOF TOP

SURROUNDED BY WORLD-FAMOUS
SAPPHIRE-HUED WATER, SEARENITY
IS THE BLISSFUL LUXURY VILLA
RETREAT.