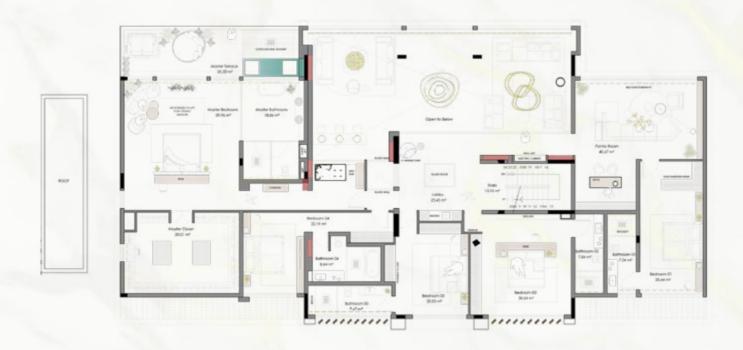

### **Ground Floor**

Double Height Lobby

Office

Formal Dining + Pantry

Informal Dining

Formal Living
Informal Living
Show Kitchen

Elevator

Lounge Bar

Formal Living

Casual Living

Dining

Double Sided Aquarium

Show Kitchen Boh Kitchen

Powder Room

Car Showcase Garage

Spa

Gym

Steam Room

Internal Pool Lounge

Salon

Jacuzzi

Wine Cellar

Cinema Room

External Infinity Pool

### **First Floor**

Masters Bedroom (Walk-In Closet)

His / Her Bathroom

Safe Room

4 Additional Bathroom

Master Suite
Guest Rooms

Balconies

### Roof

Snack Bar

Roof Terrace

Infinity Pool

Sun Bath Deck
External Lounge

External Bar

DJ Area

Washroom