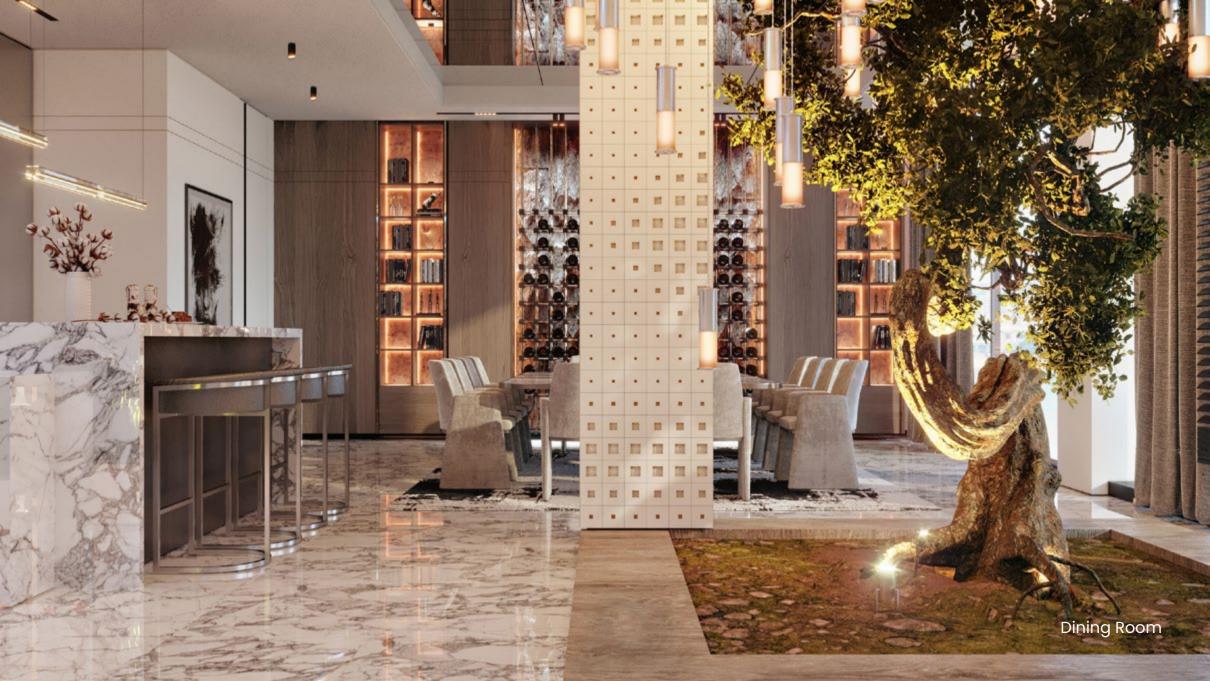

### **Ground Floor**

Double Height Lobby

Office

Formal Dining + Pantry

Informal Dining

Formal Living
Informal Living
Show Kitchen

Elevator

Lounge Bar

Formal Living

Casual Living

Dining

Double Sided Aquarium

Show Kitchen Boh Kitchen

Powder Room

Car Showcase Garage

Spa

Gym

Steam Room

Internal Pool Lounge

Salon

Jacuzzi

Wine Cellar

Cinema Room

External Infinity Pool