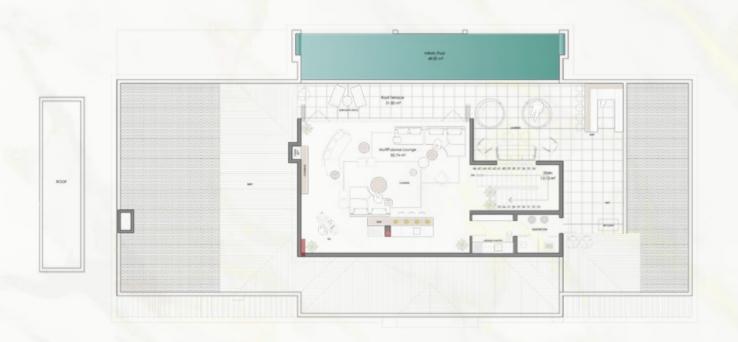

### Roof

Snack Bar

Roof Terrace

Infinity Pool

Sun Bath Deck
External Lounge

External Bar

DJ Area

Washroom