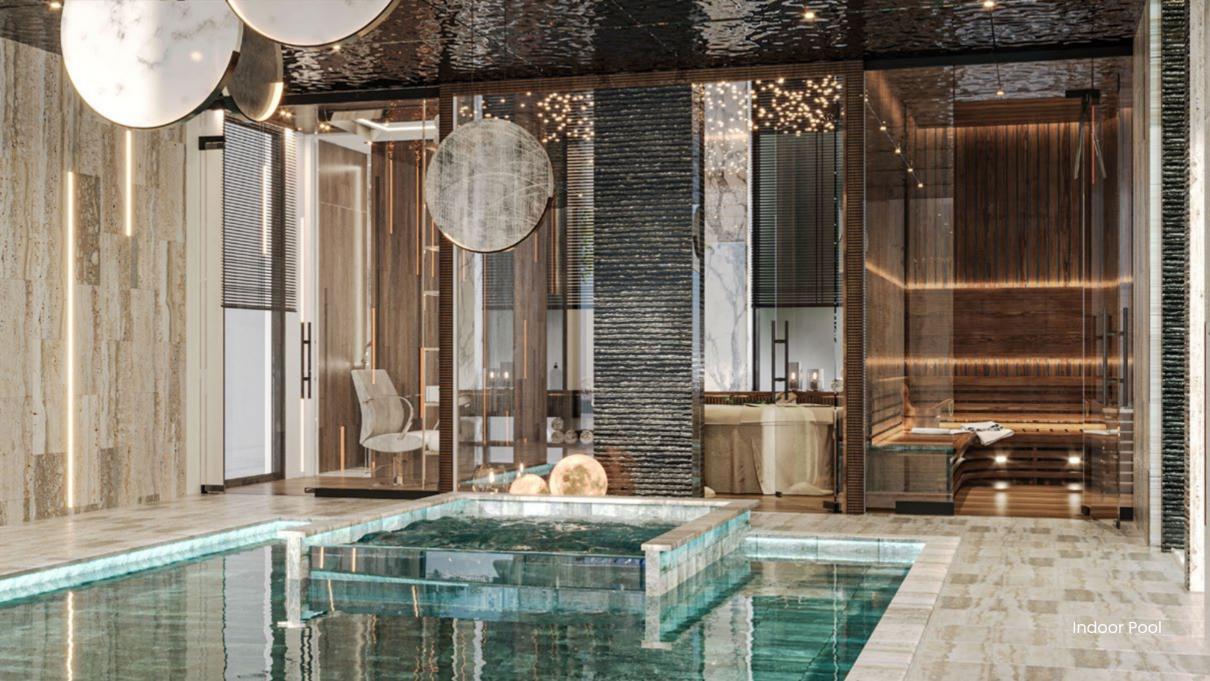

Gym

Steam Room

Internal Pool Lounge

Salon

Jacuzzi

Wine Cellar

Cinema Room

External Infinity Pool

Sitting Area

GROUND FLOOR

THE ELEGANT
GRANDEUR OF SEARENITY

UNWIND BY THE IMPRESSIVE
INFINITY POOL IN PALATIAL
SURROUNDING VIEWS OF THE
EXCEPTIONAL PALM JUMEIRAH

FIRST FLOOR

ROOF TOP

SURROUNDED BY WORLD-FAMOUS
SAPPHIRE-HUED WATER, SEARENITY
IS THE BLISSFUL LUXURY VILLA
RETREAT.