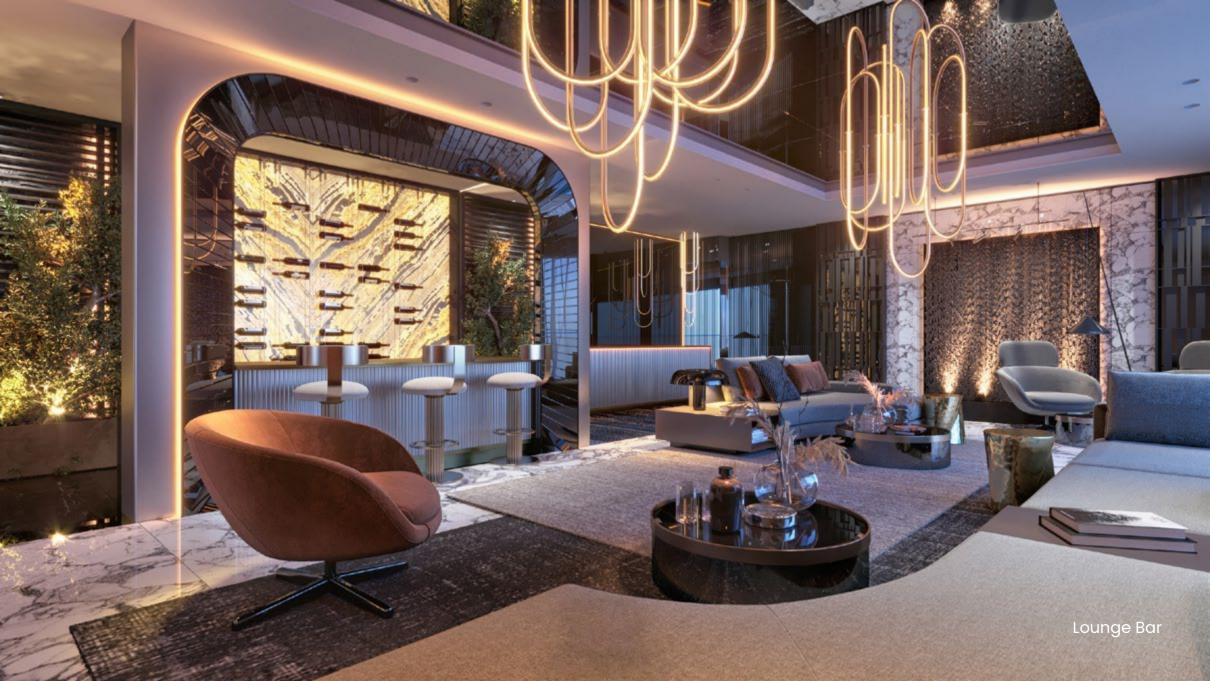

### **Ground Floor**

Double Height Lobby

Office

Formal Dining + Pantry

Informal Dining

Formal Living
Informal Living
Show Kitchen

Elevator

Lounge Bar

Sitting Area

GROUND FLOOR

THE ELEGANT
GRANDEUR OF SEARENITY

UNWIND BY THE IMPRESSIVE
INFINITY POOL IN PALATIAL
SURROUNDING VIEWS OF THE
EXCEPTIONAL PALM JUMEIRAH

FIRST FLOOR

ROOF TOP

SURROUNDED BY WORLD-FAMOUS
SAPPHIRE-HUED WATER, SEARENITY
IS THE BLISSFUL LUXURY VILLA
RETREAT.