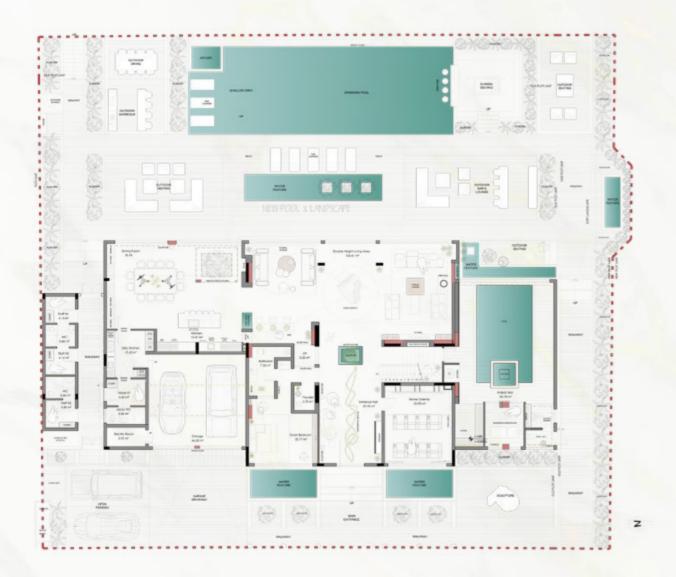

### **Ground Floor**

Double Height Lobby

Office

Formal Dining + Pantry

Informal Dining

Formal Living
Informal Living
Show Kitchen

Elevator

Lounge Bar

Formal Living

Casual Living

Dining

Double Sided Aquarium

Show Kitchen Boh Kitchen

Powder Room

Car Showcase Garage

Spa

Gym

Steam Room

Internal Pool Lounge

Salon

Jacuzzi

Wine Cellar

Cinema Room

External Infinity Pool

### **First Floor**

Masters Bedroom (Walk-In Closet)

His / Her Bathroom

Safe Room

4 Additional Bathroom

Master Suite
Guest Rooms

Balconies

### Roof

Snack Bar

Roof Terrace

Infinity Pool

Sun Bath Deck
External Lounge

External Bar

DJ Area

Washroom