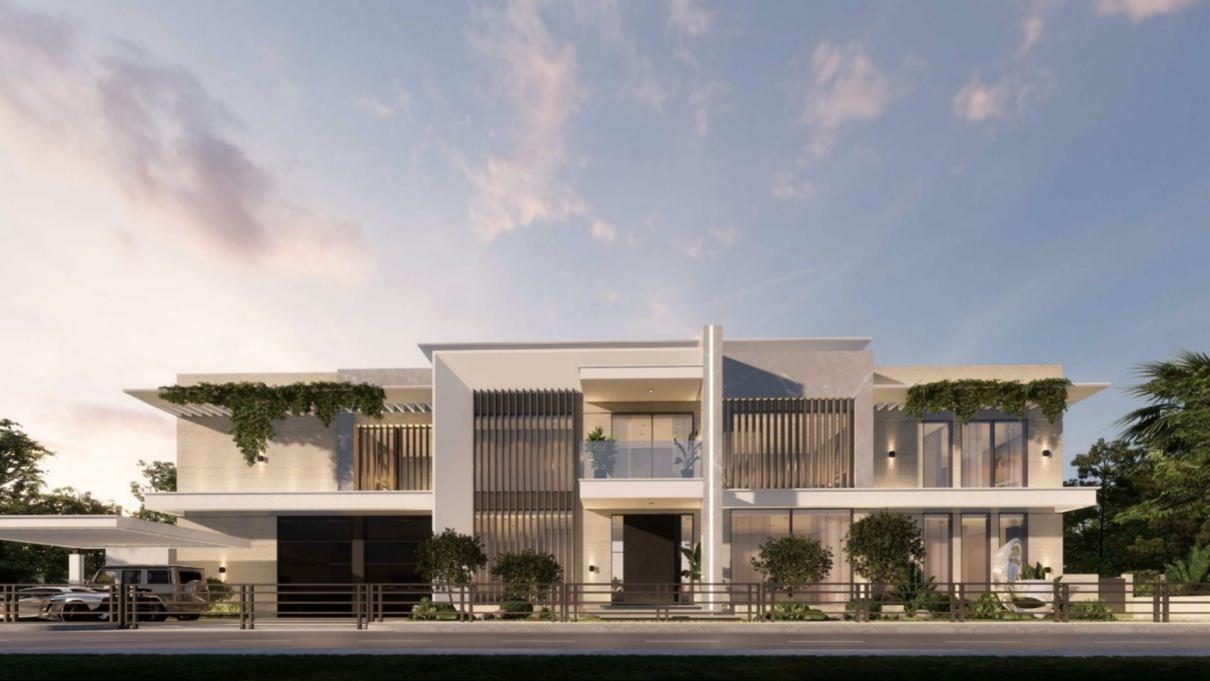

## SEARENITY

K70 PALM JUMEIRAH

One of the world's most daring developments, the Palm Jumeirah in Dubai is a haven for vacationers.

Jutting out into the Arabian Gulf, this artificial archipelago was built in the shape of a palm tree, with a 3-mile-long trunk and a fan of fronds lined with luxury villas and five-star hotels.

# SEARENITY THE OASIS OF CHARM AND CALM IN PALM

6+ Bedrooms

9+ Bathrooms

Sea views/Atlantis