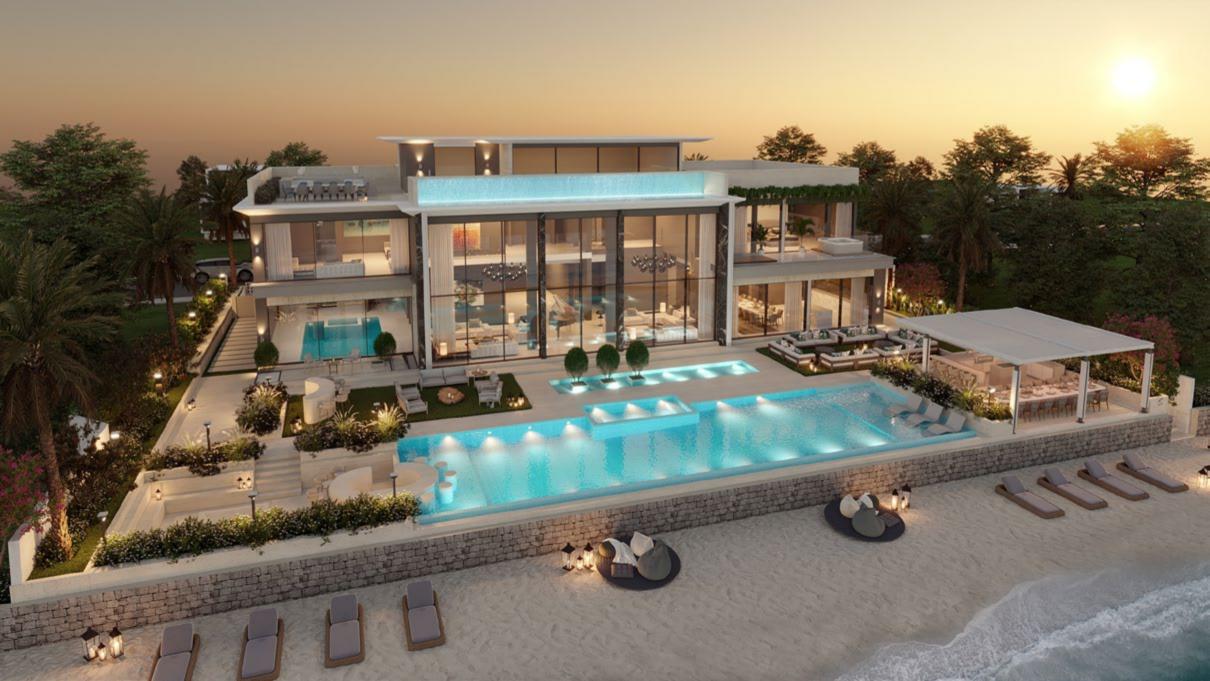

Sitting Area

GROUND FLOOR

THE ELEGANT
GRANDEUR OF SEARENITY

UNWIND BY THE IMPRESSIVE
INFINITY POOL IN PALATIAL
SURROUNDING VIEWS OF THE
EXCEPTIONAL PALM JUMEIRAH

FIRST FLOOR

ROOF TOP

SURROUNDED BY WORLD-FAMOUS
SAPPHIRE-HUED WATER, SEARENITY
IS THE BLISSFUL LUXURY VILLA
RETREAT.