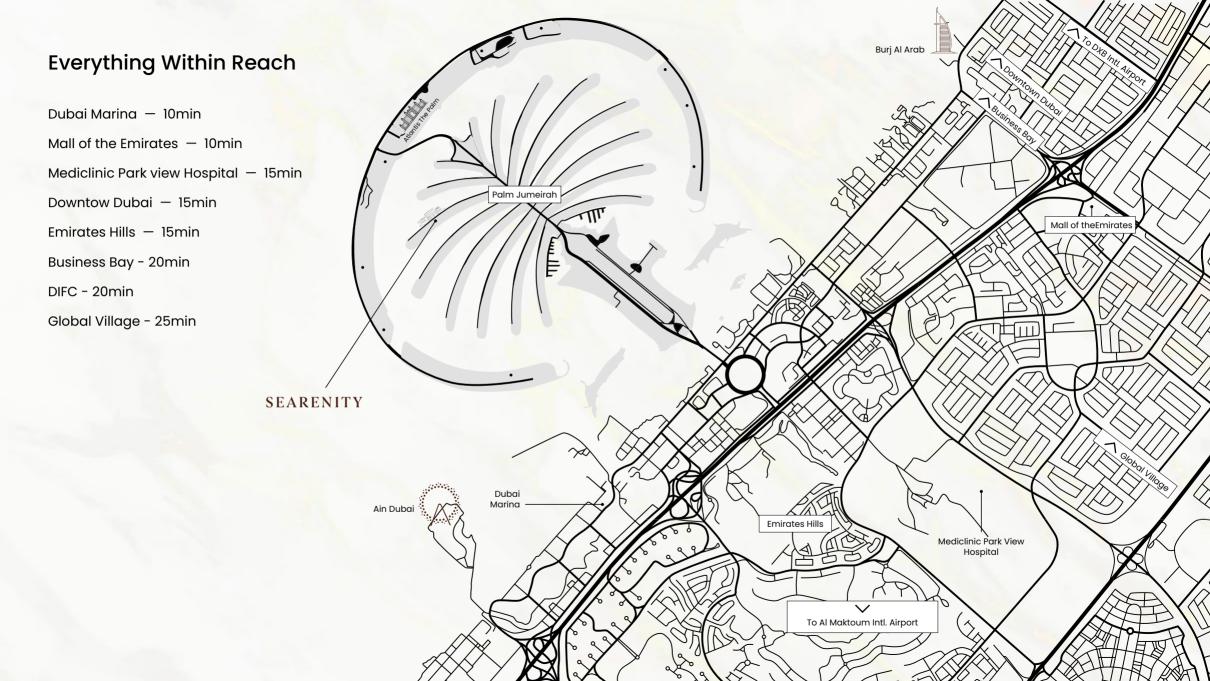

## SEARENITY

K70 PALM JUMEIRAH



One of the world's most daring developments, the Palm Jumeirah in Dubai is a haven for vacationers.

Jutting out into the Arabian Gulf, this artificial archipelago was built in the shape of a palm tree, with a 3-mile-long trunk and a fan of fronds lined with luxury villas and five-star hotels.



WANDER ALONG
AN EXCLUSIVE STRETCH OF
BEACH AND ENJOY THE SOFT
SANDS ON YOUR LEISURELY
STROLL.

AN ENDLESS SPACE FOR THE UNIQUE SERENE STATE OF MIND.





# SEARENITY THE OASIS OF CHARM AND CALM IN PALM

6+ Bedrooms

9+ Bathrooms

Sea views/Atlantis

### **Ground Floor**

Double Height Lobby

Office

Formal Dining + Pantry

Informal Dining

Formal Living
Informal Living
Show Kitchen

Elevator

Lounge Bar

Formal Living

Casual Living

Dining

Double Sided Aquarium

Show Kitchen Boh Kitchen

Powder Room

Car Showcase Garage

Spa

Gym

Steam Room

Internal Pool Lounge

Salon

Jacuzzi

Wine Cellar

Cinema Room

External Infinity Pool

### **First Floor**

Masters Bedroom (Walk-In Closet)

His / Her Bathroom

Safe Room

4 Additional Bathroom

Master Suite
Guest Rooms

Balconies

### Roof

Snack Bar

Roof Terrace

Infinity Pool

Sun Bath Deck
External Lounge

External Bar

DJ Area

Washroom

Sitting Area







GROUND FLOOR







THE ELEGANT