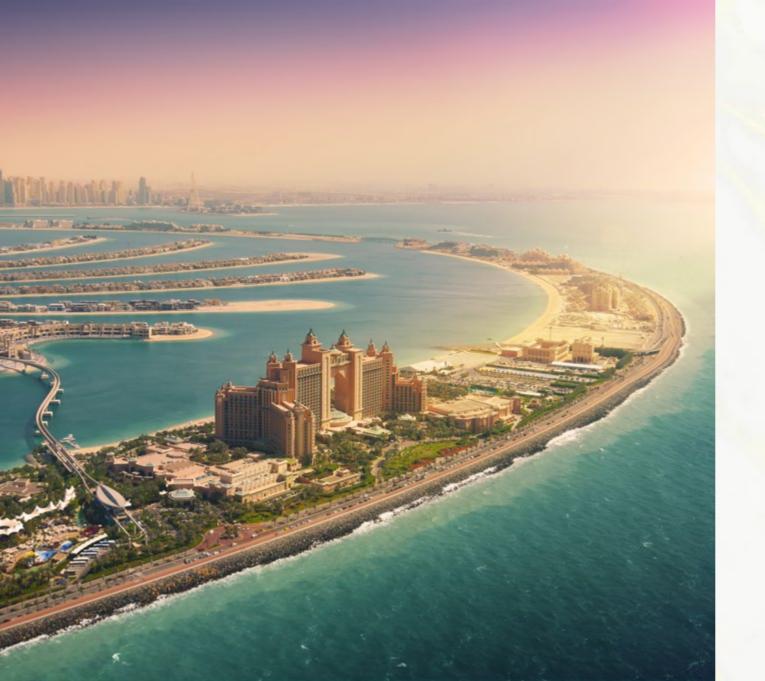

## SEARENITY

K70 PALM JUMEIRAH

One of the world's most daring developments, the Palm Jumeirah in Dubai is a haven for vacationers.

Jutting out into the Arabian Gulf, this artificial archipelago was built in the shape of a palm tree, with a 3-mile-long trunk and a fan of fronds lined with luxury villas and five-star hotels.

# SEARENITY THE OASIS OF CHARM AND CALM IN PALM

6+ Bedrooms

9+ Bathrooms

Sea views/Atlantis