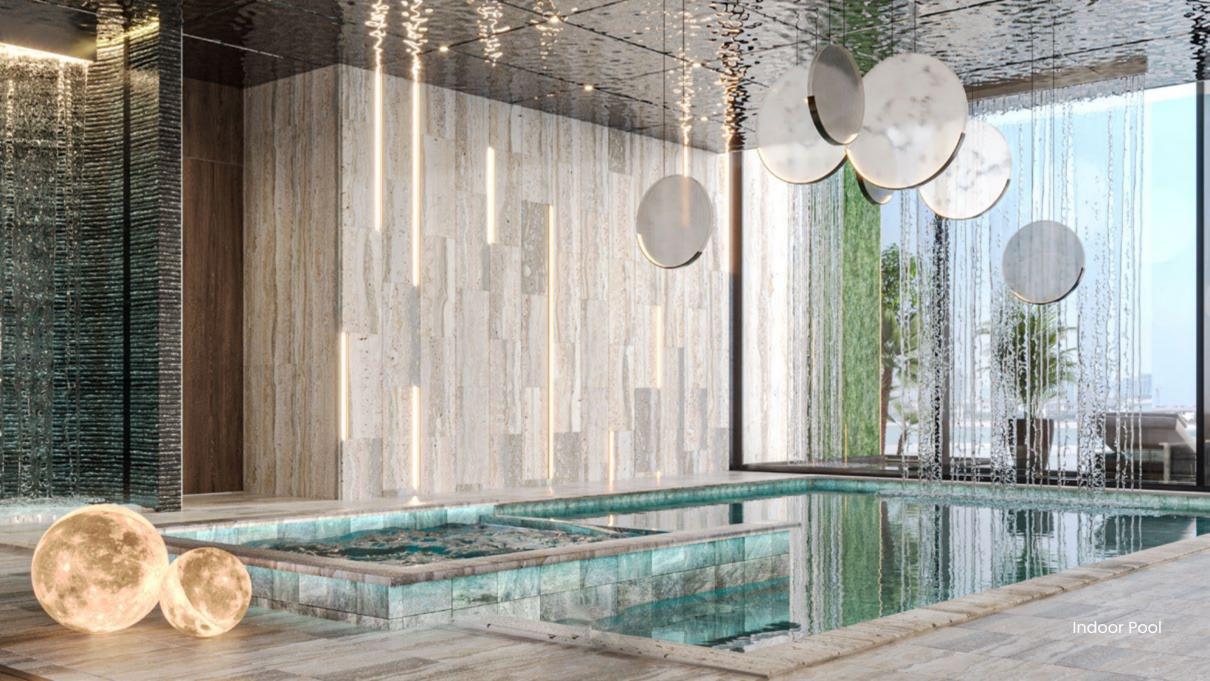

Gym

Steam Room

Internal Pool Lounge

Salon

Jacuzzi

Wine Cellar

Cinema Room

External Infinity Pool

Sitting Area

GROUND FLOOR

THE ELEGANT
GRANDEUR OF SEARENITY

UNWIND BY THE IMPRESSIVE
INFINITY POOL IN PALATIAL
SURROUNDING VIEWS OF THE
EXCEPTIONAL PALM JUMEIRAH

FIRST FLOOR

ROOF TOP

SURROUNDED BY WORLD-FAMOUS
SAPPHIRE-HUED WATER, SEARENITY
IS THE BLISSFUL LUXURY VILLA
RETREAT.