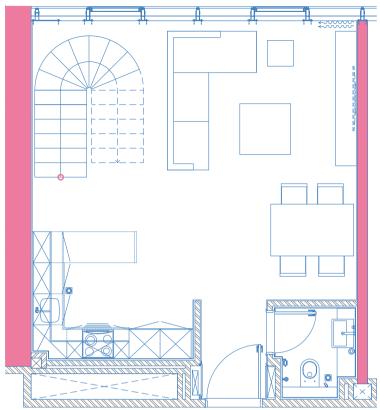

# THE ULTRA CHIC ONE BEDROOM GEM.

with mood lighting,

The Pad's zesty one-bedroom apartment comes with a spacious living room, cushy bedroom, fully equipped kitchen, elegant bathroom a control-it-all home automation system, all further enhanced and

upgraded to the max with full floorto-ceiling views of Dubai.