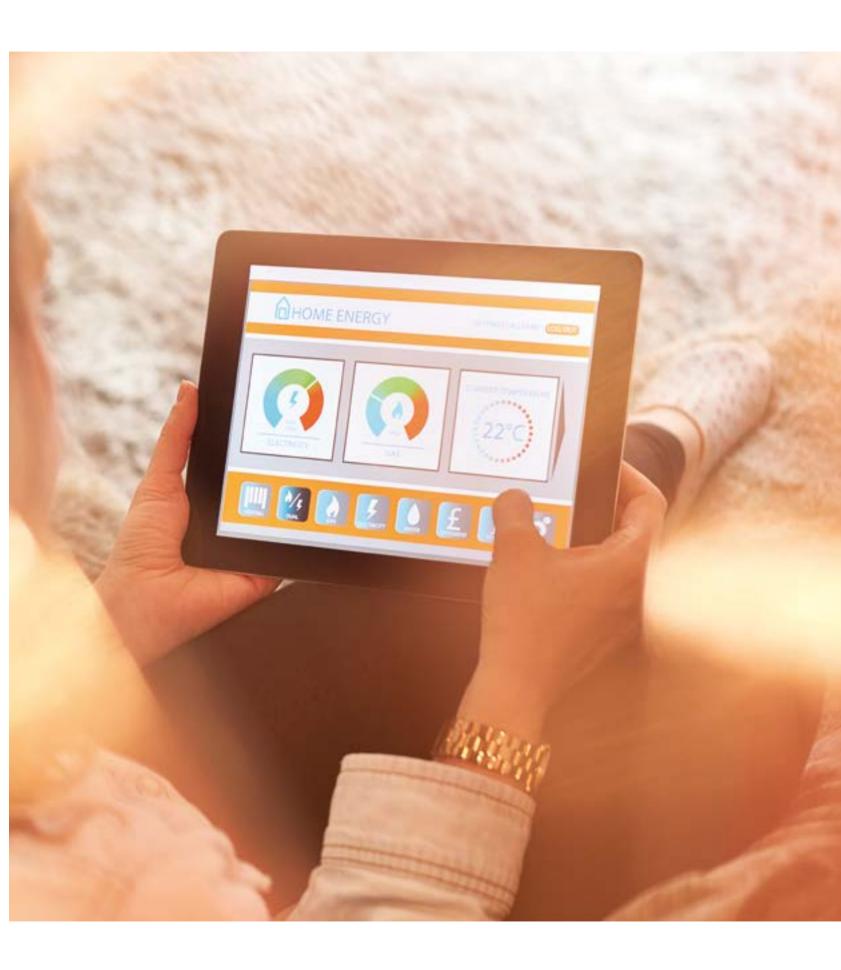

# CONTROL VOUR VORLD

# THE PAD LIVES AND BREATHS WITH YOU.

The Pad's uber smart home-automation system let's you control everything in your Pad and at The Pad.

You can set audio and video preferences, change lighting according to your mood, regulate blinds, find your perfect room temperature, receive information and updates about bills and services from the building management, and even validate guest parking - all with just a few touches and swipes. You don't even have to get off the couch, or leave your comfy bed.

The system is user-friendly, and also easy to upgrade, personalize and tailor to your level of automation, your personality, mood, your wishes.

The system has a central brain, and works through the apartment's main panel, conveniently located touch panels in every room, and a super reliable and easy-to-use phone app, which ensures you can control everything even when not at home. You can set up your Pad just the way you like it, even before coming home.