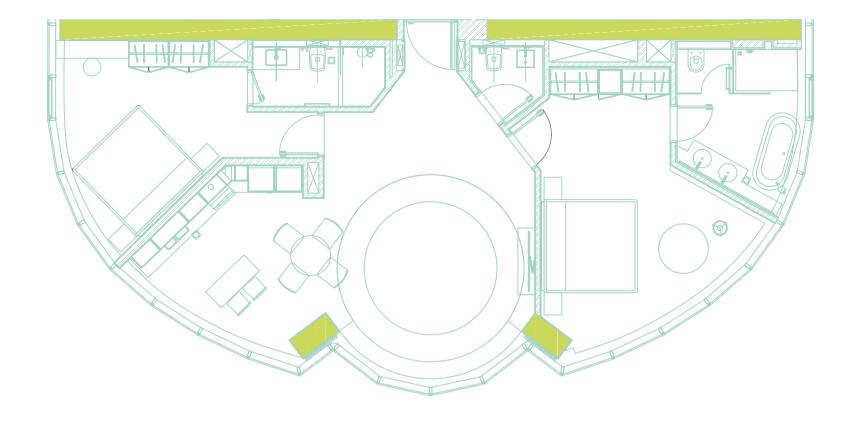

# THE PAD'S ELEGANT TWO BEDROOM APARTMENT IS A BLEND OF BESPOKE DESIGN AND NUANCED ARCHITECTURAL EXPERTISE.

The two-bedroom Pad has an expansive living room, exquisitely tasteful and enjoyable, with immense floor-to-ceiling windows and a grand lounge setting...

The comfortable dining area and stylishly bedecked kitchen spell peaceful morning coffee, laughter and smiles over a scrumptious meal, or just a relaxing drink before bedtime - your quiet time to admire the view and contemplate life.

The king-size bedroom and bathroom, from top to bottom, are the kind everyone dreams of - the freedom of glass walls everywhere and a top-notch view of the entire city.