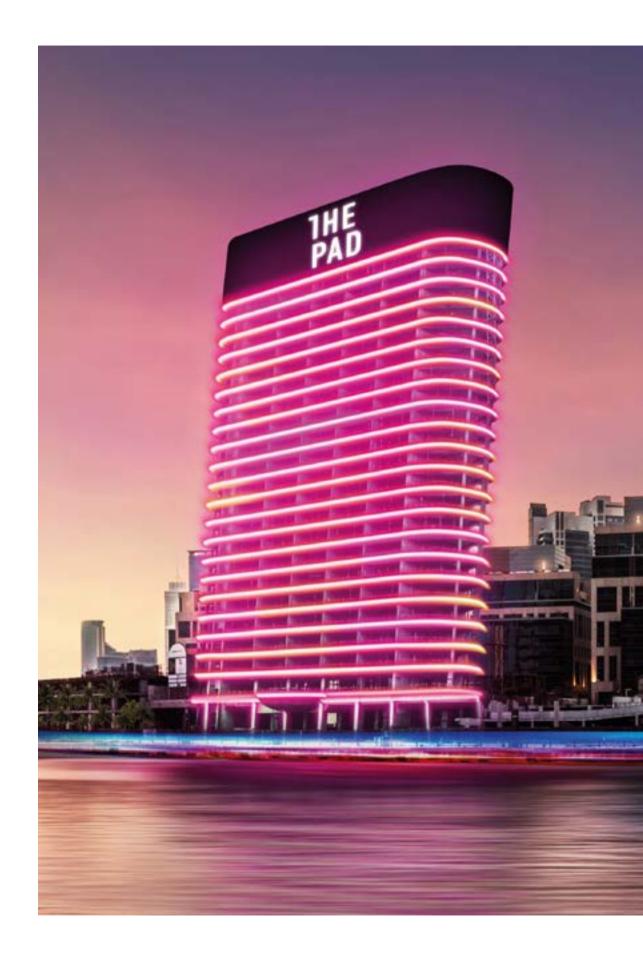

# THE PAD LIVES AND BREATHS WITH YOU.

The Pad brings South Beach to Dubai. Tilted at a 6.5° angle, enveloped in LED lighting, the chic and sophisticated Pad is the pinnacle of super-glamorous condo living, the most striking building on the Creek, presiding over the Burj Khalifa and the sea.

During the day the unique facade shines and shimmers, reflecting the ethereal blend of sea, sun and sky. At night, this spectacular exterior blazes from hot to cool, from vibrant disco to the dark mystery and allure of desert stars.