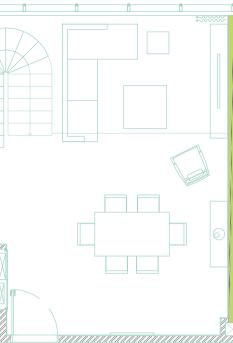

# THE ULTRA CHIC ONE BEDROOM GEM.

with mood lighting,

The Pad's zesty one-bedroom apartment comes with a spacious living room, cushy bedroom, fully equipped kitchen, elegant bathroom a control-it-all home automation system, all further enhanced and

upgraded to the max with full floorto-ceiling views of Dubai.