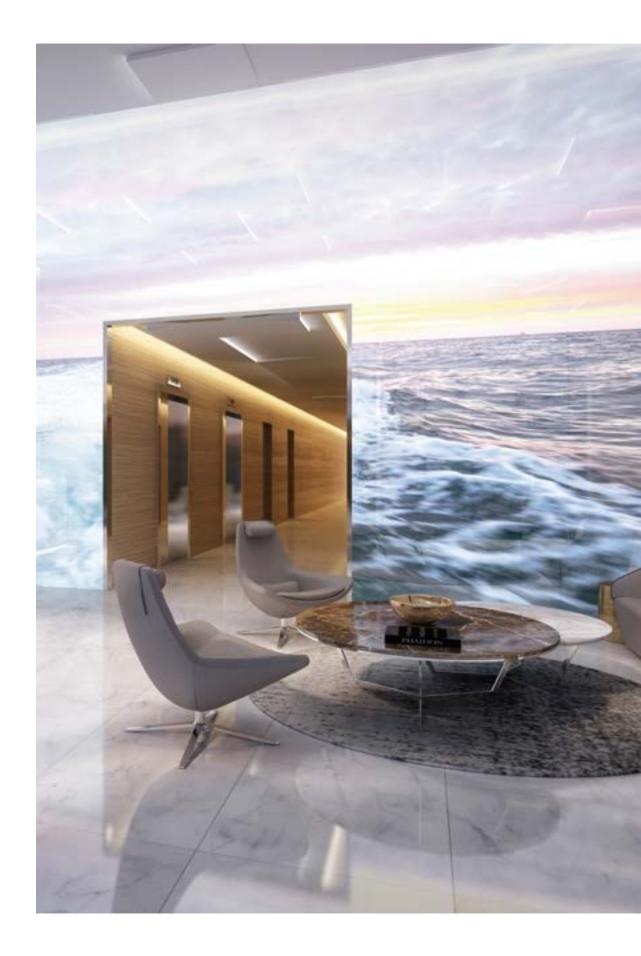

# ENTER DREAM VORLD

THE PAD'S LOBBY DEFINITELY HAS A HUGE WOW FACTOR - THE STUNNING, EXPERIENTIAL, DYNAMIC AND ARTFUL VIDEO-WALL.

The Pad's lobby is not just a place you pass through, run into the elevator and zip up.

It's a place that welcomes you, embraces you. The video-wall captures and celebrates the beauty of Dubai's nature, creating the illusion of immersion - in turquoise waters, ebullient waves, frolicsome palm trees, desert sands and midnight blue skies.

It's an inspirational, engaging space, designed to correspond to the daily cycle.

It features relaxing imagery for the morning, more energetic scenery for noon and afternoon, a dynamic evening setting to get you pumped for the night ahead, and a "sweet dreams" backdrop to wish you a good night.