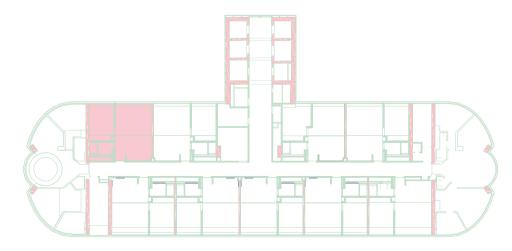

# **VIEW: CANAL** CARPARK: 1 SIZE: 684 SQFT

**BURJ KHALIFA & DOWNTOWN DUBAI** 

**DUBAI CREEK** 

# **VIEW: BURJ KHALIFA** CAR PARK: 1 SIZE: 1015 SQFT

**GROUND FLOOR** 

**BURJ KHALIFA & DOWNTOWN DUBAI** 

**DUBAI CREEK** 

MEZZANINE

# **VIEW: BUIJ KHALIFA & CANAL** CARPARK: 1 **SIZE: 1277 SQFT**

**DUBAI CREEK** 

**BURJ KHALIFA & DOWNTOWN DUBAI** 

# **VIEW: BURJ KHALIFA** CAR PARK: 1 SIZE: 1584 SQFT

# **BURJ KHALIFA & DOWNTOWN DUBAI**

**DUBAI CREEK** 

# VIEW: BUIJ KHALIFA CARPARK: 1 SIZE: 945 SQFT

BURJ KHALIFA & DOWNTOWN DUBAI

**DUBAI CREEK** 