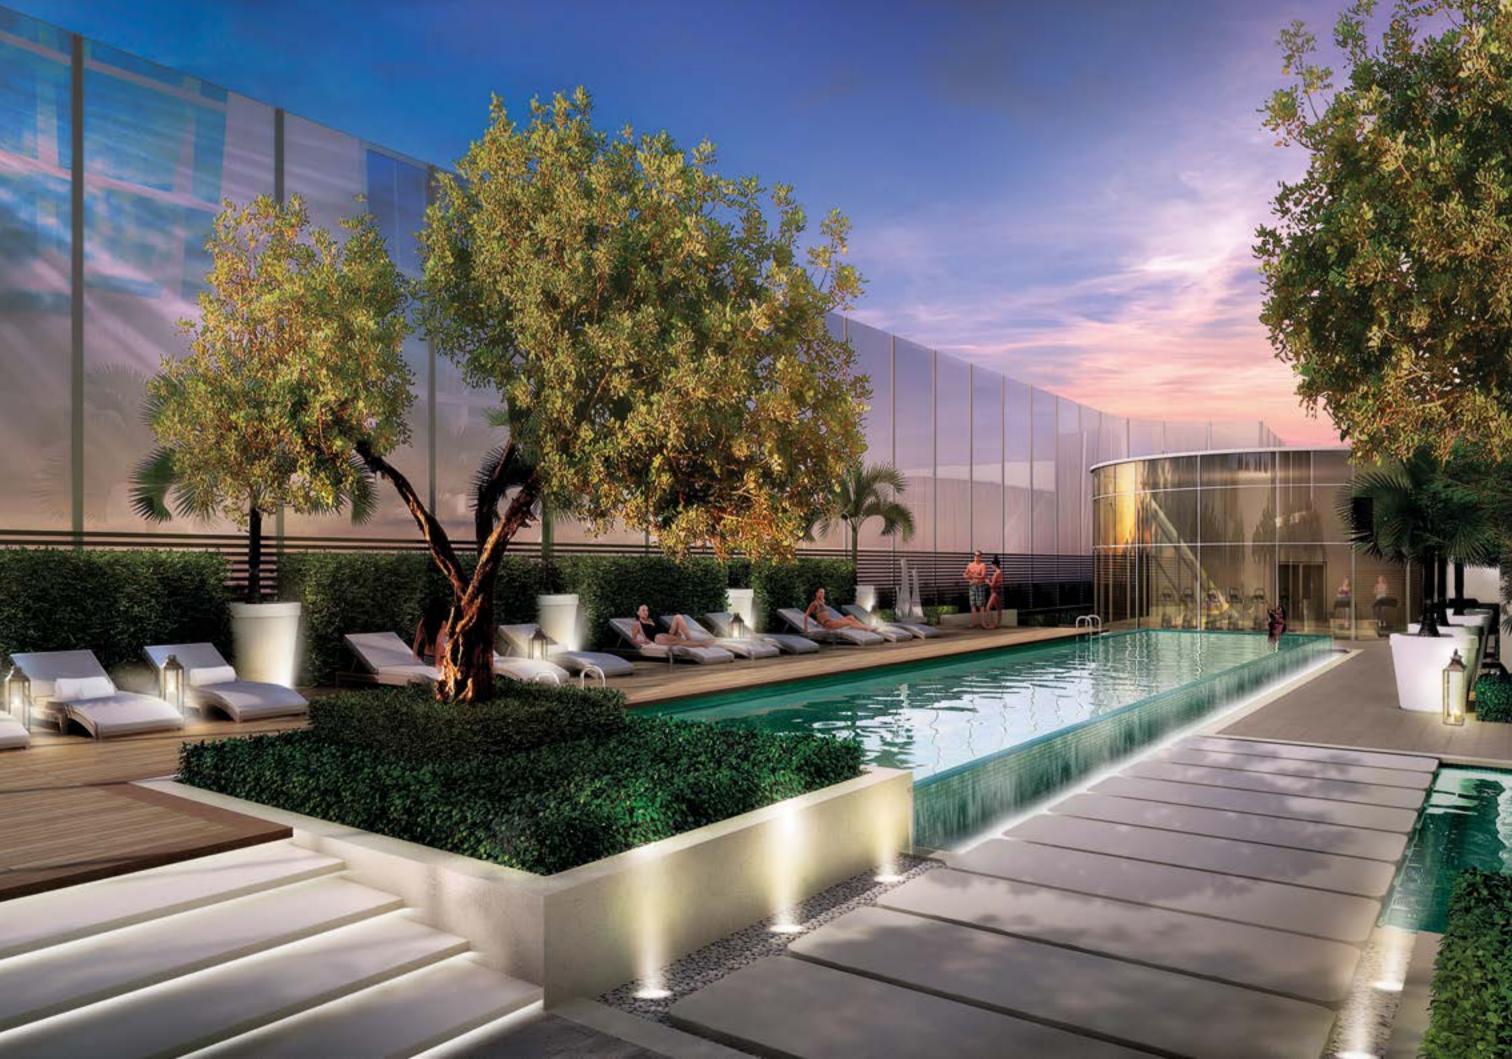

# THE PAD'S POOL, WITH CABANAS AND TANNING DECK, IS THE APEX WHERE LEISURE MEETS LUXURY.

# Here you can splash and sparkle, work on your tan and your social skills.

Exhiliangteiboth body and soul with a of the Downtown skyline, calm waters and seclusion from the hustle and bustle