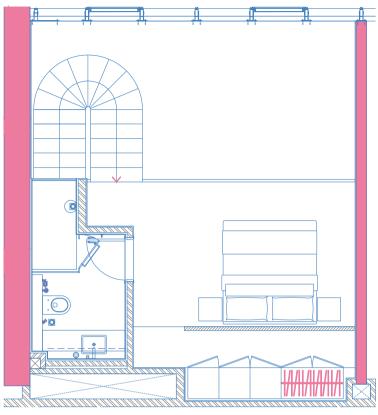

# **VIEW: CANAL** CARPARK: 1 SIZE: 684 SQFT

**BURJ KHALIFA & DOWNTOWN DUBAI** 

**DUBAI CREEK** 

# **VIEW: BURJ KHALIFA** CAR PARK: 1 SIZE: 1015 SQFT

**GROUND FLOOR** 

**BURJ KHALIFA & DOWNTOWN DUBAI** 

**DUBAI CREEK** 

MEZZANINE

# **VIEW: BUIJ KHALIFA & CANAL** CARPARK: 1 **SIZE: 1277 SQFT**

**DUBAI CREEK** 

**BURJ KHALIFA & DOWNTOWN DUBAI** 

# **VIEW: BURJ KHALIFA** CAR PARK: 1 SIZE: 1584 SQFT

# **BURJ KHALIFA & DOWNTOWN DUBAI**

**DUBAI CREEK** 

# VIEW: BUIJ KHALIFA CARPARK: 1 SIZE: 945 SQFT

BURJ KHALIFA & DOWNTOWN DUBAI

**DUBAI CREEK** 