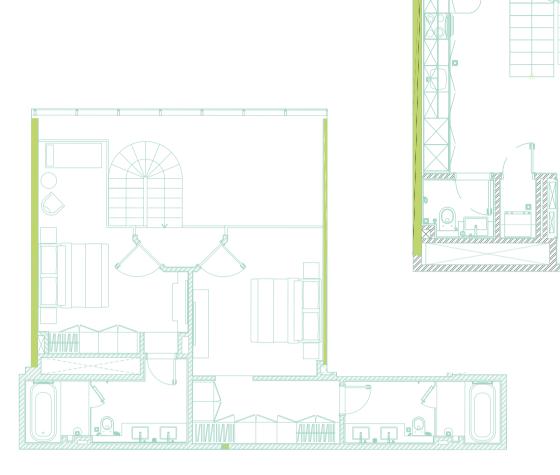

# THE ULTRA CHIC ONE BEDROOM GEM.

with mood lighting,

The Pad's zesty one-bedroom apartment comes with a spacious living room, cushy bedroom, fully equipped kitchen, elegant bathroom a control-it-all home automation system, all further enhanced and

upgraded to the max with full floorto-ceiling views of Dubai.