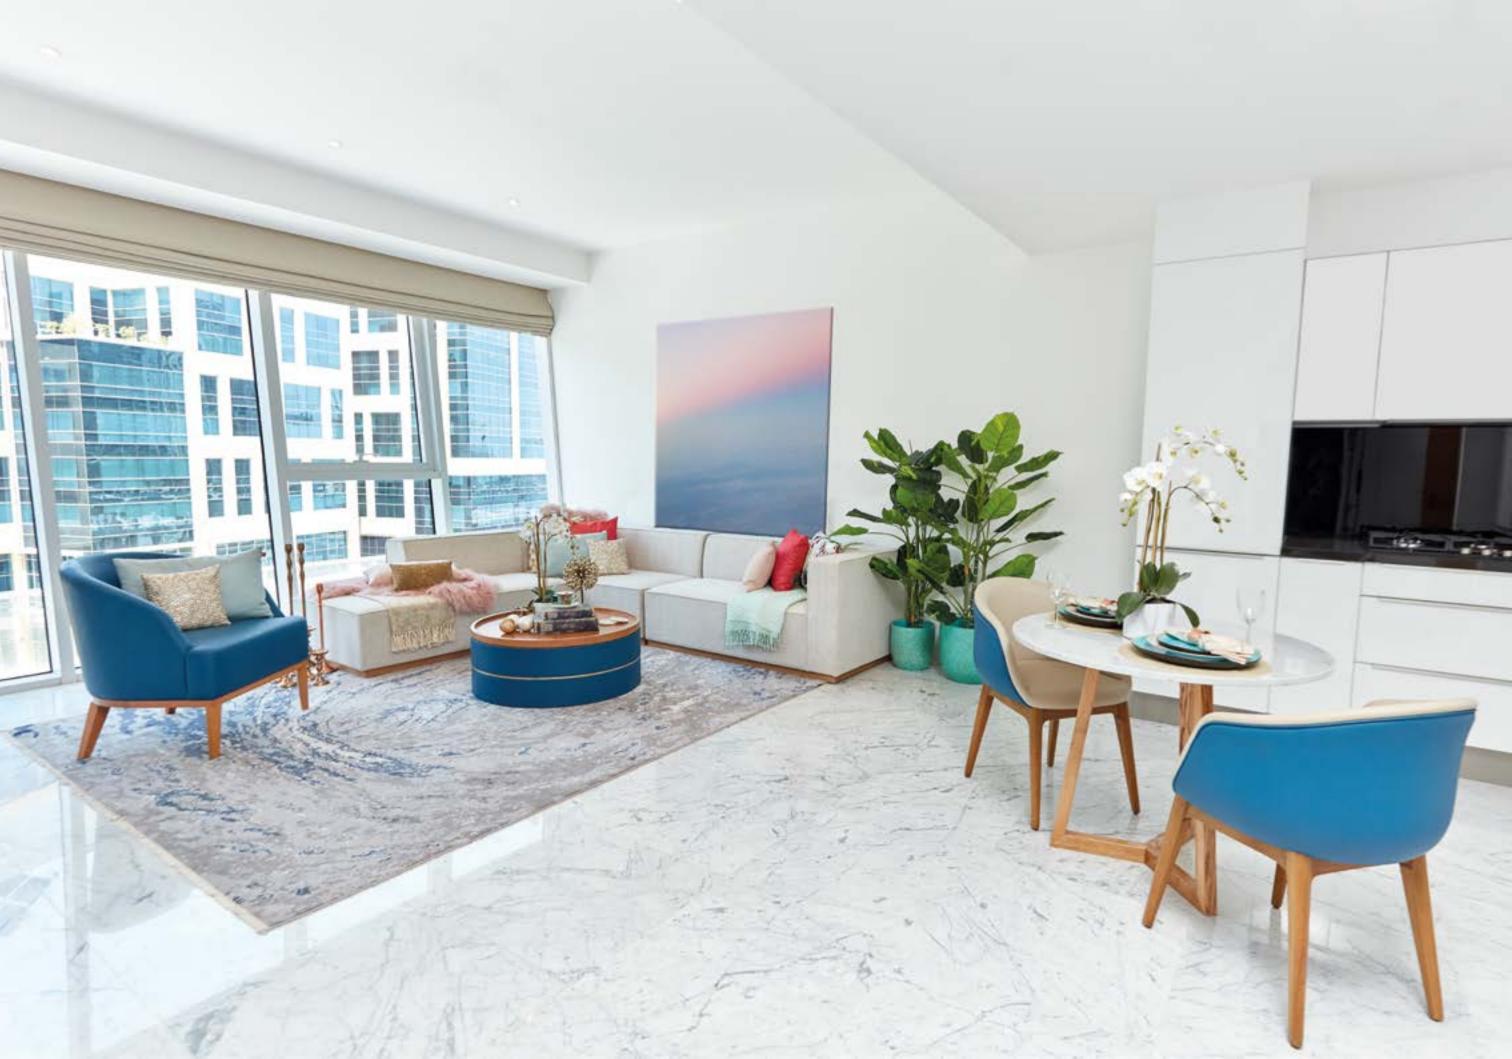

# Wake up and live your dream. Every day. At The Pad.

The stylishly furnished residences all come with glamorous furniture, sleek and smooth surfaces, inspirational artwork, the latest technology, an uber-smart home automation system, and a lot of clear, open space that allows you to feast your eyes on the sprawling views of the most stunning Dubai landmarks, such as the Burj Khalifa, the Dubai Creek, and Downtown Dubai.

# THE PAD'S ELEGANT TWO BEDROOM APARTMENT IS A BLEND OF BESPOKE DESIGN AND NUANCED ARCHITECTURAL EXPERTISE.

The two-bedroom Pad has an expansive living room, exquisitely tasteful and enjoyable, with immense floor-to-ceiling windows and a grand lounge setting...

The comfortable dining area and stylishly bedecked kitchen spell peaceful morning coffee, laughter and smiles over a scrumptious meal, or just a relaxing drink before bedtime - your quiet time to admire the view and contemplate life.

The king-size bedroom and bathroom, from top to bottom, are the kind everyone dreams of - the freedom of glass walls everywhere and a top-notch view of the entire city.