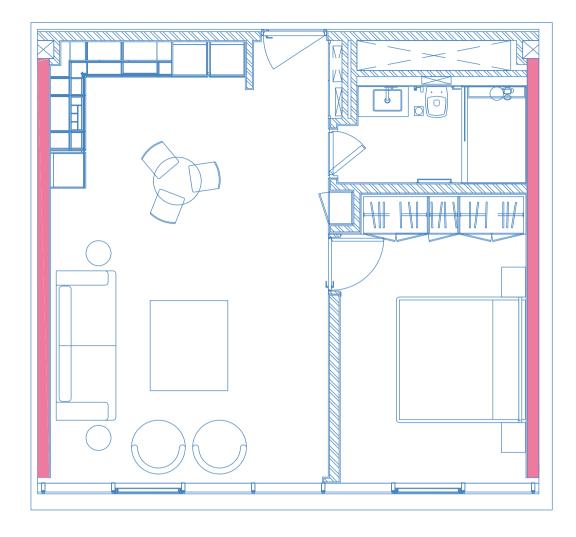

# THE ULTRA CHIC ONE BEDROOM GEM.

with mood lighting,

The Pad's zesty one-bedroom apartment comes with a spacious living room, cushy bedroom, fully equipped kitchen, elegant bathroom a control-it-all home automation system, all further enhanced and

upgraded to the max with full floorto-ceiling views of Dubai.