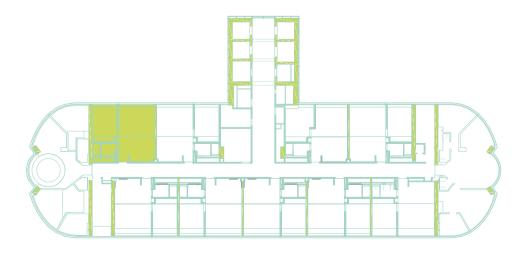

# **VIEW: CANAL** CARPARK: 1 SIZE: 684 SQFT

**BURJ KHALIFA & DOWNTOWN DUBAI** 

**DUBAI CREEK** 

# **VIEW: BURJ KHALIFA** CAR PARK: 1 SIZE: 1015 SQFT

**GROUND FLOOR** 

**BURJ KHALIFA & DOWNTOWN DUBAI** 

**DUBAI CREEK** 

MEZZANINE

# **VIEW: BUIJ KHALIFA & CANAL** CARPARK: 1 **SIZE: 1277 SQFT**

**DUBAI CREEK** 

**BURJ KHALIFA & DOWNTOWN DUBAI** 

# **VIEW: BURJ KHALIFA** CAR PARK: 1 SIZE: 1584 SQFT

# **BURJ KHALIFA & DOWNTOWN DUBAI**

**DUBAI CREEK** 

# VIEW: BUIJ KHALIFA CARPARK: 1 SIZE: 945 SQFT

BURJ KHALIFA & DOWNTOWN DUBAI

**DUBAI CREEK** 