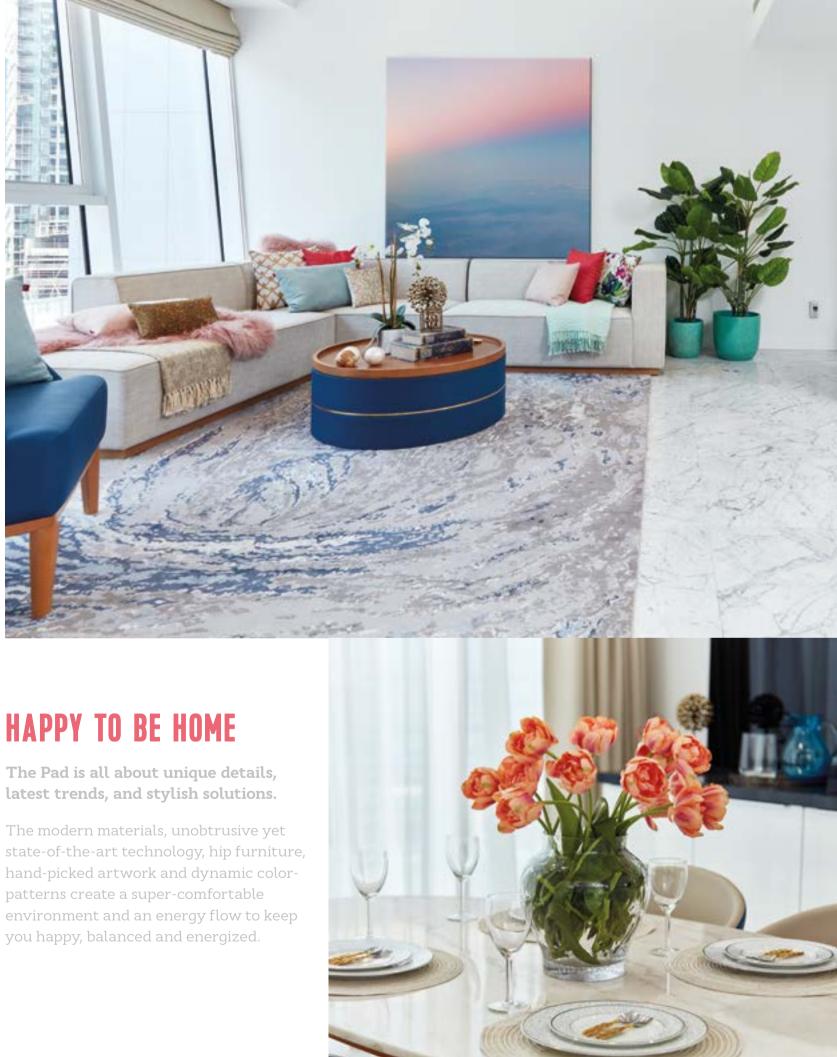

# Wake up and live your dream. Every day. At The Pad.

The stylishly furnished residences all come with glamorous furniture, sleek and smooth surfaces, inspirational artwork, the latest technology, an uber-smart home automation system, and a lot of clear, open space that allows you to feast your eyes on the sprawling views of the most stunning Dubai landmarks, such as the Burj Khalifa, the Dubai Creek, and Downtown Dubai.

The comfortable dining area and stylishly bedecked kitchen spell peaceful morning coffee, laughter and smiles over a scrumptious meal, or just a relaxing drink before bedtime - your quiet time to admire the view and contemplate life.