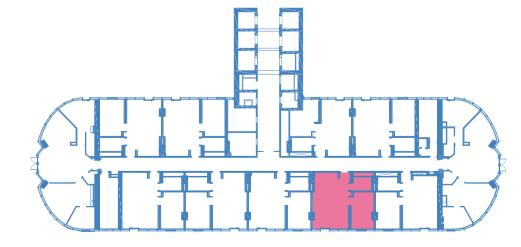

With 253 sumptuously designed and furnished residences, a sparkling pool and gym, luxuriant gardens, The Pad is the most coveted address in Dubai.

# AT THE HEART OF EVERYTHING THAT MATTERS!

The Pad is perfectly positioned, in the heart of Marasi Business Bay, and directly opposite to Meydan One, the new groundbreaking master development.

Thus, The Pad has the utmost desirable investment location, as it is central to both an ever-expanding business hub and a growing residential district.