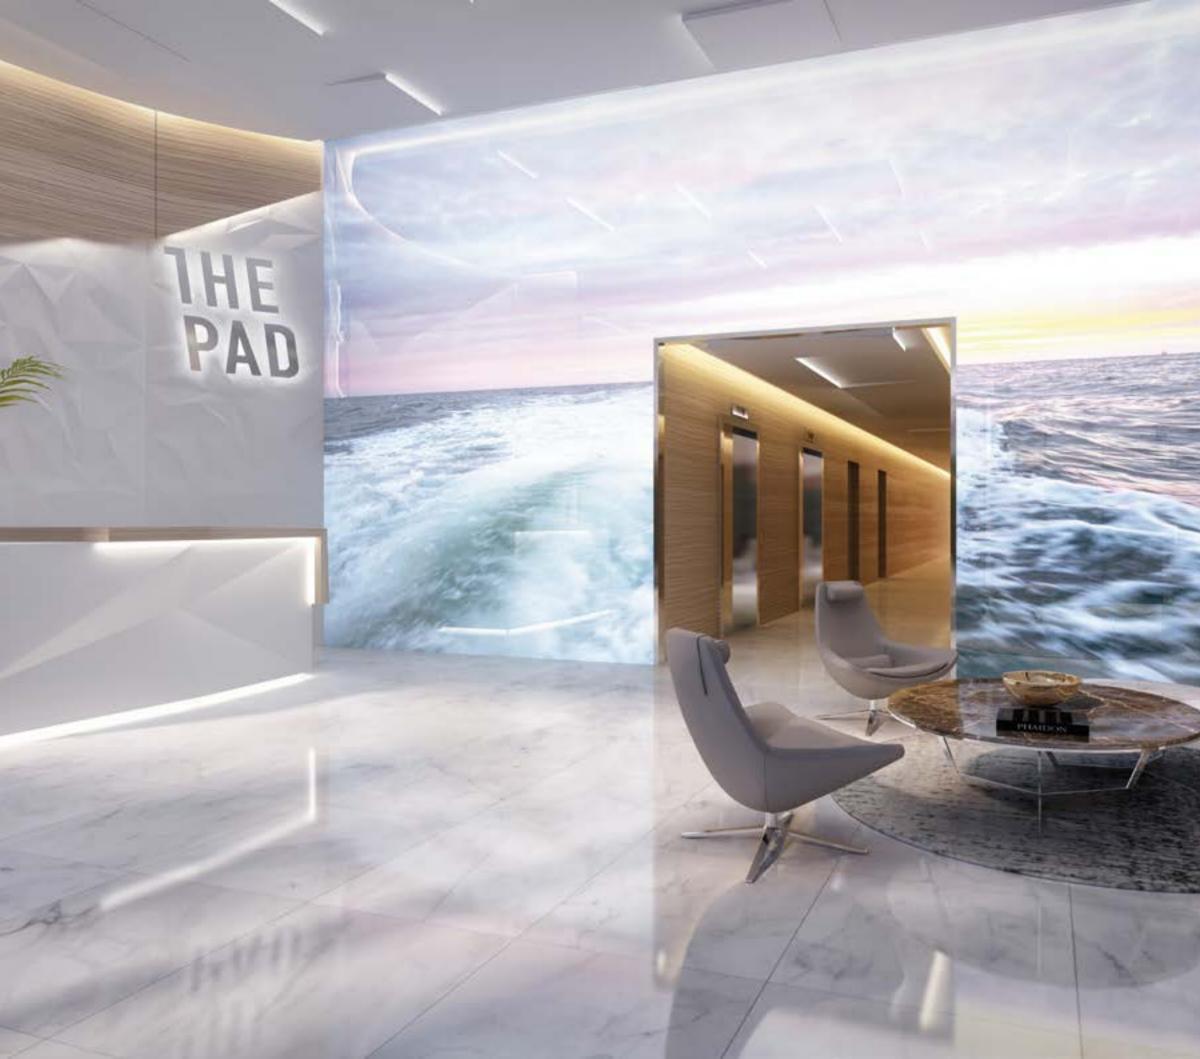

# ENTER DREAM VORLD

THE PAD'S LOBBY DEFINITELY HAS A HUGE WOW FACTOR - THE STUNNING, EXPERIENTIAL, DYNAMIC AND ARTFUL VIDEO-WALL.

The Pad's lobby is not just a place you pass through, run into the elevator and zip up.

It's a place that welcomes you, embraces you. The video-wall captures and celebrates the beauty of Dubai's nature, creating the illusion of immersion - in turquoise waters, ebullient waves, frolicsome palm trees, desert sands and midnight blue skies.

It's an inspirational, engaging space, designed to correspond to the daily cycle.

It features relaxing imagery for the morning, more energetic scenery for noon and afternoon, a dynamic evening setting to get you pumped for the night ahead, and a "sweet dreams" backdrop to wish you a good night.