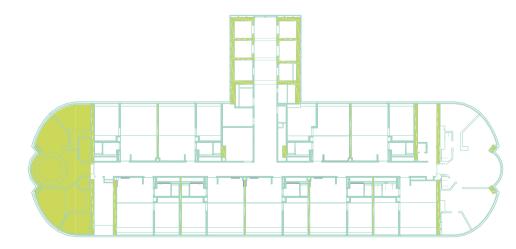

# **VIEW: CANAL** CARPARK: 1 SIZE: 684 SQFT

**BURJ KHALIFA & DOWNTOWN DUBAI** 

**DUBAI CREEK** 

# **VIEW: BURJ KHALIFA** CAR PARK: 1 SIZE: 1015 SQFT

**GROUND FLOOR** 

**BURJ KHALIFA & DOWNTOWN DUBAI** 

**DUBAI CREEK** 

MEZZANINE

# **VIEW: BUIJ KHALIFA & CANAL** CARPARK: 1 **SIZE: 1277 SQFT**

**DUBAI CREEK** 

**BURJ KHALIFA & DOWNTOWN DUBAI** 

# **VIEW: BURJ KHALIFA** CAR PARK: 1 SIZE: 1584 SQFT

# **BURJ KHALIFA & DOWNTOWN DUBAI**

**DUBAI CREEK** 

# VIEW: BUIJ KHALIFA CARPARK: 1 SIZE: 945 SQFT

BURJ KHALIFA & DOWNTOWN DUBAI

**DUBAI CREEK** 