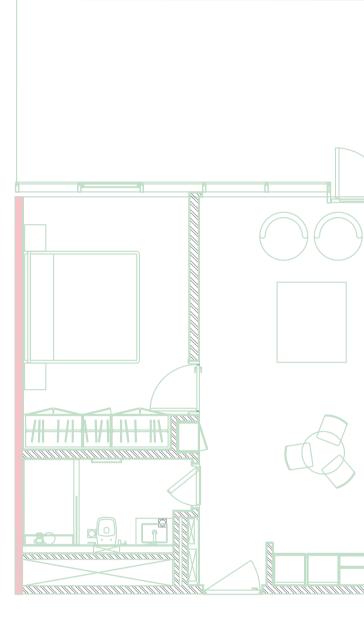

# THE PAD'S ELEGANT TWO BEDROOM APARTMENT IS A BLEND OF BESPOKE DESIGN AND NUANCED ARCHITECTURAL EXPERTISE.

The two-bedroom Pad has an expansive living room, exquisitely tasteful and enjoyable, with immense floor-to-ceiling windows and a grand lounge setting...

The comfortable dining area and stylishly bedecked kitchen spell peaceful morning coffee, laughter and smiles over a scrumptious meal, or just a relaxing drink before bedtime - your quiet time to admire the view and contemplate life.

The king-size bedroom and bathroom, from top to bottom, are the kind everyone dreams of - the freedom of glass walls everywhere and a top-notch view of the entire city.