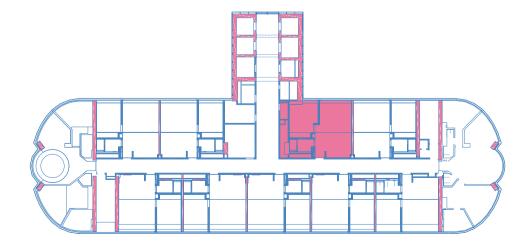

# **VIEW: CANAL** CARPARK: 1 SIZE: 684 SQFT

**BURJ KHALIFA & DOWNTOWN DUBAI** 

**DUBAI CREEK** 

# **VIEW: BURJ KHALIFA** CAR PARK: 1 SIZE: 1015 SQFT

**GROUND FLOOR** 

**BURJ KHALIFA & DOWNTOWN DUBAI** 

**DUBAI CREEK** 

MEZZANINE

# **VIEW: BUIJ KHALIFA & CANAL** CARPARK: 1 **SIZE: 1277 SQFT**

**DUBAI CREEK** 

**BURJ KHALIFA & DOWNTOWN DUBAI** 

# **VIEW: BURJ KHALIFA** CAR PARK: 1 SIZE: 1584 SQFT

# **BURJ KHALIFA & DOWNTOWN DUBAI**

**DUBAI CREEK** 

# VIEW: BUIJ KHALIFA CARPARK: 1 SIZE: 945 SQFT

BURJ KHALIFA & DOWNTOWN DUBAI

**DUBAI CREEK** 