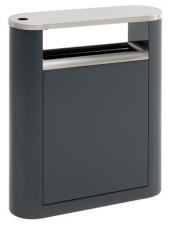

#### Look 30 waste bin - LOK30

Capacity: 30 l

Material marking in product code:

01- conteiner G- anti-graffiti coating

The use of the legend on the example of Look 30 with container and anti-graffiti coating: LOK30-G01