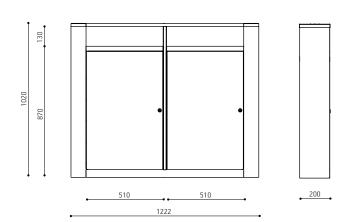

### VARIATIONS AND DIMENSIONS

# VARIATIONS AND DIMENSIONS

Capacity: 70 l

Look@2 waste bin - LOK@2

Capacity : 2 \* 70 l

Look@3 waste bin - LOK@3

Capacity: 70 l + 2\*30 l

Material marking in product code: 01- container G- anti-graffiti coating