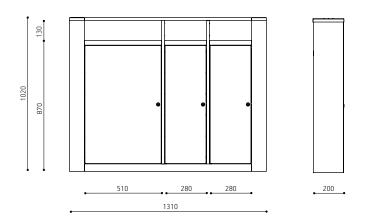

### VARIATIONS AND DIMENSIONS

# VARIATIONS AND DIMENSIONS

Capacity: 70 l

Look@2 waste bin - LOK@2

Capacity : 2 \* 70 l

Look@3 waste bin - LOK@3

Capacity: 70 l + 2\*30 l

Material marking in product code: 01- container G- anti-graffiti coating

The use of the legend on the example of Look@3 with container and anti-graffiti coating: LOK@3-G01