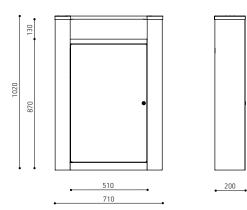

### VARIATIONS AND DIMENSIONS

# VARIATIONS AND DIMENSIONS

Capacity: 70 l

Look@2 waste bin - LOK@2

Capacity : 2 \* 70 l

Look@3 waste bin - LOK@3

Capacity: 70 l + 2\*30 l

Material marking in product code: 01- container G- anti-graffiti coating