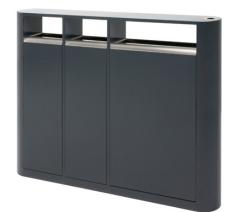

# VARIATIONS AND DIMENSIONS

Capacity: 70 l

Look@2 waste bin - LOK@2

Capacity : 2 \* 70 l

Look@3 waste bin - LOK@3

Capacity: 70 l + 2\*30 l

Material marking in product code: 01- container G- anti-graffiti coating

The use of the legend on the example of Look@3 with container and anti-graffiti coating: LOK@3-G01