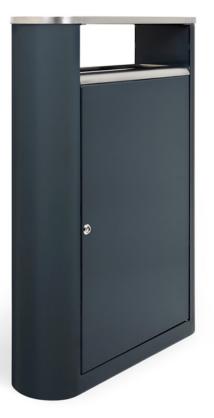

# L 0 0 K

Elegant and discrete Look series has been created for contemporary city space. Being unnoticeable it may become coquettish advertising space. Look is ideal for designing public space. Various containers are suitable for the use of passages between top-line office buildings, filling stations and in the yards of modern blocks of flats or on pet playgrounds. Equipped with several compartments the containers of this series enable storage of pre-sorted waste. Together with biodegradable plastic bags Look extricates you from waste in a delicate and environmentally friendly way.

Sufficient plinth ensures comfortable emptying of the product in snowy conditions.

Emptying: triangular key for locking. Inside located metal band fixes the waste bag and provides comfortable use. Possibility to add a metal container for safer waste removal.

# VARIATIONS AND DIMENSIONS

Capacity: 70 l

Look@2 waste bin - LOK@2

Capacity : 2 \* 70 l

Look@3 waste bin - LOK@3

Capacity: 70 l + 2\*30 l

Material marking in product code: 01- container G- anti-graffiti coating