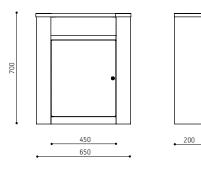

### VARIATIONS AND DIMENSIONS

# VARIATIONS AND DIMENSIONS

Capacity: 70 l

Look@2 waste bin - LOK@2

Capacity : 2 \* 70 l

Look@3 waste bin - LOK@3

Capacity: 70 l + 2\*30 l

Material marking in product code: 01- container G- anti-graffiti coating