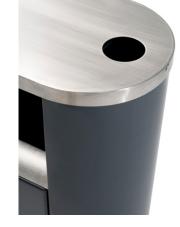

Design by Tarmo Luisk

boxes.

Stainless steel ledge around the waste opening to endure scratches and dirt.

Separate ashtray with the ash opening on the lid.

Look

Stainless steel roof prevents burn marks from cigarette extinguishing.