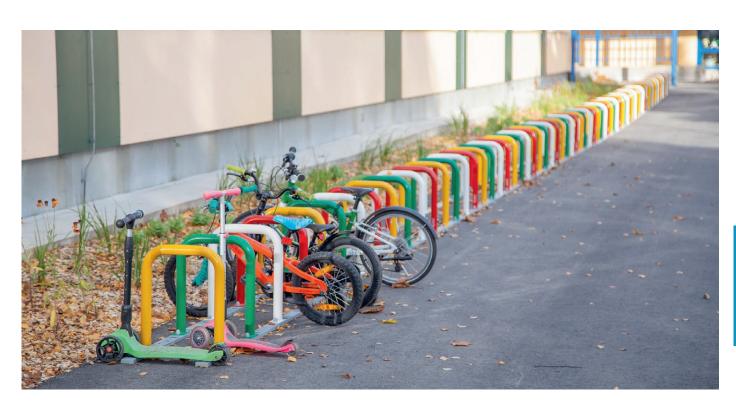

### **FEATURES**

Kaar Mini bicycle parking is available as modules. The modularity allows to extend the parking lot as desired and needed.

Available modules:

Module with 2 arches - suitable for parking 2-4 bicycles. Module with 4 arches - suitable for parking 4-8 bicycles.

Bicycles can be parked on both sides and the bicycles can easily be locked from the frame.

Possible to choose different RAL colors for the arches.

Extery quality without compromise- harmonious design, carefully selected materials and engineering considered to the last detail.