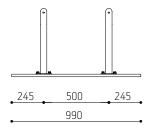

#### **MEASURES**

Kaar Mini bicycle parking, with 2 arches KM300-2

Kaar Mini bicycle parking, with 4 arches KM300-4

All rights reserved © EXTERY OÜ