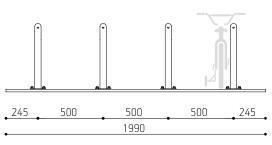

#### **MEASURES**

Kaar Mini bicycle parking, with 2 arches KM300-2

Kaar Mini bicycle parking, with 4 arches KM300-4

All rights reserved © EXTERY OÜ