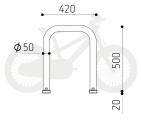

#### **MEASURES**

Kaar Mini bicycle parking, with 2 arches KM300-2

Kaar Mini bicycle parking, with 4 arches KM300-4

All rights reserved © EXTERY OÜ