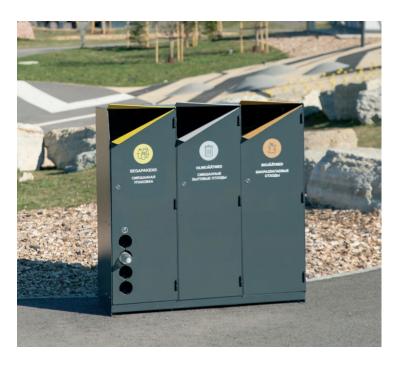

# TRIO

Litter bin TRIO is a bin system for sorted waste in public places. The litter bin family comes in a variety of sizes and combinations from which you can find suitable to use both in outdoors and indoors. Additional individual litter bins in the familiy makes the use of the family more flexible for the surrounding environment.

Carefully elements like protruding colored edges invites users to sort the waste. For more humane bottle circulation Trio has special bottle shelves separated from other waste in the bin body.

#### DIMENSIONS AND VARIATIONS

Trio M3 litter bin - TRIM3

Extra markings in product code:

G- anti-graffiti lakk

The use of the legend for Trio M3 with anti-graffiti coating: **TRIM3-G** 

### DIMENSIONS AND VARIATIONS

Trio M1 litter bin - TRIM1

Extra markings in product code:

G- anti-graffiti lakk

The use of the legend for Trio M1 with anti-graffiti coating: **TRIM1-G** 

Trio S3 litter bin - TRIS3