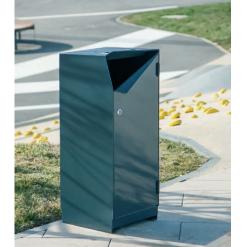

### DIMENSIONS AND VARIATIONS

Trio M1 litter bin - TRIM1

Extra markings in product code:

G- anti-graffiti lakk

The use of the legend for Trio M1 with anti-graffiti coating: **TRIM1-G** 

Trio S3 litter bin - TRIS3

Trio S1 litter bin - TRIS1