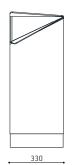

lvanization meets the ISO 1461:2009 standard.

RAL recommendation by designer:





RAL 7021 RAL 7039

Anchored to a firm foundation.

Anti-graffiti coating - we offer the possibility to cover the waste bin with anti-graffiti coating. The anti-graffiti coating is repellent to the new color and makes the surface of the product very easy to clean.

#### DIMENSIONS AND VARIATIONS

Trio M3 litter bin - TRIM3





Extra markings in product code:

G- anti-graffiti lakk

The use of the legend for Trio M3 with anti-graffiti coating: **TRIM3-G** 

### DIMENSIONS AND VARIATIONS

Trio M1 litter bin - TRIM1





Extra markings in product code:

G- anti-graffiti lakk

The use of the legend for Trio M1 with anti-graffiti coating: **TRIM1-G** 

Trio S3 litter bin - TRIS3





Trio S1 litter bin - TRIS1