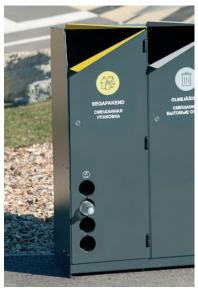

#### FEATURES

The separate shelf for bottles integrated in the bin makes the bottle circulation fast and clean.

Spacious ashtray inside the lid separated from the other waste opens with an easy movement.

The height of the plinth ensures comfortable maintanance also during snowy weather conditions.

Emptying: opening with a triangular key. Inside is a removable metal container for easy and safe maintanance.