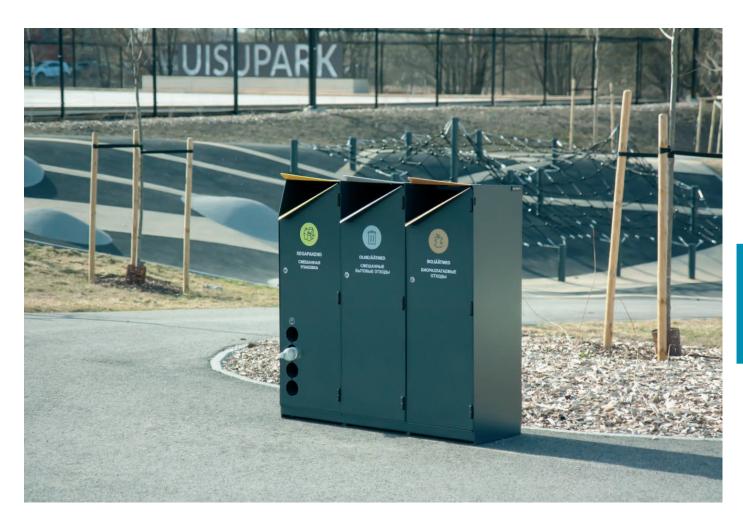

# TRIO

Litter bin TRIO is a bin system for sorted waste in public places. The litter bin family comes in a variety of sizes and combinations from which you can find suitable to use both in outdoors and indoors. Additional individual litter bins in the familiy makes the use of the family more flexible for the surrounding environment.

Carefully elements like protruding colored edges invites users to sort the waste. For more humane bottle circulation Trio has special bottle shelves separated from other waste in the bin body.

#### DIMENSIONS AND VARIATIONS

Trio M3 litter bin - TRIM3

Extra markings in product code:

G- anti-graffiti lakk

The use of the legend for Trio M3 with anti-graffiti coating: **TRIM3-G** 

### DIMENSIONS AND VARIATIONS

Trio M1 litter bin - TRIM1

Extra markings in product code:

G- anti-graffiti lakk

The use of the legend for Trio M1 with anti-graffiti coating: **TRIM1-G** 

Trio S3 litter bin - TRIS3