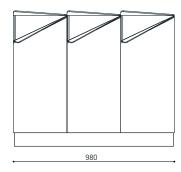

#### DIMENSIONS AND VARIATIONS

Trio M3 litter bin - TRIM3

Extra markings in product code:

G- anti-graffiti lakk

The use of the legend for Trio M3 with anti-graffiti coating: **TRIM3-G** 