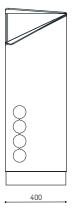

ous design, carefully selected materials and engineering considered to the last

MATERIAL INSTALLATION EXTRAS

Hot-dip galvanized and powder coated sheet metal corpus and metal frame. The frame galvanization meets the ISO 1461:2009 standard.

RAL recommendation by designer:





RAL 7021 RAL 7039

Anchored to a firm foundation.

Anti-graffiti coating - we offer the possibility to cover the waste bin with anti-graffiti coating. The anti-graffiti coating is repellent to the new color and makes the surface of the product very easy to clean.

#### DIMENSIONS AND VARIATIONS

Trio M3 litter bin - TRIM3





Extra markings in product code:

G- anti-graffiti lakk

The use of the legend for Trio M3 with anti-graffiti coating: **TRIM3-G** 

### DIMENSIONS AND VARIATIONS

Trio M1 litter bin - TRIM1





Extra markings in product code:

G- anti-graffiti lakk

The use of the legend for Trio M1 with anti-graffiti coating: **TRIM1-G** 

Trio S3 litter bin - TRIS3





Trio S1 litter bin - TRIS1