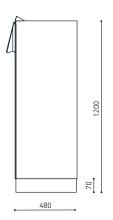

### DIMENSIONS AND VARIATIONS

Trio M1 litter bin - TRIM1

Extra markings in product code:

G- anti-graffiti lakk

The use of the legend for Trio M1 with anti-graffiti coating: **TRIM1-G** 

Trio S3 litter bin - TRIS3