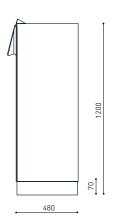

### DIMENSIONS AND VARIATIONS

Trio M1 litter bin - TRIM1

Extra markings in product code:

G- anti-graffiti lakk

The use of the legend for Trio M1 with anti-graffiti coating: **TRIM1-G** 

Trio S3 litter bin - TRIS3