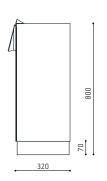

### DIMENSIONS AND VARIATIONS

Trio M1 litter bin - TRIM1

Extra markings in product code:

G- anti-graffiti lakk

The use of the legend for Trio M1 with anti-graffiti coating: **TRIM1-G** 

Trio S3 litter bin - TRIS3