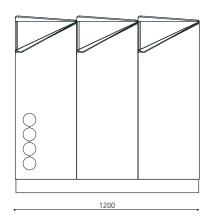

#### DIMENSIONS AND VARIATIONS

Trio M3 litter bin - TRIM3

Extra markings in product code:

G- anti-graffiti lakk

The use of the legend for Trio M3 with anti-graffiti coating: **TRIM3-G** 