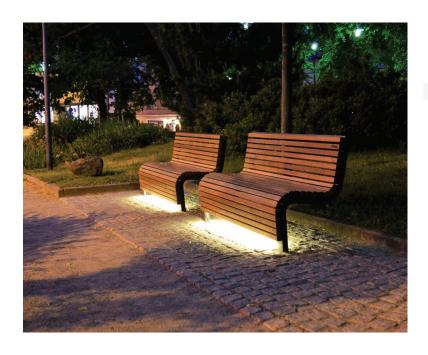

Attachable LED profiles help to create the right atmosphere during dark times.

Voog family has a classic three-seater bench, a chair and a 2-person sun lounger.

Possibility to add durable IP67 LED lighting.

Hot-dip galvanized and powder-coated steel parts are best to ensure corrosion resistance and aesthetics.

EXTERY uncompromising quality - harmonious design, carefully selected materials and engineering considered to the last detail.