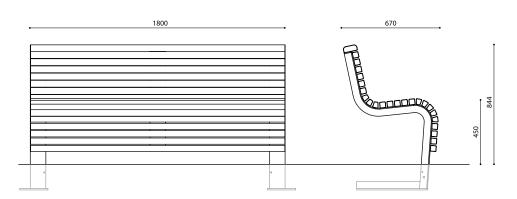

Natural Oil Woodstain coated thermo-treated ash, Siperian larch and tropical wood. Tropical wood is also available naturally, without surface top coating.



Thermo-treated ash 0C-010



Siperian larch OC-706



Painted pine RAL 9016



OC-425



Tropical wood natural

The steel frame is available in hot-dip galvanized and powder coated finish. The hot-dip galvanizing is done according to ISO 1461:2009 standard.

RAL recommendation by designer:







RAL 7039



RAL 9005

Anchored to a concrete foundation ~180 mm below the ground.

Material marking in product code:

a- thermo-treated ash

u- larch

t- tropical wood

tn- tropical wood, natural

m- painted pine

Example of code use for thermo-treated ash: VOGB180-a

### DIMENSIONS

Voog bench - VOGB180 Voog bench LED add-on - VOGB180-LED