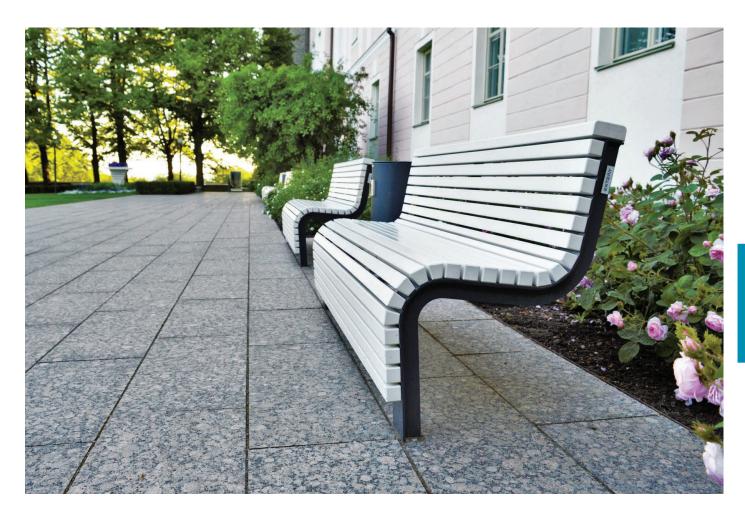

# VOOG bench

Bench as a landscape design element. Voog is a seat with a serpentine backrest which looks like as if its flowing from the ground. The harmonious and landscape-blending soft shape attracts attention with its impeccable discreetness.

### **FEATURES**

Voog bench is designed for comfortable breaks to enjoy moments in the company of a book or a good companion.

Voog is characterized by a meandering and harmonious silhouette.

Underground installation which makes the maintenance of the surrounding easy.