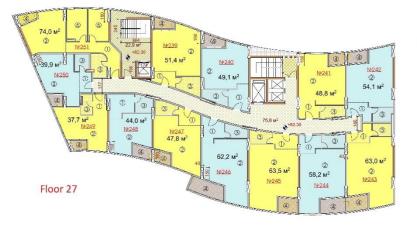

| NEW WAVE   |            |                                                              |                                                               |    |        |             |
|------------|------------|--------------------------------------------------------------|---------------------------------------------------------------|----|--------|-------------|
| Apartments | Total sq.m | view from the apartments                                     | Prices depends from the floor and from the view of apartments |    |        | condition   |
| 43 AP      | 47.1 sq.m  | Corner flat view to the stadium, sea and the Hero Alea       | floor                                                         | 33 | 1400\$ | Black frame |
| 47 AP      | 39,9 sq.m  | sea and the Hero Alea                                        | floor                                                         | 33 | 1400\$ | Black frame |
| 45 AP      | 44 sq.m    | view to the stadium, sea and the Hero Alea                   | floor                                                         | 33 | 1400\$ | Black frame |
| 44 AP      | 47,8 sq.m  | view to the stadium, sea and the Hero Alea                   | floor                                                         | 33 | 1400\$ | Black frame |
| 39 AP      | 39,9 sq.m  | sea and the Hero Alea                                        | floor                                                         | 32 | 1400\$ | Black frame |
| 36 AP      | 47,8 sq.m  | view to the stadium, sea and the Hero Alea                   | floor                                                         | 32 | 1400\$ | Black frame |
| 35 AP      | 62,2 sq.m  | view to the stadium, sea and the Hero Alea                   | floor                                                         | 32 | 1400\$ | Black frame |
| 26 AP      | 63,5 sq.m  | view to the stadium, sea and the Hero Alea                   | floor                                                         | 31 | 1400\$ | Black frame |
| 270        | 58,2 sq.m  | view to the stadium, sea and the Hero Alea                   | floor                                                         | 29 | 1050\$ | Black frame |
| 268        | 54,1 sq.m  | View of the city, the mountains and the left view of the sea | floor                                                         | 29 | 950\$  | Black frame |
| 265        | 51,4 sq.m  | View of the city, the mountains and the left view of the sea | floor                                                         | 29 | 950\$  | Black frame |
| 256        | 63 sq.m    | view to the stadium, sea and the Hero Alea                   | floor                                                         | 28 | 1050\$ | Black frame |
| 259        | 62,2 sq.m  | view to the stadium, sea and the Hero Alea                   | floor                                                         | 28 | 1400\$ | Black frame |
| 260        | 47,8 sq.m  | view to the stadium, sea and the Hero Alea                   | floor                                                         | 28 | 1400\$ | Black frame |
| 243        | 63 sq.m    | view to the stadium, sea and the Hero Alea                   | floor                                                         | 27 | 1050\$ | Black frame |
| 230        | 63 sq.m    | view to the stadium, sea and the Hero Alea                   | floor                                                         | 26 | 1050\$ | Black frame |
| 230        | 58,7 sq.m  | view to the stadium, sea and the Hero Alea                   | floor                                                         | 25 | 1050\$ | Black frame |
| 204        | 62,3 sq.m  | view to the stadium, sea and the Hero Alea                   | floor                                                         | 24 | 1050\$ | Black frame |
| 158        | 58,9 sq.m  | view to the stadium, sea and the Hero Alea                   | floor                                                         | 20 | 1050\$ | Black frame |
| 138A       | 32,8 sq.m  | view to the stadium, sea and the Hero Alea                   | floor                                                         | 19 | 1450\$ | turn key    |
| 109        | 33,8 sq.m  | View of the city, the mountains and the left view of the sea | floor                                                         | 16 | 900\$  | Black frame |
| 109A       | 34 sq.m    | View of the city, the mountains and the left view of the sea | floor                                                         | 16 | 900\$  | Black frame |
| 116        | 62,2 sq.m  | view to the stadium, sea and the Hero Alea                   | floor                                                         | 16 | 1500\$ | turn key    |
| 87         | 58,2 sq.m  | view to the stadium, sea and the Hero Alea                   | floor                                                         | 13 | 900\$  | Black frame |
| 63A        | 52 sq.m    | view to the stadium, sea and the Hero Alea                   | floor                                                         | 10 | 1050\$ | Black frame |
| 54A        | 52 sq.m    | view to the stadium, sea and the Hero Alea                   | floor                                                         | 9  | 1050\$ | Black frame |
| 36A        | 52 sq.m    | view to the stadium, sea and the Hero Alea                   | floor                                                         | 7  | 1050\$ | Black frame |