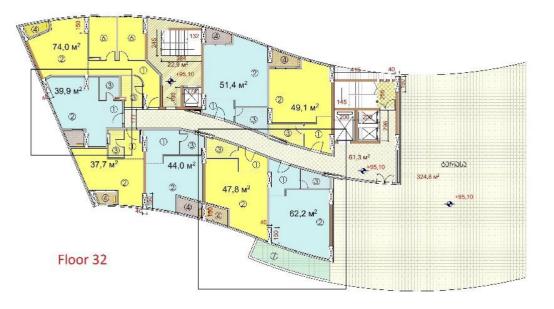

| NEW WAVE   |            |                                                              |                                                               |    |        |             |
|------------|------------|--------------------------------------------------------------|---------------------------------------------------------------|----|--------|-------------|
| Apartments | Total sq.m | view from the apartments                                     | Prices depends from the floor and from the view of apartments |    |        | condition   |
| 43 AP      | 47.1 sq.m  | Corner flat view to the stadium, sea and the Hero Alea       | floor                                                         | 33 | 1400\$ | Black frame |
| 47 AP      | 39,9 sq.m  | sea and the Hero Alea                                        | floor                                                         | 33 | 1400\$ | Black frame |
| 45 AP      | 44 sq.m    | view to the stadium, sea and the Hero Alea                   | floor                                                         | 33 | 1400\$ | Black frame |
| 44 AP      | 47,8 sq.m  | view to the stadium, sea and the Hero Alea                   | floor                                                         | 33 | 1400\$ | Black frame |
| 39 AP      | 39,9 sq.m  | sea and the Hero Alea                                        | floor                                                         | 32 | 1400\$ | Black frame |
| 36 AP      | 47,8 sq.m  | view to the stadium, sea and the Hero Alea                   | floor                                                         | 32 | 1400\$ | Black frame |
| 35 AP      | 62,2 sq.m  | view to the stadium, sea and the Hero Alea                   | floor                                                         | 32 | 1400\$ | Black frame |
| 26 AP      | 63,5 sq.m  | view to the stadium, sea and the Hero Alea                   | floor                                                         | 31 | 1400\$ | Black frame |
| 270        | 58,2 sq.m  | view to the stadium, sea and the Hero Alea                   | floor                                                         | 29 | 1050\$ | Black frame |
| 268        | 54,1 sq.m  | View of the city, the mountains and the left view of the sea | floor                                                         | 29 | 950\$  | Black frame |
| 265        | 51,4 sq.m  | View of the city, the mountains and the left view of the sea | floor                                                         | 29 | 950\$  | Black frame |
| 256        | 63 sq.m    | view to the stadium, sea and the Hero Alea                   | floor                                                         | 28 | 1050\$ | Black frame |
| 259        | 62,2 sq.m  | view to the stadium, sea and the Hero Alea                   | floor                                                         | 28 | 1400\$ | Black frame |
| 260        | 47,8 sq.m  | view to the stadium, sea and the Hero Alea                   | floor                                                         | 28 | 1400\$ | Black frame |
| 243        | 63 sq.m    | view to the stadium, sea and the Hero Alea                   | floor                                                         | 27 | 1050\$ | Black frame |
| 230        | 63 sq.m    | view to the stadium, sea and the Hero Alea                   | floor                                                         | 26 | 1050\$ | Black frame |
| 230        | 58,7 sq.m  | view to the stadium, sea and the Hero Alea                   | floor                                                         | 25 | 1050\$ | Black frame |
| 204        | 62,3 sq.m  | view to the stadium, sea and the Hero Alea                   | floor                                                         | 24 | 1050\$ | Black frame |
| 158        | 58,9 sq.m  | view to the stadium, sea and the Hero Alea                   | floor                                                         | 20 | 1050\$ | Black frame |
| 138A       | 32,8 sq.m  | view to the stadium, sea and the Hero Alea                   | floor                                                         | 19 | 1450\$ | turn key    |
| 109        | 33,8 sq.m  | View of the city, the mountains and the left view of the sea | floor                                                         | 16 | 900\$  | Black frame |
| 109A       | 34 sq.m    | View of the city, the mountains and the left view of the sea | floor                                                         | 16 | 900\$  | Black frame |
| 116        | 62,2 sq.m  | view to the stadium, sea and the Hero Alea                   | floor                                                         | 16 | 1500\$ | turn key    |
| 87         | 58,2 sq.m  | view to the stadium, sea and the Hero Alea                   | floor                                                         | 13 | 900\$  | Black frame |
| 63A        | 52 sq.m    | view to the stadium, sea and the Hero Alea                   | floor                                                         | 10 | 1050\$ | Black frame |
| 54A        | 52 sq.m    | view to the stadium, sea and the Hero Alea                   | floor                                                         | 9  | 1050\$ | Black frame |
| 36A        | 52 sq.m    | view to the stadium, sea and the Hero Alea                   | floor                                                         | 7  | 1050\$ | Black frame |