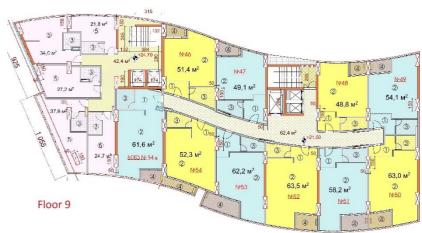

| NEW WAVE   |            |                                                              |                                                               |    |        |             |
|------------|------------|--------------------------------------------------------------|---------------------------------------------------------------|----|--------|-------------|
| Apartments | Total sq.m | view from the apartments                                     | Prices depends from the floor and from the view of apartments |    |        | condition   |
| 43 AP      | 47.1 sq.m  | Corner flat view to the stadium, sea and the Hero Alea       | floor                                                         | 33 | 1400\$ | Black frame |
| 47 AP      | 39,9 sq.m  | sea and the Hero Alea                                        | floor                                                         | 33 | 1400\$ | Black frame |
| 45 AP      | 44 sq.m    | view to the stadium, sea and the Hero Alea                   | floor                                                         | 33 | 1400\$ | Black frame |
| 44 AP      | 47,8 sq.m  | view to the stadium, sea and the Hero Alea                   | floor                                                         | 33 | 1400\$ | Black frame |
| 39 AP      | 39,9 sq.m  | sea and the Hero Alea                                        | floor                                                         | 32 | 1400\$ | Black frame |
| 36 AP      | 47,8 sq.m  | view to the stadium, sea and the Hero Alea                   | floor                                                         | 32 | 1400\$ | Black frame |
| 35 AP      | 62,2 sq.m  | view to the stadium, sea and the Hero Alea                   | floor                                                         | 32 | 1400\$ | Black frame |
| 26 AP      | 63,5 sq.m  | view to the stadium, sea and the Hero Alea                   | floor                                                         | 31 | 1400\$ | Black frame |
| 270        | 58,2 sq.m  | view to the stadium, sea and the Hero Alea                   | floor                                                         | 29 | 1050\$ | Black frame |
| 268        | 54,1 sq.m  | View of the city, the mountains and the left view of the sea | floor                                                         | 29 | 950\$  | Black frame |
| 265        | 51,4 sq.m  | View of the city, the mountains and the left view of the sea | floor                                                         | 29 | 950\$  | Black frame |
| 256        | 63 sq.m    | view to the stadium, sea and the Hero Alea                   | floor                                                         | 28 | 1050\$ | Black frame |
| 259        | 62,2 sq.m  | view to the stadium, sea and the Hero Alea                   | floor                                                         | 28 | 1400\$ | Black frame |
| 260        | 47,8 sq.m  | view to the stadium, sea and the Hero Alea                   | floor                                                         | 28 | 1400\$ | Black frame |
| 243        | 63 sq.m    | view to the stadium, sea and the Hero Alea                   | floor                                                         | 27 | 1050\$ | Black frame |
| 230        | 63 sq.m    | view to the stadium, sea and the Hero Alea                   | floor                                                         | 26 | 1050\$ | Black frame |
| 230        | 58,7 sq.m  | view to the stadium, sea and the Hero Alea                   | floor                                                         | 25 | 1050\$ | Black frame |
| 204        | 62,3 sq.m  | view to the stadium, sea and the Hero Alea                   | floor                                                         | 24 | 1050\$ | Black frame |
| 158        | 58,9 sq.m  | view to the stadium, sea and the Hero Alea                   | floor                                                         | 20 | 1050\$ | Black frame |
| 138A       | 32,8 sq.m  | view to the stadium, sea and the Hero Alea                   | floor                                                         | 19 | 1450\$ | turn key    |
| 109        | 33,8 sq.m  | View of the city, the mountains and the left view of the sea | floor                                                         | 16 | 900\$  | Black frame |
| 109A       | 34 sq.m    | View of the city, the mountains and the left view of the sea | floor                                                         | 16 | 900\$  | Black frame |
| 116        | 62,2 sq.m  | view to the stadium, sea and the Hero Alea                   | floor                                                         | 16 | 1500\$ | turn key    |
| 87         | 58,2 sq.m  | view to the stadium, sea and the Hero Alea                   | floor                                                         | 13 | 900\$  | Black frame |
| 63A        | 52 sq.m    | view to the stadium, sea and the Hero Alea                   | floor                                                         | 10 | 1050\$ | Black frame |
| 54A        | 52 sq.m    | view to the stadium, sea and the Hero Alea                   | floor                                                         | 9  | 1050\$ | Black frame |
| 36A        | 52 sq.m    | view to the stadium, sea and the Hero Alea                   | floor                                                         | 7  | 1050\$ | Black frame |