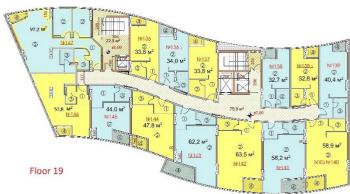

| NEW WAVE   |            |                                                              |                                                               |    |        |             |
|------------|------------|--------------------------------------------------------------|---------------------------------------------------------------|----|--------|-------------|
| Apartments | Total sq.m | view from the apartments                                     | Prices depends from the floor and from the view of apartments |    |        | condition   |
| 43 AP      | 47.1 sq.m  | Corner flat view to the stadium, sea and the Hero Alea       | floor                                                         | 33 | 1400\$ | Black frame |
| 47 AP      | 39,9 sq.m  | sea and the Hero Alea                                        | floor                                                         | 33 | 1400\$ | Black frame |
| 45 AP      | 44 sq.m    | view to the stadium, sea and the Hero Alea                   | floor                                                         | 33 | 1400\$ | Black frame |
| 44 AP      | 47,8 sq.m  | view to the stadium, sea and the Hero Alea                   | floor                                                         | 33 | 1400\$ | Black frame |
| 39 AP      | 39,9 sq.m  | sea and the Hero Alea                                        | floor                                                         | 32 | 1400\$ | Black frame |
| 36 AP      | 47,8 sq.m  | view to the stadium, sea and the Hero Alea                   | floor                                                         | 32 | 1400\$ | Black frame |
| 35 AP      | 62,2 sq.m  | view to the stadium, sea and the Hero Alea                   | floor                                                         | 32 | 1400\$ | Black frame |
| 26 AP      | 63,5 sq.m  | view to the stadium, sea and the Hero Alea                   | floor                                                         | 31 | 1400\$ | Black frame |
| 270        | 58,2 sq.m  | view to the stadium, sea and the Hero Alea                   | floor                                                         | 29 | 1050\$ | Black frame |
| 268        | 54,1 sq.m  | View of the city, the mountains and the left view of the sea | floor                                                         | 29 | 950\$  | Black frame |
| 265        | 51,4 sq.m  | View of the city, the mountains and the left view of the sea | floor                                                         | 29 | 950\$  | Black frame |
| 256        | 63 sq.m    | view to the stadium, sea and the Hero Alea                   | floor                                                         | 28 | 1050\$ | Black frame |
| 259        | 62,2 sq.m  | view to the stadium, sea and the Hero Alea                   | floor                                                         | 28 | 1400\$ | Black frame |
| 260        | 47,8 sq.m  | view to the stadium, sea and the Hero Alea                   | floor                                                         | 28 | 1400\$ | Black frame |
| 243        | 63 sq.m    | view to the stadium, sea and the Hero Alea                   | floor                                                         | 27 | 1050\$ | Black frame |
| 230        | 63 sq.m    | view to the stadium, sea and the Hero Alea                   | floor                                                         | 26 | 1050\$ | Black frame |
| 230        | 58,7 sq.m  | view to the stadium, sea and the Hero Alea                   | floor                                                         | 25 | 1050\$ | Black frame |
| 204        | 62,3 sq.m  | view to the stadium, sea and the Hero Alea                   | floor                                                         | 24 | 1050\$ | Black frame |
| 158        | 58,9 sq.m  | view to the stadium, sea and the Hero Alea                   | floor                                                         | 20 | 1050\$ | Black frame |
| 138A       | 32,8 sq.m  | view to the stadium, sea and the Hero Alea                   | floor                                                         | 19 | 1450\$ | turn key    |
| 109        | 33,8 sq.m  | View of the city, the mountains and the left view of the sea | floor                                                         | 16 | 900\$  | Black frame |
| 109A       | 34 sq.m    | View of the city, the mountains and the left view of the sea | floor                                                         | 16 | 900\$  | Black frame |
| 116        | 62,2 sq.m  | view to the stadium, sea and the Hero Alea                   | floor                                                         | 16 | 1500\$ | turn key    |
| 87         | 58,2 sq.m  | view to the stadium, sea and the Hero Alea                   | floor                                                         | 13 | 900\$  | Black frame |
| 63A        | 52 sq.m    | view to the stadium, sea and the Hero Alea                   | floor                                                         | 10 | 1050\$ | Black frame |
| 54A        | 52 sq.m    | view to the stadium, sea and the Hero Alea                   | floor                                                         | 9  | 1050\$ | Black frame |
| 36A        | 52 sq.m    | view to the stadium, sea and the Hero Alea                   | floor                                                         | 7  | 1050\$ | Black frame |