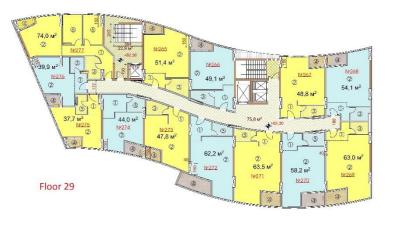

| NEW WAVE   |            |                                                              |                                                               |    |        |             |
|------------|------------|--------------------------------------------------------------|---------------------------------------------------------------|----|--------|-------------|
| Apartments | Total sq.m | view from the apartments                                     | Prices depends from the floor and from the view of apartments |    |        | condition   |
| 43 AP      | 47.1 sq.m  | Corner flat view to the stadium, sea and the Hero Alea       | floor                                                         | 33 | 1400\$ | Black frame |
| 47 AP      | 39,9 sq.m  | sea and the Hero Alea                                        | floor                                                         | 33 | 1400\$ | Black frame |
| 45 AP      | 44 sq.m    | view to the stadium, sea and the Hero Alea                   | floor                                                         | 33 | 1400\$ | Black frame |
| 44 AP      | 47,8 sq.m  | view to the stadium, sea and the Hero Alea                   | floor                                                         | 33 | 1400\$ | Black frame |
| 39 AP      | 39,9 sq.m  | sea and the Hero Alea                                        | floor                                                         | 32 | 1400\$ | Black frame |
| 36 AP      | 47,8 sq.m  | view to the stadium, sea and the Hero Alea                   | floor                                                         | 32 | 1400\$ | Black frame |
| 35 AP      | 62,2 sq.m  | view to the stadium, sea and the Hero Alea                   | floor                                                         | 32 | 1400\$ | Black frame |
| 26 AP      | 63,5 sq.m  | view to the stadium, sea and the Hero Alea                   | floor                                                         | 31 | 1400\$ | Black frame |
| 270        | 58,2 sq.m  | view to the stadium, sea and the Hero Alea                   | floor                                                         | 29 | 1050\$ | Black frame |
| 268        | 54,1 sq.m  | View of the city, the mountains and the left view of the sea | floor                                                         | 29 | 950\$  | Black frame |
| 265        | 51,4 sq.m  | View of the city, the mountains and the left view of the sea | floor                                                         | 29 | 950\$  | Black frame |
| 256        | 63 sq.m    | view to the stadium, sea and the Hero Alea                   | floor                                                         | 28 | 1050\$ | Black frame |
| 259        | 62,2 sq.m  | view to the stadium, sea and the Hero Alea                   | floor                                                         | 28 | 1400\$ | Black frame |
| 260        | 47,8 sq.m  | view to the stadium, sea and the Hero Alea                   | floor                                                         | 28 | 1400\$ | Black frame |
| 243        | 63 sq.m    | view to the stadium, sea and the Hero Alea                   | floor                                                         | 27 | 1050\$ | Black frame |
| 230        | 63 sq.m    | view to the stadium, sea and the Hero Alea                   | floor                                                         | 26 | 1050\$ | Black frame |
| 230        | 58,7 sq.m  | view to the stadium, sea and the Hero Alea                   | floor                                                         | 25 | 1050\$ | Black frame |
| 204        | 62,3 sq.m  | view to the stadium, sea and the Hero Alea                   | floor                                                         | 24 | 1050\$ | Black frame |
| 158        | 58,9 sq.m  | view to the stadium, sea and the Hero Alea                   | floor                                                         | 20 | 1050\$ | Black frame |
| 138A       | 32,8 sq.m  | view to the stadium, sea and the Hero Alea                   | floor                                                         | 19 | 1450\$ | turn key    |
| 109        | 33,8 sq.m  | View of the city, the mountains and the left view of the sea | floor                                                         | 16 | 900\$  | Black frame |
| 109A       | 34 sq.m    | View of the city, the mountains and the left view of the sea | floor                                                         | 16 | 900\$  | Black frame |
| 116        | 62,2 sq.m  | view to the stadium, sea and the Hero Alea                   | floor                                                         | 16 | 1500\$ | turn key    |
| 87         | 58,2 sq.m  | view to the stadium, sea and the Hero Alea                   | floor                                                         | 13 | 900\$  | Black frame |
| 63A        | 52 sq.m    | view to the stadium, sea and the Hero Alea                   | floor                                                         | 10 | 1050\$ | Black frame |
| 54A        | 52 sq.m    | view to the stadium, sea and the Hero Alea                   | floor                                                         | 9  | 1050\$ | Black frame |
| 36A        | 52 sq.m    | view to the stadium, sea and the Hero Alea                   | floor                                                         | 7  | 1050\$ | Black frame |