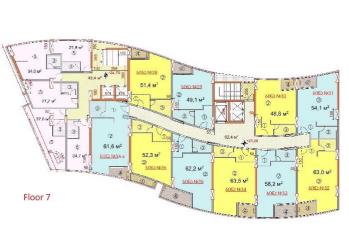

| NEW WAVE   |            |                                                              |                                                               |    |        |             |
|------------|------------|--------------------------------------------------------------|---------------------------------------------------------------|----|--------|-------------|
| Apartments | Total sq.m | view from the apartments                                     | Prices depends from the floor and from the view of apartments |    |        | condition   |
| 43 AP      | 47.1 sq.m  | Corner flat view to the stadium, sea and the Hero Alea       | floor                                                         | 33 | 1400\$ | Black frame |
| 47 AP      | 39,9 sq.m  | sea and the Hero Alea                                        | floor                                                         | 33 | 1400\$ | Black frame |
| 45 AP      | 44 sq.m    | view to the stadium, sea and the Hero Alea                   | floor                                                         | 33 | 1400\$ | Black frame |
| 44 AP      | 47,8 sq.m  | view to the stadium, sea and the Hero Alea                   | floor                                                         | 33 | 1400\$ | Black frame |
| 39 AP      | 39,9 sq.m  | sea and the Hero Alea                                        | floor                                                         | 32 | 1400\$ | Black frame |
| 36 AP      | 47,8 sq.m  | view to the stadium, sea and the Hero Alea                   | floor                                                         | 32 | 1400\$ | Black frame |
| 35 AP      | 62,2 sq.m  | view to the stadium, sea and the Hero Alea                   | floor                                                         | 32 | 1400\$ | Black frame |
| 26 AP      | 63,5 sq.m  | view to the stadium, sea and the Hero Alea                   | floor                                                         | 31 | 1400\$ | Black frame |
| 270        | 58,2 sq.m  | view to the stadium, sea and the Hero Alea                   | floor                                                         | 29 | 1050\$ | Black frame |
| 268        | 54,1 sq.m  | View of the city, the mountains and the left view of the sea | floor                                                         | 29 | 950\$  | Black frame |
| 265        | 51,4 sq.m  | View of the city, the mountains and the left view of the sea | floor                                                         | 29 | 950\$  | Black frame |
| 256        | 63 sq.m    | view to the stadium, sea and the Hero Alea                   | floor                                                         | 28 | 1050\$ | Black frame |
| 259        | 62,2 sq.m  | view to the stadium, sea and the Hero Alea                   | floor                                                         | 28 | 1400\$ | Black frame |
| 260        | 47,8 sq.m  | view to the stadium, sea and the Hero Alea                   | floor                                                         | 28 | 1400\$ | Black frame |
| 243        | 63 sq.m    | view to the stadium, sea and the Hero Alea                   | floor                                                         | 27 | 1050\$ | Black frame |
| 230        | 63 sq.m    | view to the stadium, sea and the Hero Alea                   | floor                                                         | 26 | 1050\$ | Black frame |
| 230        | 58,7 sq.m  | view to the stadium, sea and the Hero Alea                   | floor                                                         | 25 | 1050\$ | Black frame |
| 204        | 62,3 sq.m  | view to the stadium, sea and the Hero Alea                   | floor                                                         | 24 | 1050\$ | Black frame |
| 158        | 58,9 sq.m  | view to the stadium, sea and the Hero Alea                   | floor                                                         | 20 | 1050\$ | Black frame |
| 138A       | 32,8 sq.m  | view to the stadium, sea and the Hero Alea                   | floor                                                         | 19 | 1450\$ | turn key    |
| 109        | 33,8 sq.m  | View of the city, the mountains and the left view of the sea | floor                                                         | 16 | 900\$  | Black frame |
| 109A       | 34 sq.m    | View of the city, the mountains and the left view of the sea | floor                                                         | 16 | 900\$  | Black frame |
| 116        | 62,2 sq.m  | view to the stadium, sea and the Hero Alea                   | floor                                                         | 16 | 1500\$ | turn key    |
| 87         | 58,2 sq.m  | view to the stadium, sea and the Hero Alea                   | floor                                                         | 13 | 900\$  | Black frame |
| 63A        | 52 sq.m    | view to the stadium, sea and the Hero Alea                   | floor                                                         | 10 | 1050\$ | Black frame |
| 54A        | 52 sq.m    | view to the stadium, sea and the Hero Alea                   | floor                                                         | 9  | 1050\$ | Black frame |
| 36A        | 52 sq.m    | view to the stadium, sea and the Hero Alea                   | floor                                                         | 7  | 1050\$ | Black frame |