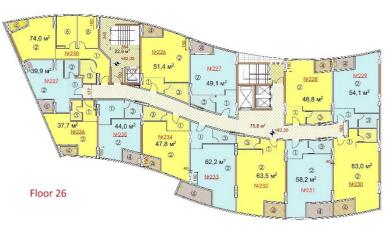

| NEW WAVE   |            |                                                              |                                                               |    |        |             |
|------------|------------|--------------------------------------------------------------|---------------------------------------------------------------|----|--------|-------------|
| Apartments | Total sq.m | view from the apartments                                     | Prices depends from the floor and from the view of apartments |    |        | condition   |
| 43 AP      | 47.1 sq.m  | Corner flat view to the stadium, sea and the Hero Alea       | floor                                                         | 33 | 1400\$ | Black frame |
| 47 AP      | 39,9 sq.m  | sea and the Hero Alea                                        | floor                                                         | 33 | 1400\$ | Black frame |
| 45 AP      | 44 sq.m    | view to the stadium, sea and the Hero Alea                   | floor                                                         | 33 | 1400\$ | Black frame |
| 44 AP      | 47,8 sq.m  | view to the stadium, sea and the Hero Alea                   | floor                                                         | 33 | 1400\$ | Black frame |
| 39 AP      | 39,9 sq.m  | sea and the Hero Alea                                        | floor                                                         | 32 | 1400\$ | Black frame |
| 36 AP      | 47,8 sq.m  | view to the stadium, sea and the Hero Alea                   | floor                                                         | 32 | 1400\$ | Black frame |
| 35 AP      | 62,2 sq.m  | view to the stadium, sea and the Hero Alea                   | floor                                                         | 32 | 1400\$ | Black frame |
| 26 AP      | 63,5 sq.m  | view to the stadium, sea and the Hero Alea                   | floor                                                         | 31 | 1400\$ | Black frame |
| 270        | 58,2 sq.m  | view to the stadium, sea and the Hero Alea                   | floor                                                         | 29 | 1050\$ | Black frame |
| 268        | 54,1 sq.m  | View of the city, the mountains and the left view of the sea | floor                                                         | 29 | 950\$  | Black frame |
| 265        | 51,4 sq.m  | View of the city, the mountains and the left view of the sea | floor                                                         | 29 | 950\$  | Black frame |
| 256        | 63 sq.m    | view to the stadium, sea and the Hero Alea                   | floor                                                         | 28 | 1050\$ | Black frame |
| 259        | 62,2 sq.m  | view to the stadium, sea and the Hero Alea                   | floor                                                         | 28 | 1400\$ | Black frame |
| 260        | 47,8 sq.m  | view to the stadium, sea and the Hero Alea                   | floor                                                         | 28 | 1400\$ | Black frame |
| 243        | 63 sq.m    | view to the stadium, sea and the Hero Alea                   | floor                                                         | 27 | 1050\$ | Black frame |
| 230        | 63 sq.m    | view to the stadium, sea and the Hero Alea                   | floor                                                         | 26 | 1050\$ | Black frame |
| 230        | 58,7 sq.m  | view to the stadium, sea and the Hero Alea                   | floor                                                         | 25 | 1050\$ | Black frame |
| 204        | 62,3 sq.m  | view to the stadium, sea and the Hero Alea                   | floor                                                         | 24 | 1050\$ | Black frame |
| 158        | 58,9 sq.m  | view to the stadium, sea and the Hero Alea                   | floor                                                         | 20 | 1050\$ | Black frame |
| 138A       | 32,8 sq.m  | view to the stadium, sea and the Hero Alea                   | floor                                                         | 19 | 1450\$ | turn key    |
| 109        | 33,8 sq.m  | View of the city, the mountains and the left view of the sea | floor                                                         | 16 | 900\$  | Black frame |
| 109A       | 34 sq.m    | View of the city, the mountains and the left view of the sea | floor                                                         | 16 | 900\$  | Black frame |
| 116        | 62,2 sq.m  | view to the stadium, sea and the Hero Alea                   | floor                                                         | 16 | 1500\$ | turn key    |
| 87         | 58,2 sq.m  | view to the stadium, sea and the Hero Alea                   | floor                                                         | 13 | 900\$  | Black frame |
| 63A        | 52 sq.m    | view to the stadium, sea and the Hero Alea                   | floor                                                         | 10 | 1050\$ | Black frame |
| 54A        | 52 sq.m    | view to the stadium, sea and the Hero Alea                   | floor                                                         | 9  | 1050\$ | Black frame |
| 36A        | 52 sq.m    | view to the stadium, sea and the Hero Alea                   | floor                                                         | 7  | 1050\$ | Black frame |