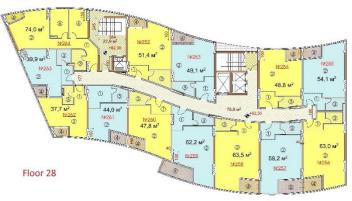

| NEW WAVE   |            |                                                              |                                                               |    |        |             |
|------------|------------|--------------------------------------------------------------|---------------------------------------------------------------|----|--------|-------------|
| Apartments | Total sq.m | view from the apartments                                     | Prices depends from the floor and from the view of apartments |    |        | condition   |
| 43 AP      | 47.1 sq.m  | Corner flat view to the stadium, sea and the Hero Alea       | floor                                                         | 33 | 1400\$ | Black frame |
| 47 AP      | 39,9 sq.m  | sea and the Hero Alea                                        | floor                                                         | 33 | 1400\$ | Black frame |
| 45 AP      | 44 sq.m    | view to the stadium, sea and the Hero Alea                   | floor                                                         | 33 | 1400\$ | Black frame |
| 44 AP      | 47,8 sq.m  | view to the stadium, sea and the Hero Alea                   | floor                                                         | 33 | 1400\$ | Black frame |
| 39 AP      | 39,9 sq.m  | sea and the Hero Alea                                        | floor                                                         | 32 | 1400\$ | Black frame |
| 36 AP      | 47,8 sq.m  | view to the stadium, sea and the Hero Alea                   | floor                                                         | 32 | 1400\$ | Black frame |
| 35 AP      | 62,2 sq.m  | view to the stadium, sea and the Hero Alea                   | floor                                                         | 32 | 1400\$ | Black frame |
| 26 AP      | 63,5 sq.m  | view to the stadium, sea and the Hero Alea                   | floor                                                         | 31 | 1400\$ | Black frame |
| 270        | 58,2 sq.m  | view to the stadium, sea and the Hero Alea                   | floor                                                         | 29 | 1050\$ | Black frame |
| 268        | 54,1 sq.m  | View of the city, the mountains and the left view of the sea | floor                                                         | 29 | 950\$  | Black frame |
| 265        | 51,4 sq.m  | View of the city, the mountains and the left view of the sea | floor                                                         | 29 | 950\$  | Black frame |
| 256        | 63 sq.m    | view to the stadium, sea and the Hero Alea                   | floor                                                         | 28 | 1050\$ | Black frame |
| 259        | 62,2 sq.m  | view to the stadium, sea and the Hero Alea                   | floor                                                         | 28 | 1400\$ | Black frame |
| 260        | 47,8 sq.m  | view to the stadium, sea and the Hero Alea                   | floor                                                         | 28 | 1400\$ | Black frame |
| 243        | 63 sq.m    | view to the stadium, sea and the Hero Alea                   | floor                                                         | 27 | 1050\$ | Black frame |
| 230        | 63 sq.m    | view to the stadium, sea and the Hero Alea                   | floor                                                         | 26 | 1050\$ | Black frame |
| 230        | 58,7 sq.m  | view to the stadium, sea and the Hero Alea                   | floor                                                         | 25 | 1050\$ | Black frame |
| 204        | 62,3 sq.m  | view to the stadium, sea and the Hero Alea                   | floor                                                         | 24 | 1050\$ | Black frame |
| 158        | 58,9 sq.m  | view to the stadium, sea and the Hero Alea                   | floor                                                         | 20 | 1050\$ | Black frame |
| 138A       | 32,8 sq.m  | view to the stadium, sea and the Hero Alea                   | floor                                                         | 19 | 1450\$ | turn key    |
| 109        | 33,8 sq.m  | View of the city, the mountains and the left view of the sea | floor                                                         | 16 | 900\$  | Black frame |
| 109A       | 34 sq.m    | View of the city, the mountains and the left view of the sea | floor                                                         | 16 | 900\$  | Black frame |
| 116        | 62,2 sq.m  | view to the stadium, sea and the Hero Alea                   | floor                                                         | 16 | 1500\$ | turn key    |
| 87         | 58,2 sq.m  | view to the stadium, sea and the Hero Alea                   | floor                                                         | 13 | 900\$  | Black frame |
| 63A        | 52 sq.m    | view to the stadium, sea and the Hero Alea                   | floor                                                         | 10 | 1050\$ | Black frame |
| 54A        | 52 sq.m    | view to the stadium, sea and the Hero Alea                   | floor                                                         | 9  | 1050\$ | Black frame |
| 36A        | 52 sq.m    | view to the stadium, sea and the Hero Alea                   | floor                                                         | 7  | 1050\$ | Black frame |