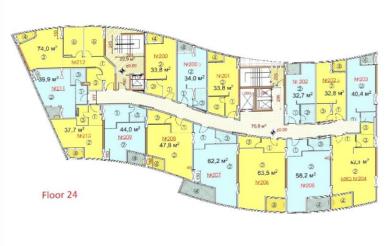

| NEW WAVE   |            |                                                              |                                                               |    |        |             |
|------------|------------|--------------------------------------------------------------|---------------------------------------------------------------|----|--------|-------------|
| Apartments | Total sq.m | view from the apartments                                     | Prices depends from the floor and from the view of apartments |    |        | condition   |
| 43 AP      | 47.1 sq.m  | Corner flat view to the stadium, sea and the Hero Alea       | floor                                                         | 33 | 1400\$ | Black frame |
| 47 AP      | 39,9 sq.m  | sea and the Hero Alea                                        | floor                                                         | 33 | 1400\$ | Black frame |
| 45 AP      | 44 sq.m    | view to the stadium, sea and the Hero Alea                   | floor                                                         | 33 | 1400\$ | Black frame |
| 44 AP      | 47,8 sq.m  | view to the stadium, sea and the Hero Alea                   | floor                                                         | 33 | 1400\$ | Black frame |
| 39 AP      | 39,9 sq.m  | sea and the Hero Alea                                        | floor                                                         | 32 | 1400\$ | Black frame |
| 36 AP      | 47,8 sq.m  | view to the stadium, sea and the Hero Alea                   | floor                                                         | 32 | 1400\$ | Black frame |
| 35 AP      | 62,2 sq.m  | view to the stadium, sea and the Hero Alea                   | floor                                                         | 32 | 1400\$ | Black frame |
| 26 AP      | 63,5 sq.m  | view to the stadium, sea and the Hero Alea                   | floor                                                         | 31 | 1400\$ | Black frame |
| 270        | 58,2 sq.m  | view to the stadium, sea and the Hero Alea                   | floor                                                         | 29 | 1050\$ | Black frame |
| 268        | 54,1 sq.m  | View of the city, the mountains and the left view of the sea | floor                                                         | 29 | 950\$  | Black frame |
| 265        | 51,4 sq.m  | View of the city, the mountains and the left view of the sea | floor                                                         | 29 | 950\$  | Black frame |
| 256        | 63 sq.m    | view to the stadium, sea and the Hero Alea                   | floor                                                         | 28 | 1050\$ | Black frame |
| 259        | 62,2 sq.m  | view to the stadium, sea and the Hero Alea                   | floor                                                         | 28 | 1400\$ | Black frame |
| 260        | 47,8 sq.m  | view to the stadium, sea and the Hero Alea                   | floor                                                         | 28 | 1400\$ | Black frame |
| 243        | 63 sq.m    | view to the stadium, sea and the Hero Alea                   | floor                                                         | 27 | 1050\$ | Black frame |
| 230        | 63 sq.m    | view to the stadium, sea and the Hero Alea                   | floor                                                         | 26 | 1050\$ | Black frame |
| 230        | 58,7 sq.m  | view to the stadium, sea and the Hero Alea                   | floor                                                         | 25 | 1050\$ | Black frame |
| 204        | 62,3 sq.m  | view to the stadium, sea and the Hero Alea                   | floor                                                         | 24 | 1050\$ | Black frame |
| 158        | 58,9 sq.m  | view to the stadium, sea and the Hero Alea                   | floor                                                         | 20 | 1050\$ | Black frame |
| 138A       | 32,8 sq.m  | view to the stadium, sea and the Hero Alea                   | floor                                                         | 19 | 1450\$ | turn key    |
| 109        | 33,8 sq.m  | View of the city, the mountains and the left view of the sea | floor                                                         | 16 | 900\$  | Black frame |
| 109A       | 34 sq.m    | View of the city, the mountains and the left view of the sea | floor                                                         | 16 | 900\$  | Black frame |
| 116        | 62,2 sq.m  | view to the stadium, sea and the Hero Alea                   | floor                                                         | 16 | 1500\$ | turn key    |
| 87         | 58,2 sq.m  | view to the stadium, sea and the Hero Alea                   | floor                                                         | 13 | 900\$  | Black frame |
| 63A        | 52 sq.m    | view to the stadium, sea and the Hero Alea                   | floor                                                         | 10 | 1050\$ | Black frame |
| 54A        | 52 sq.m    | view to the stadium, sea and the Hero Alea                   | floor                                                         | 9  | 1050\$ | Black frame |
| 36A        | 52 sq.m    | view to the stadium, sea and the Hero Alea                   | floor                                                         | 7  | 1050\$ | Black frame |