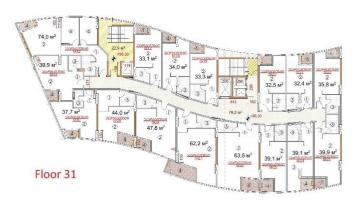

| NEW WAVE   |            |                                                              |                                                               |    |        |             |
|------------|------------|--------------------------------------------------------------|---------------------------------------------------------------|----|--------|-------------|
| Apartments | Total sq.m | view from the apartments                                     | Prices depends from the floor and from the view of apartments |    |        | condition   |
| 43 AP      | 47.1 sq.m  | Corner flat view to the stadium, sea and the Hero Alea       | floor                                                         | 33 | 1400\$ | Black frame |
| 47 AP      | 39,9 sq.m  | sea and the Hero Alea                                        | floor                                                         | 33 | 1400\$ | Black frame |
| 45 AP      | 44 sq.m    | view to the stadium, sea and the Hero Alea                   | floor                                                         | 33 | 1400\$ | Black frame |
| 44 AP      | 47,8 sq.m  | view to the stadium, sea and the Hero Alea                   | floor                                                         | 33 | 1400\$ | Black frame |
| 39 AP      | 39,9 sq.m  | sea and the Hero Alea                                        | floor                                                         | 32 | 1400\$ | Black frame |
| 36 AP      | 47,8 sq.m  | view to the stadium, sea and the Hero Alea                   | floor                                                         | 32 | 1400\$ | Black frame |
| 35 AP      | 62,2 sq.m  | view to the stadium, sea and the Hero Alea                   | floor                                                         | 32 | 1400\$ | Black frame |
| 26 AP      | 63,5 sq.m  | view to the stadium, sea and the Hero Alea                   | floor                                                         | 31 | 1400\$ | Black frame |
| 270        | 58,2 sq.m  | view to the stadium, sea and the Hero Alea                   | floor                                                         | 29 | 1050\$ | Black frame |
| 268        | 54,1 sq.m  | View of the city, the mountains and the left view of the sea | floor                                                         | 29 | 950\$  | Black frame |
| 265        | 51,4 sq.m  | View of the city, the mountains and the left view of the sea | floor                                                         | 29 | 950\$  | Black frame |
| 256        | 63 sq.m    | view to the stadium, sea and the Hero Alea                   | floor                                                         | 28 | 1050\$ | Black frame |
| 259        | 62,2 sq.m  | view to the stadium, sea and the Hero Alea                   | floor                                                         | 28 | 1400\$ | Black frame |
| 260        | 47,8 sq.m  | view to the stadium, sea and the Hero Alea                   | floor                                                         | 28 | 1400\$ | Black frame |
| 243        | 63 sq.m    | view to the stadium, sea and the Hero Alea                   | floor                                                         | 27 | 1050\$ | Black frame |
| 230        | 63 sq.m    | view to the stadium, sea and the Hero Alea                   | floor                                                         | 26 | 1050\$ | Black frame |
| 230        | 58,7 sq.m  | view to the stadium, sea and the Hero Alea                   | floor                                                         | 25 | 1050\$ | Black frame |
| 204        | 62,3 sq.m  | view to the stadium, sea and the Hero Alea                   | floor                                                         | 24 | 1050\$ | Black frame |
| 158        | 58,9 sq.m  | view to the stadium, sea and the Hero Alea                   | floor                                                         | 20 | 1050\$ | Black frame |
| 138A       | 32,8 sq.m  | view to the stadium, sea and the Hero Alea                   | floor                                                         | 19 | 1450\$ | turn key    |
| 109        | 33,8 sq.m  | View of the city, the mountains and the left view of the sea | floor                                                         | 16 | 900\$  | Black frame |
| 109A       | 34 sq.m    | View of the city, the mountains and the left view of the sea | floor                                                         | 16 | 900\$  | Black frame |
| 116        | 62,2 sq.m  | view to the stadium, sea and the Hero Alea                   | floor                                                         | 16 | 1500\$ | turn key    |
| 87         | 58,2 sq.m  | view to the stadium, sea and the Hero Alea                   | floor                                                         | 13 | 900\$  | Black frame |
| 63A        | 52 sq.m    | view to the stadium, sea and the Hero Alea                   | floor                                                         | 10 | 1050\$ | Black frame |
| 54A        | 52 sq.m    | view to the stadium, sea and the Hero Alea                   | floor                                                         | 9  | 1050\$ | Black frame |
| 36A        | 52 sq.m    | view to the stadium, sea and the Hero Alea                   | floor                                                         | 7  | 1050\$ | Black frame |