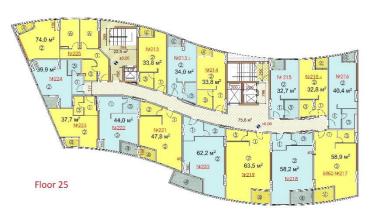

| NEW WAVE   |            |                                                              |                                                               |    |        |             |
|------------|------------|--------------------------------------------------------------|---------------------------------------------------------------|----|--------|-------------|
| Apartments | Total sq.m | view from the apartments                                     | Prices depends from the floor and from the view of apartments |    |        | condition   |
| 43 AP      | 47.1 sq.m  | Corner flat view to the stadium, sea and the Hero Alea       | floor                                                         | 33 | 1400\$ | Black frame |
| 47 AP      | 39,9 sq.m  | sea and the Hero Alea                                        | floor                                                         | 33 | 1400\$ | Black frame |
| 45 AP      | 44 sq.m    | view to the stadium, sea and the Hero Alea                   | floor                                                         | 33 | 1400\$ | Black frame |
| 44 AP      | 47,8 sq.m  | view to the stadium, sea and the Hero Alea                   | floor                                                         | 33 | 1400\$ | Black frame |
| 39 AP      | 39,9 sq.m  | sea and the Hero Alea                                        | floor                                                         | 32 | 1400\$ | Black frame |
| 36 AP      | 47,8 sq.m  | view to the stadium, sea and the Hero Alea                   | floor                                                         | 32 | 1400\$ | Black frame |
| 35 AP      | 62,2 sq.m  | view to the stadium, sea and the Hero Alea                   | floor                                                         | 32 | 1400\$ | Black frame |
| 26 AP      | 63,5 sq.m  | view to the stadium, sea and the Hero Alea                   | floor                                                         | 31 | 1400\$ | Black frame |
| 270        | 58,2 sq.m  | view to the stadium, sea and the Hero Alea                   | floor                                                         | 29 | 1050\$ | Black frame |
| 268        | 54,1 sq.m  | View of the city, the mountains and the left view of the sea | floor                                                         | 29 | 950\$  | Black frame |
| 265        | 51,4 sq.m  | View of the city, the mountains and the left view of the sea | floor                                                         | 29 | 950\$  | Black frame |
| 256        | 63 sq.m    | view to the stadium, sea and the Hero Alea                   | floor                                                         | 28 | 1050\$ | Black frame |
| 259        | 62,2 sq.m  | view to the stadium, sea and the Hero Alea                   | floor                                                         | 28 | 1400\$ | Black frame |
| 260        | 47,8 sq.m  | view to the stadium, sea and the Hero Alea                   | floor                                                         | 28 | 1400\$ | Black frame |
| 243        | 63 sq.m    | view to the stadium, sea and the Hero Alea                   | floor                                                         | 27 | 1050\$ | Black frame |
| 230        | 63 sq.m    | view to the stadium, sea and the Hero Alea                   | floor                                                         | 26 | 1050\$ | Black frame |
| 230        | 58,7 sq.m  | view to the stadium, sea and the Hero Alea                   | floor                                                         | 25 | 1050\$ | Black frame |
| 204        | 62,3 sq.m  | view to the stadium, sea and the Hero Alea                   | floor                                                         | 24 | 1050\$ | Black frame |
| 158        | 58,9 sq.m  | view to the stadium, sea and the Hero Alea                   | floor                                                         | 20 | 1050\$ | Black frame |
| 138A       | 32,8 sq.m  | view to the stadium, sea and the Hero Alea                   | floor                                                         | 19 | 1450\$ | turn key    |
| 109        | 33,8 sq.m  | View of the city, the mountains and the left view of the sea | floor                                                         | 16 | 900\$  | Black frame |
| 109A       | 34 sq.m    | View of the city, the mountains and the left view of the sea | floor                                                         | 16 | 900\$  | Black frame |
| 116        | 62,2 sq.m  | view to the stadium, sea and the Hero Alea                   | floor                                                         | 16 | 1500\$ | turn key    |
| 87         | 58,2 sq.m  | view to the stadium, sea and the Hero Alea                   | floor                                                         | 13 | 900\$  | Black frame |
| 63A        | 52 sq.m    | view to the stadium, sea and the Hero Alea                   | floor                                                         | 10 | 1050\$ | Black frame |
| 54A        | 52 sq.m    | view to the stadium, sea and the Hero Alea                   | floor                                                         | 9  | 1050\$ | Black frame |
| 36A        | 52 sq.m    | view to the stadium, sea and the Hero Alea                   | floor                                                         | 7  | 1050\$ | Black frame |