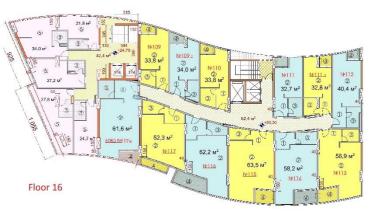

| NEW WAVE   |            |                                                              |                                                               |    |        |             |
|------------|------------|--------------------------------------------------------------|---------------------------------------------------------------|----|--------|-------------|
| Apartments | Total sq.m | view from the apartments                                     | Prices depends from the floor and from the view of apartments |    |        | condition   |
| 43 AP      | 47.1 sq.m  | Corner flat view to the stadium, sea and the Hero Alea       | floor                                                         | 33 | 1400\$ | Black frame |
| 47 AP      | 39,9 sq.m  | sea and the Hero Alea                                        | floor                                                         | 33 | 1400\$ | Black frame |
| 45 AP      | 44 sq.m    | view to the stadium, sea and the Hero Alea                   | floor                                                         | 33 | 1400\$ | Black frame |
| 44 AP      | 47,8 sq.m  | view to the stadium, sea and the Hero Alea                   | floor                                                         | 33 | 1400\$ | Black frame |
| 39 AP      | 39,9 sq.m  | sea and the Hero Alea                                        | floor                                                         | 32 | 1400\$ | Black frame |
| 36 AP      | 47,8 sq.m  | view to the stadium, sea and the Hero Alea                   | floor                                                         | 32 | 1400\$ | Black frame |
| 35 AP      | 62,2 sq.m  | view to the stadium, sea and the Hero Alea                   | floor                                                         | 32 | 1400\$ | Black frame |
| 26 AP      | 63,5 sq.m  | view to the stadium, sea and the Hero Alea                   | floor                                                         | 31 | 1400\$ | Black frame |
| 270        | 58,2 sq.m  | view to the stadium, sea and the Hero Alea                   | floor                                                         | 29 | 1050\$ | Black frame |
| 268        | 54,1 sq.m  | View of the city, the mountains and the left view of the sea | floor                                                         | 29 | 950\$  | Black frame |
| 265        | 51,4 sq.m  | View of the city, the mountains and the left view of the sea | floor                                                         | 29 | 950\$  | Black frame |
| 256        | 63 sq.m    | view to the stadium, sea and the Hero Alea                   | floor                                                         | 28 | 1050\$ | Black frame |
| 259        | 62,2 sq.m  | view to the stadium, sea and the Hero Alea                   | floor                                                         | 28 | 1400\$ | Black frame |
| 260        | 47,8 sq.m  | view to the stadium, sea and the Hero Alea                   | floor                                                         | 28 | 1400\$ | Black frame |
| 243        | 63 sq.m    | view to the stadium, sea and the Hero Alea                   | floor                                                         | 27 | 1050\$ | Black frame |
| 230        | 63 sq.m    | view to the stadium, sea and the Hero Alea                   | floor                                                         | 26 | 1050\$ | Black frame |
| 230        | 58,7 sq.m  | view to the stadium, sea and the Hero Alea                   | floor                                                         | 25 | 1050\$ | Black frame |
| 204        | 62,3 sq.m  | view to the stadium, sea and the Hero Alea                   | floor                                                         | 24 | 1050\$ | Black frame |
| 158        | 58,9 sq.m  | view to the stadium, sea and the Hero Alea                   | floor                                                         | 20 | 1050\$ | Black frame |
| 138A       | 32,8 sq.m  | view to the stadium, sea and the Hero Alea                   | floor                                                         | 19 | 1450\$ | turn key    |
| 109        | 33,8 sq.m  | View of the city, the mountains and the left view of the sea | floor                                                         | 16 | 900\$  | Black frame |
| 109A       | 34 sq.m    | View of the city, the mountains and the left view of the sea | floor                                                         | 16 | 900\$  | Black frame |
| 116        | 62,2 sq.m  | view to the stadium, sea and the Hero Alea                   | floor                                                         | 16 | 1500\$ | turn key    |
| 87         | 58,2 sq.m  | view to the stadium, sea and the Hero Alea                   | floor                                                         | 13 | 900\$  | Black frame |
| 63A        | 52 sq.m    | view to the stadium, sea and the Hero Alea                   | floor                                                         | 10 | 1050\$ | Black frame |
| 54A        | 52 sq.m    | view to the stadium, sea and the Hero Alea                   | floor                                                         | 9  | 1050\$ | Black frame |
| 36A        | 52 sq.m    | view to the stadium, sea and the Hero Alea                   | floor                                                         | 7  | 1050\$ | Black frame |