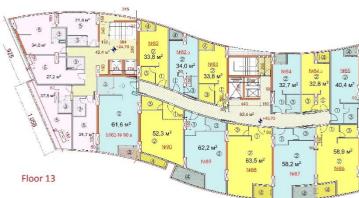

| NEW WAVE   |            |                                                              |                                                               |    |        |             |
|------------|------------|--------------------------------------------------------------|---------------------------------------------------------------|----|--------|-------------|
| Apartments | Total sq.m | view from the apartments                                     | Prices depends from the floor and from the view of apartments |    |        | condition   |
| 43 AP      | 47.1 sq.m  | Corner flat view to the stadium, sea and the Hero Alea       | floor                                                         | 33 | 1400\$ | Black frame |
| 47 AP      | 39,9 sq.m  | sea and the Hero Alea                                        | floor                                                         | 33 | 1400\$ | Black frame |
| 45 AP      | 44 sq.m    | view to the stadium, sea and the Hero Alea                   | floor                                                         | 33 | 1400\$ | Black frame |
| 44 AP      | 47,8 sq.m  | view to the stadium, sea and the Hero Alea                   | floor                                                         | 33 | 1400\$ | Black frame |
| 39 AP      | 39,9 sq.m  | sea and the Hero Alea                                        | floor                                                         | 32 | 1400\$ | Black frame |
| 36 AP      | 47,8 sq.m  | view to the stadium, sea and the Hero Alea                   | floor                                                         | 32 | 1400\$ | Black frame |
| 35 AP      | 62,2 sq.m  | view to the stadium, sea and the Hero Alea                   | floor                                                         | 32 | 1400\$ | Black frame |
| 26 AP      | 63,5 sq.m  | view to the stadium, sea and the Hero Alea                   | floor                                                         | 31 | 1400\$ | Black frame |
| 270        | 58,2 sq.m  | view to the stadium, sea and the Hero Alea                   | floor                                                         | 29 | 1050\$ | Black frame |
| 268        | 54,1 sq.m  | View of the city, the mountains and the left view of the sea | floor                                                         | 29 | 950\$  | Black frame |
| 265        | 51,4 sq.m  | View of the city, the mountains and the left view of the sea | floor                                                         | 29 | 950\$  | Black frame |
| 256        | 63 sq.m    | view to the stadium, sea and the Hero Alea                   | floor                                                         | 28 | 1050\$ | Black frame |
| 259        | 62,2 sq.m  | view to the stadium, sea and the Hero Alea                   | floor                                                         | 28 | 1400\$ | Black frame |
| 260        | 47,8 sq.m  | view to the stadium, sea and the Hero Alea                   | floor                                                         | 28 | 1400\$ | Black frame |
| 243        | 63 sq.m    | view to the stadium, sea and the Hero Alea                   | floor                                                         | 27 | 1050\$ | Black frame |
| 230        | 63 sq.m    | view to the stadium, sea and the Hero Alea                   | floor                                                         | 26 | 1050\$ | Black frame |
| 230        | 58,7 sq.m  | view to the stadium, sea and the Hero Alea                   | floor                                                         | 25 | 1050\$ | Black frame |
| 204        | 62,3 sq.m  | view to the stadium, sea and the Hero Alea                   | floor                                                         | 24 | 1050\$ | Black frame |
| 158        | 58,9 sq.m  | view to the stadium, sea and the Hero Alea                   | floor                                                         | 20 | 1050\$ | Black frame |
| 138A       | 32,8 sq.m  | view to the stadium, sea and the Hero Alea                   | floor                                                         | 19 | 1450\$ | turn key    |
| 109        | 33,8 sq.m  | View of the city, the mountains and the left view of the sea | floor                                                         | 16 | 900\$  | Black frame |
| 109A       | 34 sq.m    | View of the city, the mountains and the left view of the sea | floor                                                         | 16 | 900\$  | Black frame |
| 116        | 62,2 sq.m  | view to the stadium, sea and the Hero Alea                   | floor                                                         | 16 | 1500\$ | turn key    |
| 87         | 58,2 sq.m  | view to the stadium, sea and the Hero Alea                   | floor                                                         | 13 | 900\$  | Black frame |
| 63A        | 52 sq.m    | view to the stadium, sea and the Hero Alea                   | floor                                                         | 10 | 1050\$ | Black frame |
| 54A        | 52 sq.m    | view to the stadium, sea and the Hero Alea                   | floor                                                         | 9  | 1050\$ | Black frame |
| 36A        | 52 sq.m    | view to the stadium, sea and the Hero Alea                   | floor                                                         | 7  | 1050\$ | Black frame |