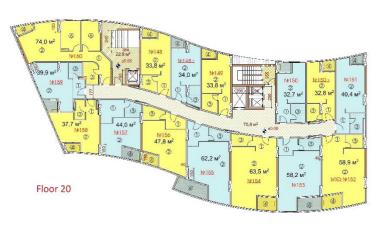

| NEW WAVE   |            |                                                              |                                                               |    |        |             |
|------------|------------|--------------------------------------------------------------|---------------------------------------------------------------|----|--------|-------------|
| Apartments | Total sq.m | view from the apartments                                     | Prices depends from the floor and from the view of apartments |    |        | condition   |
| 43 AP      | 47.1 sq.m  | Corner flat view to the stadium, sea and the Hero Alea       | floor                                                         | 33 | 1400\$ | Black frame |
| 47 AP      | 39,9 sq.m  | sea and the Hero Alea                                        | floor                                                         | 33 | 1400\$ | Black frame |
| 45 AP      | 44 sq.m    | view to the stadium, sea and the Hero Alea                   | floor                                                         | 33 | 1400\$ | Black frame |
| 44 AP      | 47,8 sq.m  | view to the stadium, sea and the Hero Alea                   | floor                                                         | 33 | 1400\$ | Black frame |
| 39 AP      | 39,9 sq.m  | sea and the Hero Alea                                        | floor                                                         | 32 | 1400\$ | Black frame |
| 36 AP      | 47,8 sq.m  | view to the stadium, sea and the Hero Alea                   | floor                                                         | 32 | 1400\$ | Black frame |
| 35 AP      | 62,2 sq.m  | view to the stadium, sea and the Hero Alea                   | floor                                                         | 32 | 1400\$ | Black frame |
| 26 AP      | 63,5 sq.m  | view to the stadium, sea and the Hero Alea                   | floor                                                         | 31 | 1400\$ | Black frame |
| 270        | 58,2 sq.m  | view to the stadium, sea and the Hero Alea                   | floor                                                         | 29 | 1050\$ | Black frame |
| 268        | 54,1 sq.m  | View of the city, the mountains and the left view of the sea | floor                                                         | 29 | 950\$  | Black frame |
| 265        | 51,4 sq.m  | View of the city, the mountains and the left view of the sea | floor                                                         | 29 | 950\$  | Black frame |
| 256        | 63 sq.m    | view to the stadium, sea and the Hero Alea                   | floor                                                         | 28 | 1050\$ | Black frame |
| 259        | 62,2 sq.m  | view to the stadium, sea and the Hero Alea                   | floor                                                         | 28 | 1400\$ | Black frame |
| 260        | 47,8 sq.m  | view to the stadium, sea and the Hero Alea                   | floor                                                         | 28 | 1400\$ | Black frame |
| 243        | 63 sq.m    | view to the stadium, sea and the Hero Alea                   | floor                                                         | 27 | 1050\$ | Black frame |
| 230        | 63 sq.m    | view to the stadium, sea and the Hero Alea                   | floor                                                         | 26 | 1050\$ | Black frame |
| 230        | 58,7 sq.m  | view to the stadium, sea and the Hero Alea                   | floor                                                         | 25 | 1050\$ | Black frame |
| 204        | 62,3 sq.m  | view to the stadium, sea and the Hero Alea                   | floor                                                         | 24 | 1050\$ | Black frame |
| 158        | 58,9 sq.m  | view to the stadium, sea and the Hero Alea                   | floor                                                         | 20 | 1050\$ | Black frame |
| 138A       | 32,8 sq.m  | view to the stadium, sea and the Hero Alea                   | floor                                                         | 19 | 1450\$ | turn key    |
| 109        | 33,8 sq.m  | View of the city, the mountains and the left view of the sea | floor                                                         | 16 | 900\$  | Black frame |
| 109A       | 34 sq.m    | View of the city, the mountains and the left view of the sea | floor                                                         | 16 | 900\$  | Black frame |
| 116        | 62,2 sq.m  | view to the stadium, sea and the Hero Alea                   | floor                                                         | 16 | 1500\$ | turn key    |
| 87         | 58,2 sq.m  | view to the stadium, sea and the Hero Alea                   | floor                                                         | 13 | 900\$  | Black frame |
| 63A        | 52 sq.m    | view to the stadium, sea and the Hero Alea                   | floor                                                         | 10 | 1050\$ | Black frame |
| 54A        | 52 sq.m    | view to the stadium, sea and the Hero Alea                   | floor                                                         | 9  | 1050\$ | Black frame |
| 36A        | 52 sq.m    | view to the stadium, sea and the Hero Alea                   | floor                                                         | 7  | 1050\$ | Black frame |