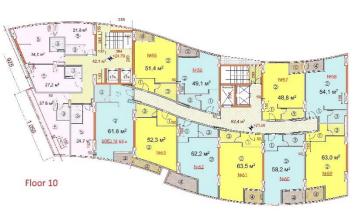

| NEW WAVE   |            |                                                              |                                                               |    |        |             |
|------------|------------|--------------------------------------------------------------|---------------------------------------------------------------|----|--------|-------------|
| Apartments | Total sq.m | view from the apartments                                     | Prices depends from the floor and from the view of apartments |    |        | condition   |
| 43 AP      | 47.1 sq.m  | Corner flat view to the stadium, sea and the Hero Alea       | floor                                                         | 33 | 1400\$ | Black frame |
| 47 AP      | 39,9 sq.m  | sea and the Hero Alea                                        | floor                                                         | 33 | 1400\$ | Black frame |
| 45 AP      | 44 sq.m    | view to the stadium, sea and the Hero Alea                   | floor                                                         | 33 | 1400\$ | Black frame |
| 44 AP      | 47,8 sq.m  | view to the stadium, sea and the Hero Alea                   | floor                                                         | 33 | 1400\$ | Black frame |
| 39 AP      | 39,9 sq.m  | sea and the Hero Alea                                        | floor                                                         | 32 | 1400\$ | Black frame |
| 36 AP      | 47,8 sq.m  | view to the stadium, sea and the Hero Alea                   | floor                                                         | 32 | 1400\$ | Black frame |
| 35 AP      | 62,2 sq.m  | view to the stadium, sea and the Hero Alea                   | floor                                                         | 32 | 1400\$ | Black frame |
| 26 AP      | 63,5 sq.m  | view to the stadium, sea and the Hero Alea                   | floor                                                         | 31 | 1400\$ | Black frame |
| 270        | 58,2 sq.m  | view to the stadium, sea and the Hero Alea                   | floor                                                         | 29 | 1050\$ | Black frame |
| 268        | 54,1 sq.m  | View of the city, the mountains and the left view of the sea | floor                                                         | 29 | 950\$  | Black frame |
| 265        | 51,4 sq.m  | View of the city, the mountains and the left view of the sea | floor                                                         | 29 | 950\$  | Black frame |
| 256        | 63 sq.m    | view to the stadium, sea and the Hero Alea                   | floor                                                         | 28 | 1050\$ | Black frame |
| 259        | 62,2 sq.m  | view to the stadium, sea and the Hero Alea                   | floor                                                         | 28 | 1400\$ | Black frame |
| 260        | 47,8 sq.m  | view to the stadium, sea and the Hero Alea                   | floor                                                         | 28 | 1400\$ | Black frame |
| 243        | 63 sq.m    | view to the stadium, sea and the Hero Alea                   | floor                                                         | 27 | 1050\$ | Black frame |
| 230        | 63 sq.m    | view to the stadium, sea and the Hero Alea                   | floor                                                         | 26 | 1050\$ | Black frame |
| 230        | 58,7 sq.m  | view to the stadium, sea and the Hero Alea                   | floor                                                         | 25 | 1050\$ | Black frame |
| 204        | 62,3 sq.m  | view to the stadium, sea and the Hero Alea                   | floor                                                         | 24 | 1050\$ | Black frame |
| 158        | 58,9 sq.m  | view to the stadium, sea and the Hero Alea                   | floor                                                         | 20 | 1050\$ | Black frame |
| 138A       | 32,8 sq.m  | view to the stadium, sea and the Hero Alea                   | floor                                                         | 19 | 1450\$ | turn key    |
| 109        | 33,8 sq.m  | View of the city, the mountains and the left view of the sea | floor                                                         | 16 | 900\$  | Black frame |
| 109A       | 34 sq.m    | View of the city, the mountains and the left view of the sea | floor                                                         | 16 | 900\$  | Black frame |
| 116        | 62,2 sq.m  | view to the stadium, sea and the Hero Alea                   | floor                                                         | 16 | 1500\$ | turn key    |
| 87         | 58,2 sq.m  | view to the stadium, sea and the Hero Alea                   | floor                                                         | 13 | 900\$  | Black frame |
| 63A        | 52 sq.m    | view to the stadium, sea and the Hero Alea                   | floor                                                         | 10 | 1050\$ | Black frame |
| 54A        | 52 sq.m    | view to the stadium, sea and the Hero Alea                   | floor                                                         | 9  | 1050\$ | Black frame |
| 36A        | 52 sq.m    | view to the stadium, sea and the Hero Alea                   | floor                                                         | 7  | 1050\$ | Black frame |